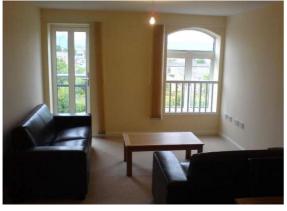

#### Situation

4th floor apartment overlooking Lloyd George Avenue which is located between the city centre and the bay. Open plan lounge with faux leather sofas, dining table and a fully fitted kitchen with integrated fridge freezer, washer dryer and dishwasher. Underfloor heating, juliette balcony in the lounge and in the large double bedroom, secure parking. You will need to be a full time student or earning at least £27k per annum and have a UK based home owner guarantor. Council Tax Band - D

#### Accommodation

**Bathroom** 

Bedroom

Hall

Kitchen

- \* Electric Heating
- \* Broadband Connect Available
- \* Washing machine
- \* Dishwasher Living Room

**Utility Cupboard** 

All measurements are approximate.