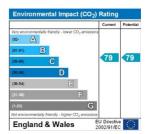

#### **Energy Performance Certificates**

This home's performance is rated in terms of the energy use per square metre of floor area, energy efficiency based on fuel costs and environmental impact based on carbon dioxide (CO2) emissions.

The energy efficiency rating is a measure of the overall efficiency of a home. The higher the rating the more energy efficient the home is and the lower the fuel bills will be.

The environmental impact rating is a measure of a home's impact on the environment in terms of carbon dioxide (CO2) emissions. The higher the rating the less impact it has on the environment.