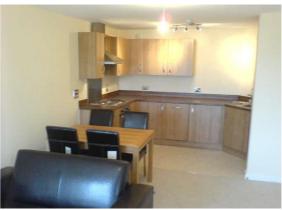

#### Situation

4th floor apartment overlooking Lloyd George Avenue which is located between the city centre and the bay. Open plan lounge with faux leather sofas, dining table and a fully fitted kitchen with integrated fridge freezer, washer dryer and dishwasher. Underfloor heating, juliette balcony in the lounge and in the large double bedroom, secure parking. You will need to be a full time student or earning at least £27k per annum and have a UK based home owner guarantor. Council Tax Band - D

#### Accommodation

**Bathroom** 

Bedroom

Hall

Kitchen

- \* Electric Heating
- \* Broadband Connect Available
- \* Washing machine
- \* Dishwasher Living Room

**Utility Cupboard** 

All measurements are approximate.