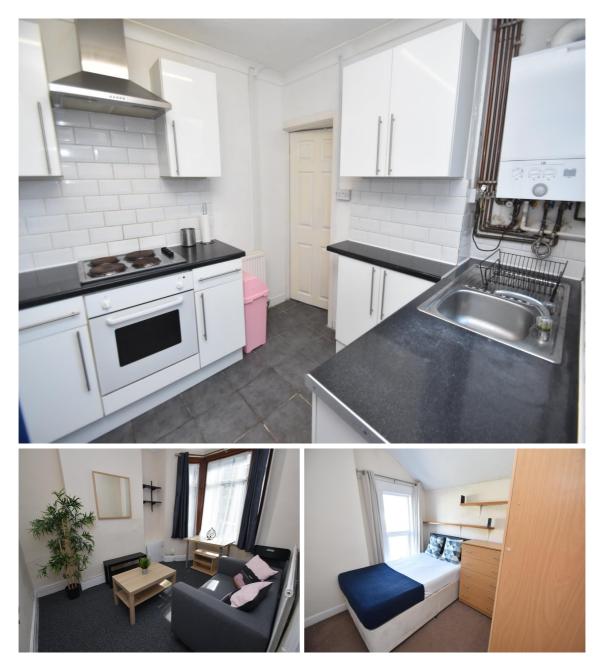

### **Property Brochure**

www.pinnacle-group.com

- \* Central Heating\* Fridge Freezer
- \* Broadband Available

#### Situation

STUDENT YEAR 2024/25 Please watch the video tour for this property. https://youtu.be/Qvk8V-jAIBw 3 bed property available in Roath, within walking distance to City Road and Albany Road. The property features 3 first floor bedrooms, a cosy living room, separate dining room and modern kitchen. To register your interest use the request details form on Rightmove or alternatively you can book a physical viewing through our website. Please ensure all housemates have watched the video tour and studied the photos first. You will need to be full time students or earning at least £22k per person and each of you will need a UK based guarantor to rent this house. Council Tax Band - D