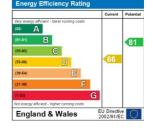

#### **Energy Performance Certificates**

This home's performance is rated in terms of the energy use per square metre of floor area, energy efficiency fuel costs based on and environmental impact based on carbon dioxide (CO2) emissions.

The energy efficiency rating is a measure of the overall efficiency of a home. The higher the rating the more energy efficient the home is and the lower the fuel bills will be.

The environmental impact rating is a measure of a home's impact on the environment in terms of carbon