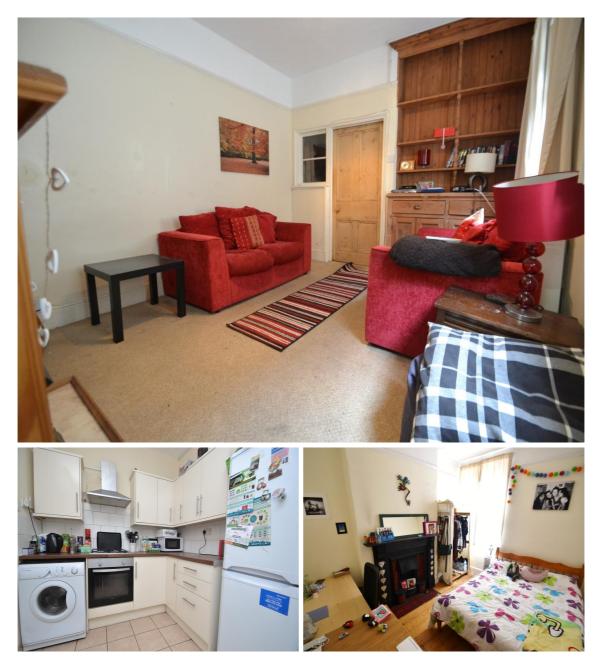

#### Garden

Ground floor front bedroom

Ground floor rear bedroom

Ground floor shower room

Hallway, Landing & Stairs

**Kitchen** 

Living room

Study Room

#### Situation

STUDENT YEAR 2024/25 Spacious traditional character-filled property in the popular Heath location of Cardiff. This property comprises of four double bedrooms with original stripped floorboards, two bathrooms, a spacious living room, dining room, spare room and kitchen. There is a large lawned garden gets the sun making it ideal for evening BBQs. To register your interest please use the 'Request Rightmove Details' function. You will need to be full time students or earning at least £20k each and each have a UK based guarantor. Council Tax Band - F

#### Accommodation

First floor bathroom

First floor front bedroom

First floor middle bedroom

First floor rear bedroom