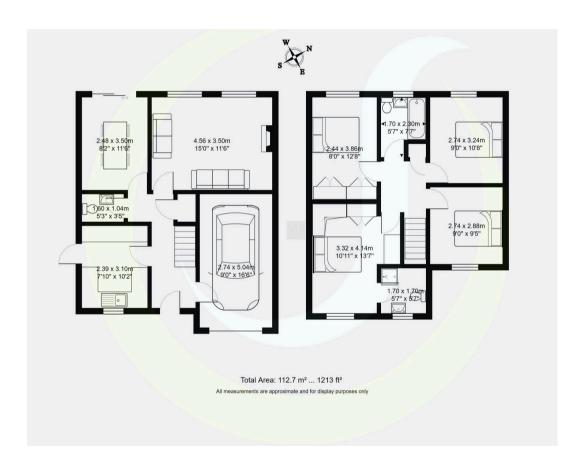

### Hallway

Laminate flooring, understairs storage and radiator.

#### Lounge

11' 6" x 14' 9" (3.50m x 4.50m)

Two rear facing upvc windows, laminate flooring, electric fire and radiator.

#### **Guest WC**

5' 3" x 3' 3" (1.60m x 1.00m)

Side facing upvc window, low flush WC, wash basin and radiator.

## **Dining Room**

11' 6" x 7' 10" (3.50m x 2.40m)

Rear facing patio doors, laminate flooring and radiator.

#### Kitchen

10' 2" x 7' 7" (3.10m x 2.30m)

Front facing upvc window, fitted range of base and wall units, four ring gas hob, electric oven and plumbed for washer.

## Landing

Airing cupboard and loft access (boarded)

#### **Bedroom One**

10' 10" x 13' 5" (3.30m x 4.10m)

Front facing upvc window, fitted range of wardrobes and units and radiator.

#### **En Suite**

5' 7" x 5' 7" (1.70m x 1.70m)

Front facing upvc window, cubicle shower, wash basin, WC and tiled flooring.

#### **Bedroom Two**

7' 10" x 12' 10" (2.40m x 3.90m)

Rear facing upvc window, inset wardrobes and radiator.

#### **Bedroom Three**

8' 10" x 10' 10" (2.70m x 3.30m)

Rear facing upvc window and radiator.

## GARAGE

Single Garage

Wall mounted boiler, light and power 2.7m x 5.5m

## DRIVEWAY

2 Parking Spaces

 $\label{eq:Total Area: 112.7} Total \ Area: 112.7 \ m^2 \ ... \ 1213 \ ft^2$  All measurements are approximate and for display purposes only