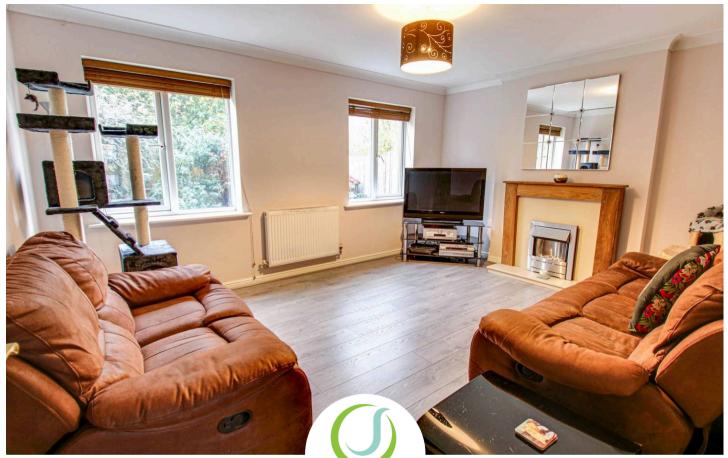

#### Lounge

11' 6" x 14' 9" (3.50m x 4.50m)

Two rear facing upvc windows, laminate flooring, electric fire and radiator.