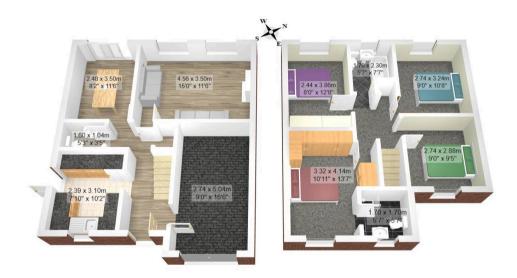

### Hallway

Laminate flooring, understairs storage and radiator.

#### Lounge

11' 6" x 14' 9" (3.50m x 4.50m)

Two rear facing upvc windows, laminate flooring, electric fire and radiator.

#### **Guest WC**

5' 3" x 3' 3" (1.60m x 1.00m)

Side facing upvc window, low flush WC, wash basin and radiator.

## **Dining Room**

11' 6" x 7' 10" (3.50m x 2.40m)

Rear facing patio doors, laminate flooring and radiator.

#### Kitchen

10' 2" x 7' 7" (3.10m x 2.30m)

Front facing upvc window, fitted range of base and wall units, four ring gas hob, electric oven and plumbed for washer.

## Landing

Airing cupboard and loft access (boarded)

#### **Bedroom One**

10' 10" x 13' 5" (3.30m x 4.10m)

Front facing upvc window, fitted range of wardrobes and units and radiator.

#### **En Suite**

5' 7" x 5' 7" (1.70m x 1.70m)

Front facing upvc window, cubicle shower, wash basin, WC and tiled flooring.

#### **Bedroom Two**

7' 10" x 12' 10" (2.40m x 3.90m)

Rear facing upvc window, inset wardrobes and radiator.

#### **Bedroom Three**

8' 10" x 10' 10" (2.70m x 3.30m)

Rear facing upvc window and radiator.

## GARAGE

Single Garage

Wall mounted boiler, light and power 2.7m x 5.5m

## DRIVEWAY

2 Parking Spaces

 $\label{eq:Total Area: 112.7} Total \ Area: 112.7 \ m^2 \ ... \ 1213 \ ft^2$  All measurements are approximate and for display purposes only