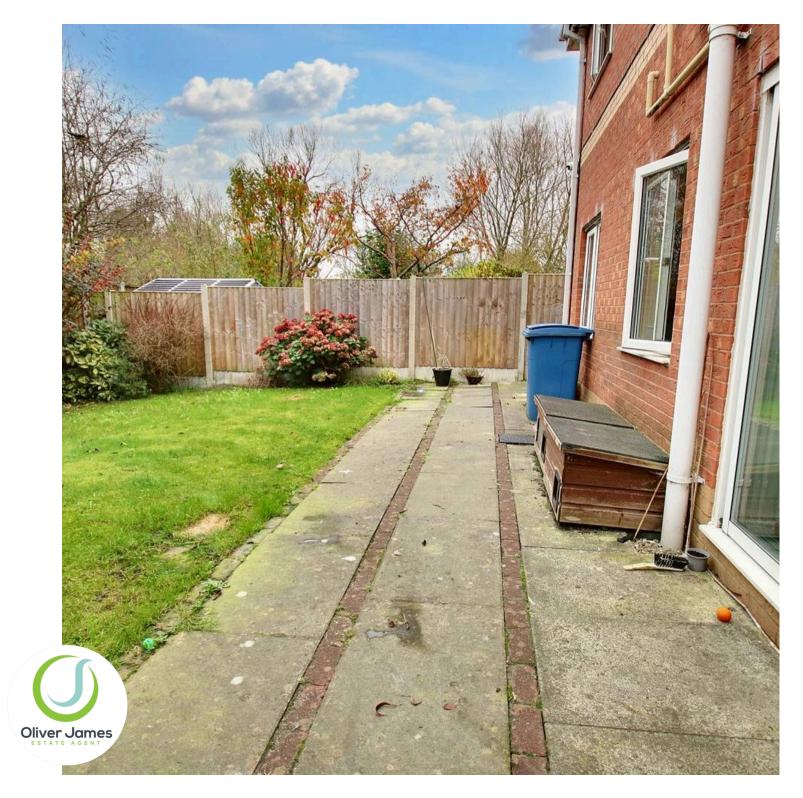

upvc window, fitted range of base and wall units, four ring gas hob, electric oven and plumbed for washer.

## Landing

Airing cupboard and loft access (boarded)

#### **Bedroom One**

10' 10" x 13' 5" (3.30m x 4.10m)

Front facing upvc window, fitted range of wardrobes and units and radiator.

#### **En Suite**

5' 7" x 5' 7" (1.70m x 1.70m)

Front facing upvc window, cubicle shower, wash basin, WC and tiled flooring.

#### **Bedroom Two**

7' 10" x 12' 10" (2.40m x 3.90m)

Rear facing upvc window, inset wardrobes and radiator.

#### **Bedroom Three**

8' 10" x 10' 10" (2.70m x 3.30m)

Rear facing upvc window and radiator.

## GARDEN

Lawn and Patio garden with outside water tap.

## GARAGE

Single Garage

Wall mounted boiler, light and power 2.7m x 5.5m

## DRIVEWAY

2 Parking Spaces







 $\label{eq:Total Area: 112.7} Total \ Area: 112.7 \ m^2 \ ... \ 1213 \ ft^2$  All measurements are approximate and for display purposes only





# Oliver James

Oliver James, 4 Liverpool Road - M44 5AF

0161 696 5050 • hello@oliverjames.co.uk • oliverjames.co.uk