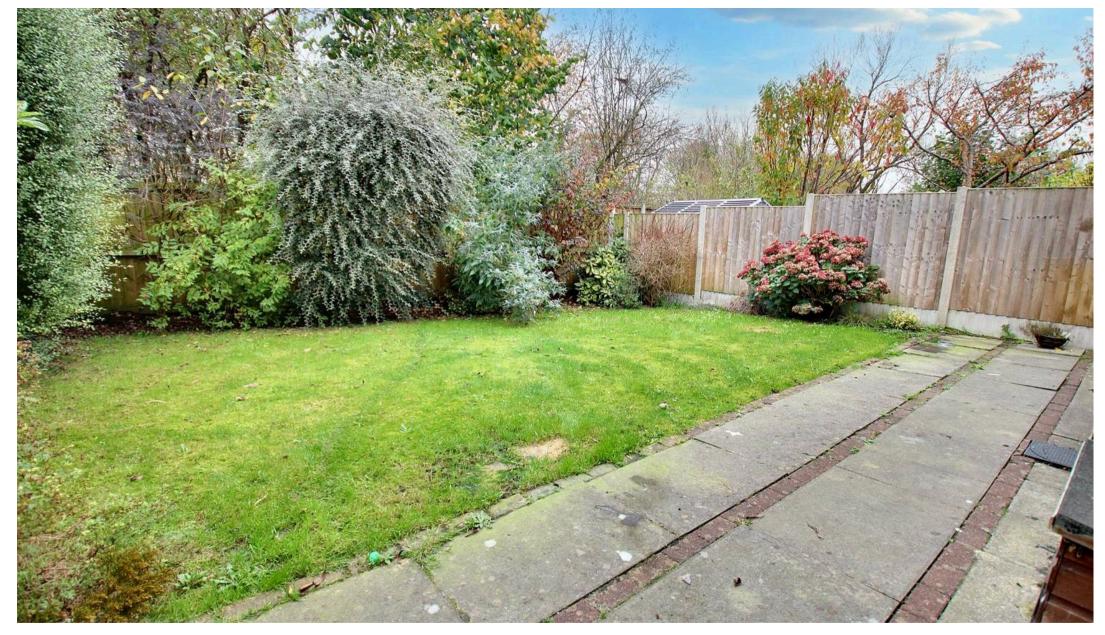

ss (boarded)

#### **Bedroom One**

10' 10" x 13' 5" (3.30m x 4.10m)

Front facing upvc window, fitted range of wardrobes and units and radiator.

#### **En Suite**

5' 7" x 5' 7" (1.70m x 1.70m)

Front facing upvc window, cubicle shower, wash basin, WC and tiled flooring.

#### **Bedroom Two**

7' 10" x 12' 10" (2.40m x 3.90m)

Rear facing upvc window, inset wardrobes and radiator.

#### **Bedroom Three**

8' 10" x 10' 10" (2.70m x 3.30m)

Rear facing upvc window and radiator.

## GARDEN

Lawn and Patio garden with outside water tap.

## GARAGE

Single Garage

Wall mounted boiler, light and power 2.7m x 5.5m

## DRIVEWAY

2 Parking Spaces







 $\label{eq:Total Area: 112.7} Total \ Area: 112.7 \ m^2 \ ... \ 1213 \ ft^2$  All measurements are approximate and for display purposes only





# Oliver James

Oliver James, 4 Liverpool Road - M44 5AF

0161 696 5050 • hello@oliverjames.co.uk • oliverjames.co.uk