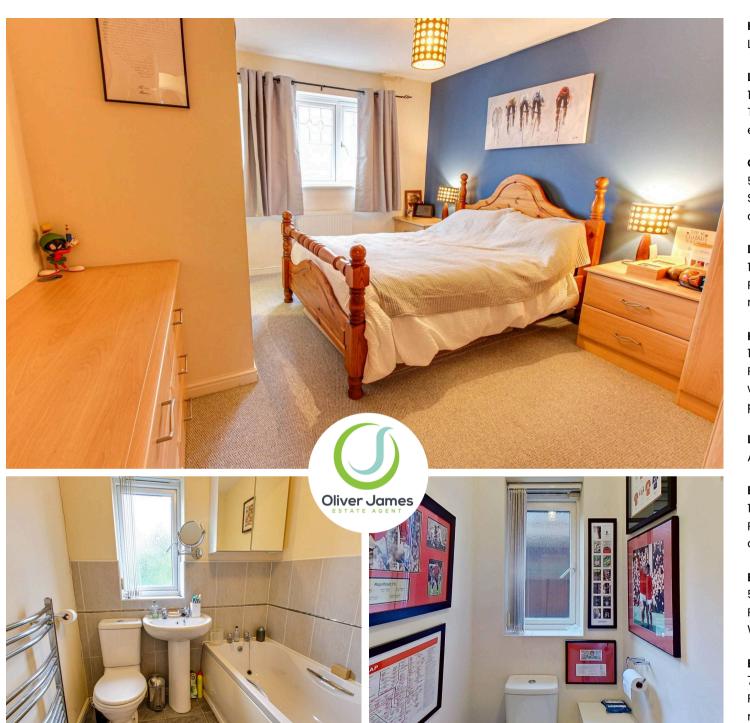

#### **Bedroom One**

10' 10" x 13' 5" (3.30m x 4.10m)

Front facing upvc window, fitted range of wardrobes and units and radiator.

#### **En Suite**

5' 7" x 5' 7" (1.70m x 1.70m)

Front facing upvc window, cubicle shower, wash basin, WC and tiled flooring.