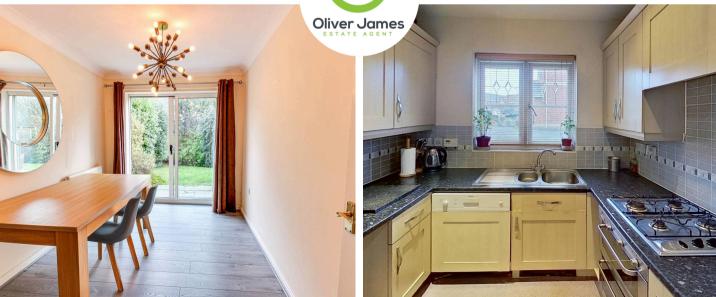

## **Dining Room**

11' 6" x 7' 10" (3.50m x 2.40m)

Rear facing patio doors, laminate flooring and radiator.

#### Kitchen

10' 2" x 7' 7" (3.10m x 2.30m)

Front facing upvc window, fitted range of base and wall units, four ring gas hob, electric oven and plumbed for washer.