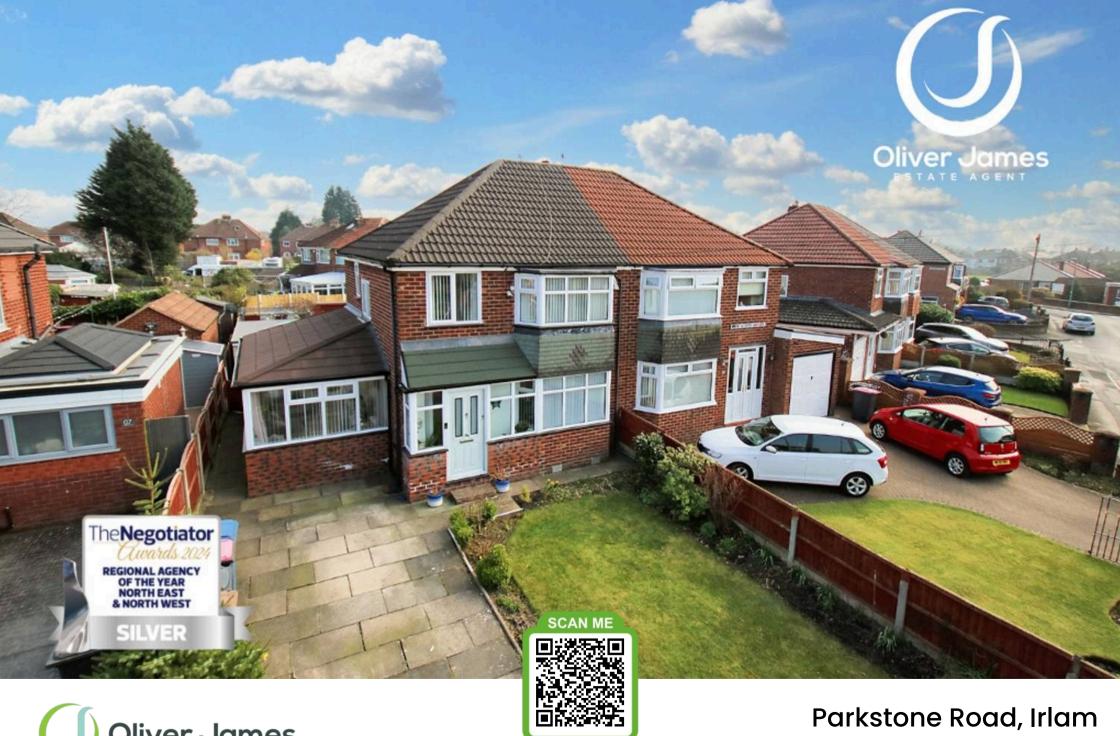

# 9 Parkstone Road

Irlam, Manchester

Charming 3-bed semi with bay fronted design, morning room extension for coffee lovers, spacious lounge, wet room, garden workroom, lush outdoor space, and serene ambience. Perfect blend of comfort and practicality in desirable location.

Council Tax band: C

Tenure: Leasehold

- Three Bedroom Bay Fronted Semi Detached
- Large side extension, morning room 6 metres long with plenty of natural light.
- Rear extension Wetroom
- Spacious Lounge and Dining Room
- Two double bedrooms and one single
- Bathroom with corner bath and side and rear windows allowing plenty natural lights to flow
- Mature Garden thats just off South East facing
- Garden workroom
- Driveway to the front
- Desirable area