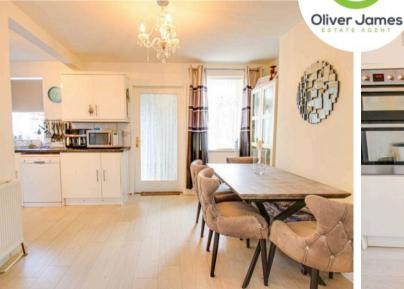

## **Dining Room**

11' 10" x 10' 10" (3.60m x 3.30m)

Rear facing upvc window, laminate flooring and radiator.

## **Morning Room**

20' 0" x 9' 2" (6.10m x 2.80m)

Side extension done approx 3 years ago, vast amount of light is let into this room from windows to the front, the whole of the side and a window and french doors to the rear and a radiator.