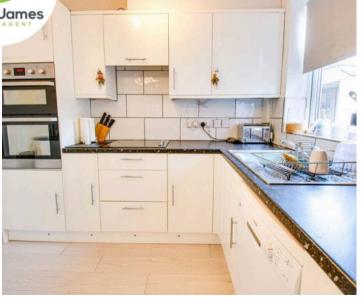

#### Kitchen

11' 10" x 6' 3" (3.60m x 1.90m)

Rear facing upvc window, fitted range of base and wall units, electric oven, hob and laminate flooring.