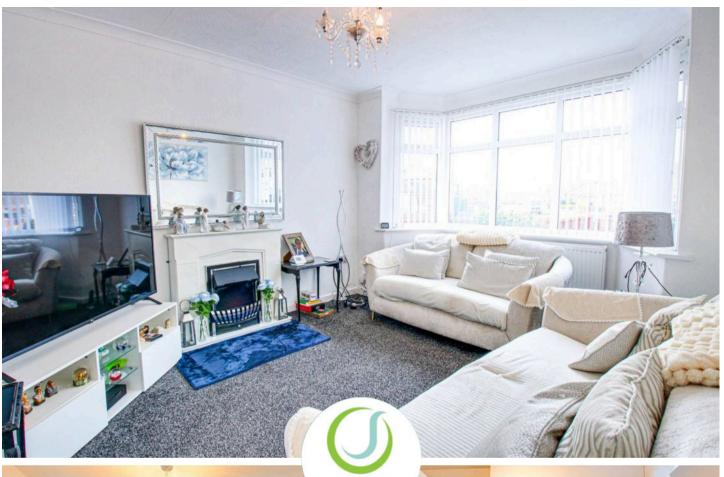

### Lounge

13' 5" x 10' 10" (4.10m x 3.30m)

Front facing upvc bay window, coving and radiator.