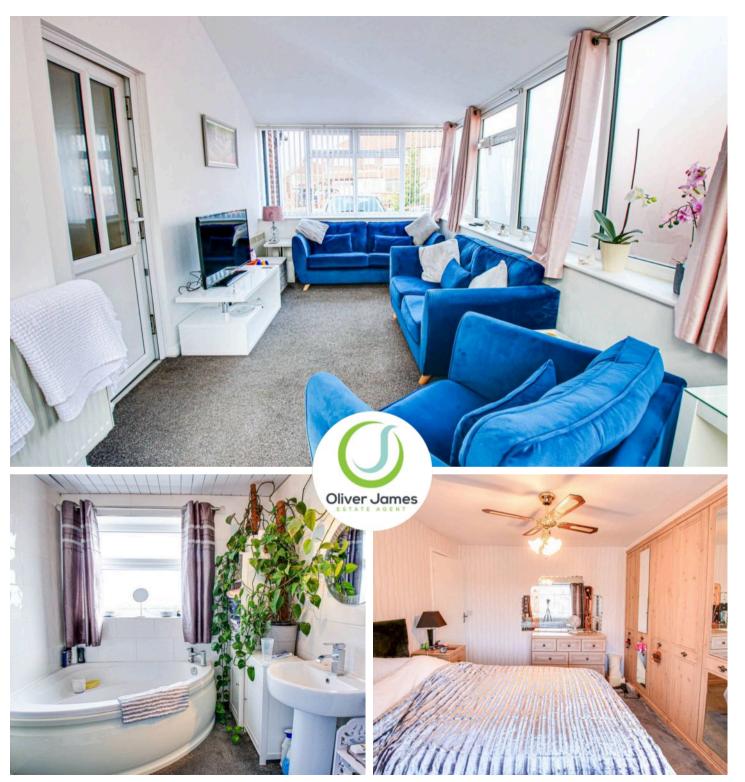

### Lounge

13' 5" x 10' 10" (4.10m x 3.30m)

Front facing upvc bay window, coving and radiator.

## **Dining Room**

11' 10" x 10' 10" (3.60m x 3.30m)

Rear facing upvc window, laminate flooring and radiator.

## **Morning Room**

20' 0" x 9' 2" (6.10m x 2.80m)

Side extension done approx 3 years ago, vast amount of light is let into this room from windows to the front, the whole of the side and a window and french doors to the rear and a radiator.

#### **Bedroom One**

13' 5" x 10' 10" (4.10m x 3.30m)

Front facing upvc window, fitted range of wardrobes, ceiling fan and radiator.

#### **Bedroom Two**

11' 10" x 10' 2" (3.60m x 3.10m)

Rear facing upvc window and radiator.