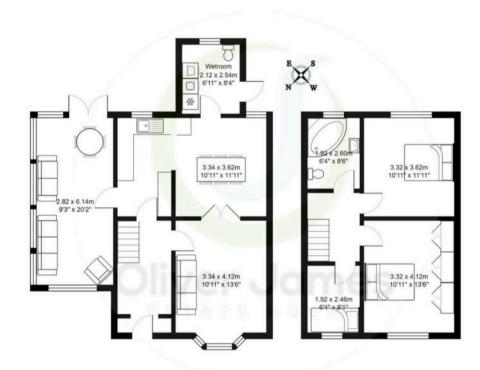

### Lounge

13' 5" x 10' 10" (4.10m x 3.30m)

Front facing upvc bay window, coving and radiator.

## **Dining Room**

11' 10" x 10' 10" (3.60m x 3.30m)

Rear facing upvc window, laminate flooring and radiator.

## Wetroom/Utility Room

8' 2" x 6' 11" (2.50m x 2.10m)

Rear extension as a Wetroom with the current owner using as a Utility Room. Wall mounted Ideal boiler fitted in 2017 and serviced.

#### Kitchen

11' 10" x 6' 3" (3.60m x 1.90m)

Rear facing upvc window, fitted range of base and wall units, electric oven, hob and laminate flooring.

## **Morning Room**

20' 0" x 9' 2" (6.10m x 2.80m)

Side extension done approx 3 years ago, vast amount of light is let into this room from windows to the front, the whole of the side and a window and french doors to the rear and a radiator.

#### **Bedroom One**

13' 5" x 10' 10" (4.10m x 3.30m)

Front facing upvc window, fitted range of wardrobes, ceiling fan and radiator.

#### **Bedroom Two**

11' 10" x 10' 2" (3.60m x 3.10m)

Rear facing upvc window and radiator.

#### **Bedroom Three**

7' 7" x 6' 3" (2.30m x 1.90m)