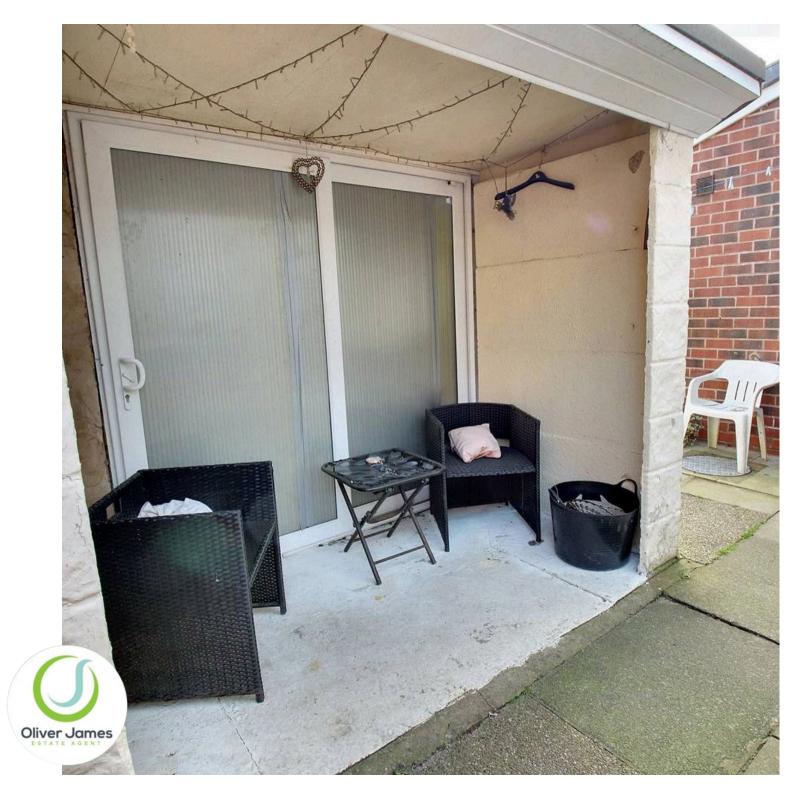

## GARDEN

Lawn garden, patio seating area, power points and greenhouse

# GARDEN

Workroom - Two side facing windows 2.9m x 2.4m