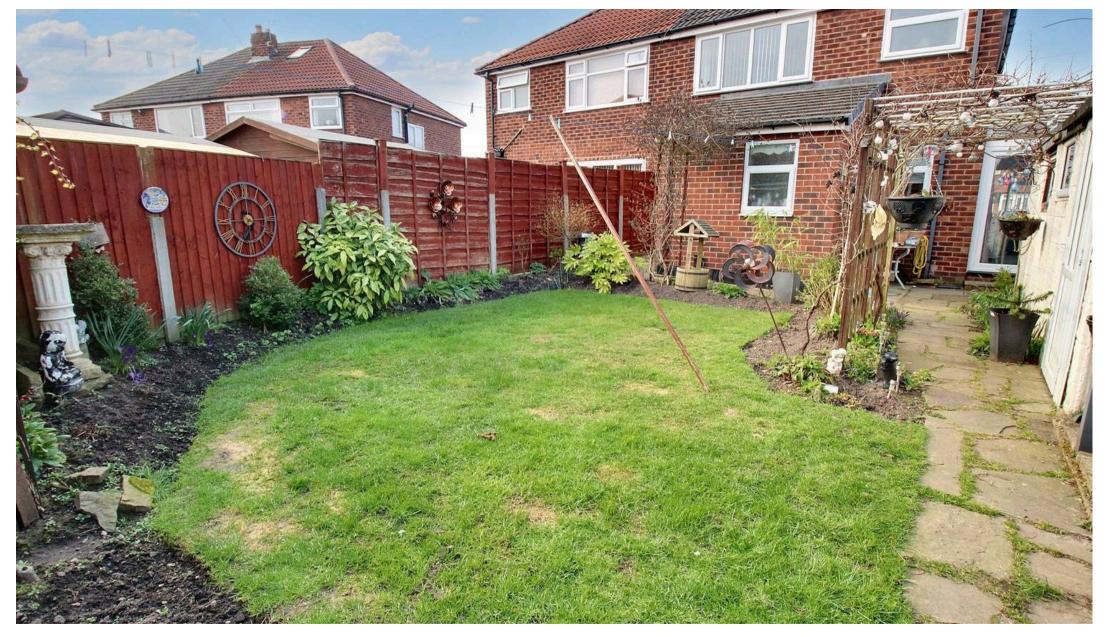

laminate flooring.

## **Morning Room**

20' 0" x 9' 2" (6.10m x 2.80m)

Side extension done approx 3 years ago, vast amount of light is let into this room from windows to the front, the whole of the side and a window and french doors to the rear and a radiator.

## Landing

Side facing upvc window, loft access with part boarding and ladder.

#### **Bedroom One**

13' 5" x 10' 10" (4.10m x 3.30m)

Front facing upvc window, fitted range of wardrobes, ceiling fan and radiator.

#### **Bedroom Two**

11' 10" x 10' 2" (3.60m x 3.10m)

Rear facing upvc window and radiator.

#### **Bedroom Three**

7' 7" x 6' 3" (2.30m x 1.90m)

## GARDEN

Lawn garden, patio seating area, power points and greenhouse

# GARDEN

Workroom - Two side facing windows 2.9m x 2.4m

# DRIVEWAY

2 Parking Spaces











# Oliver James

Oliver James, 4 Liverpool Road - M44 5AF

0161 696 5050 • hello@oliverjames.co.uk • oliverjames.co.uk