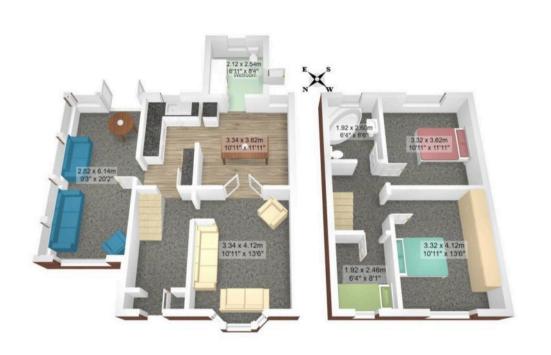

### Lounge

13' 5" x 10' 10" (4.10m x 3.30m)

Front facing upvc bay window, coving and radiator.

## **Dining Room**

11' 10" x 10' 10" (3.60m x 3.30m)

Rear facing upvc window, laminate flooring and radiator.

## Wetroom/Utility Room

8' 2" x 6' 11" (2.50m x 2.10m)

Rear extension as a Wetroom with the current owner using as a Utility Room. Wall mounted Ideal boiler fitted in 2017 and serviced.

#### Kitchen

11' 10" x 6' 3" (3.60m x 1.90m)

Rear facing upvc window, fitted range of base and wall units, electric oven, hob and laminate flooring.

## **Morning Room**

20' 0" x 9' 2" (6.10m x 2.80m)

Side extension done approx 3 years ago, vast amount of light is let into this room from windows to the front, the whole of the side and a window and french doors to the rear and a radiator.

#### **Bedroom One**

13' 5" x 10' 10" (4.10m x 3.30m)

Front facing upvc window, fitted range of wardrobes, ceiling fan and radiator.

#### **Bedroom Two**

11' 10" x 10' 2" (3.60m x 3.10m)

Rear facing upvc window and radiator.

#### **Bedroom Three**

7' 7" x 6' 3" (2.30m x 1.90m)