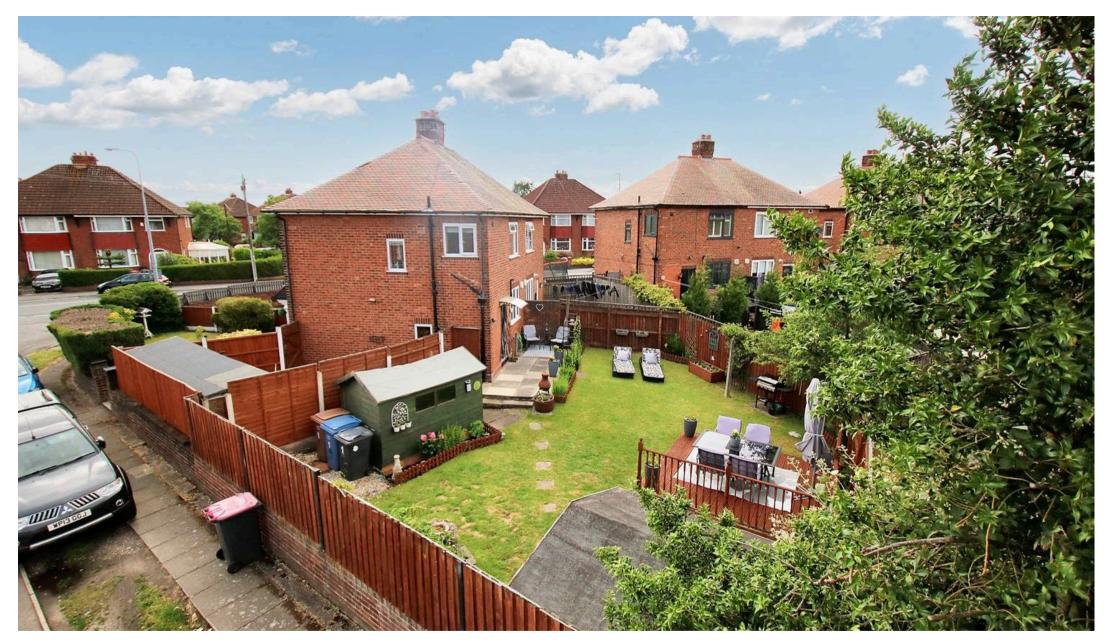

#### REAR GARDEN

Patio seating area, large lawn, wooden decking outdoor eating area and shed.

### GARDEN

Side garden area with pebbles, patio and storage cages

#### FRONT GARDEN

Lawm. patio walk way and privet hedges with flower borders.

N K S 4.76 x 2.48m 157" x 82" 3.70 x 3.60m 122" x 11'10" 4.70 x 3.10m 122" x 11'10" 4.70 x 3.10m 155" x 102" 4.70 x 3.10m 155" x 102" 4.70 x 3.10m 155" x 102"