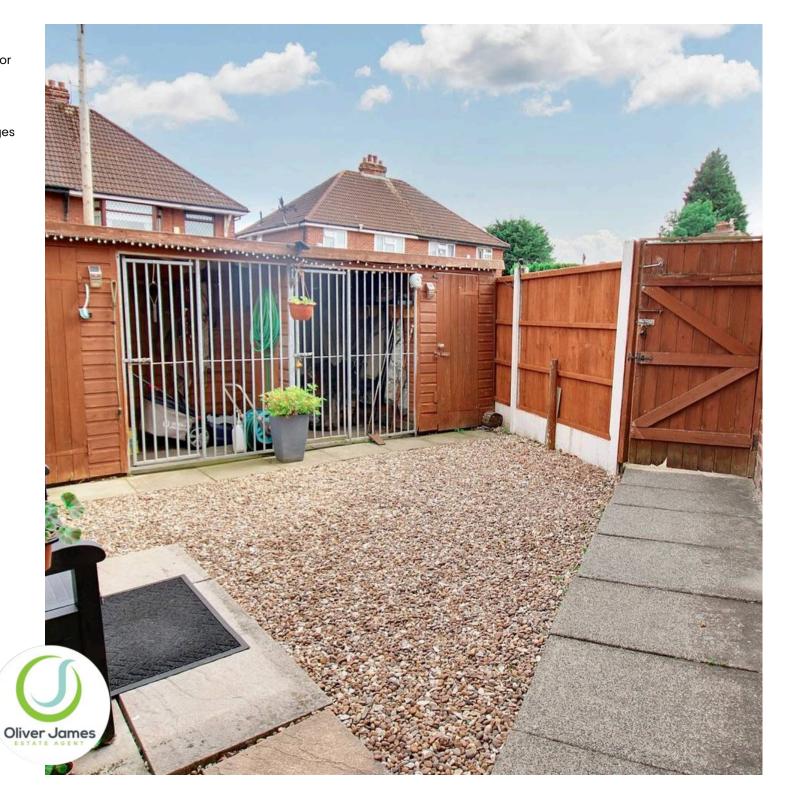

#### REAR GARDEN

Patio seating area, large lawn, wooden decking outdoor eating area and shed.

### GARDEN

Side garden area with pebbles, patio and storage cages

#### FRONT GARDEN

Lawm. patio walk way and privet hedges with flower borders.

N K S 4.76 x 2.48m 157" x 82" 3.70 x 3.60m 122" x 11'10" 4.70 x 3.10m 122" x 11'10" 4.70 x 3.10m 155" x 102" 4.70 x 3.10m 155" x 102" 4.70 x 3.10m 155" x 102"