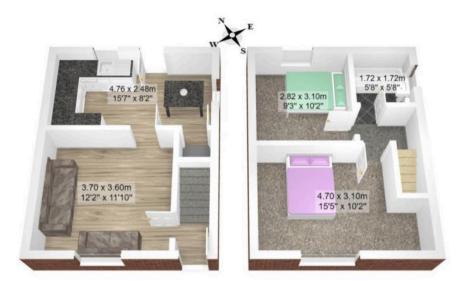

#### Lounge

12' 2" x 11' 10" (3.70m x 3.60m) Front facing upvc window, laminate flooring and radiator.

#### **Kitchen Diner**

15' 5" x 7' 10" (4.70m x 2.40m)

Rear and side facing upvc window and composite door, fitted range of base and wall units, with Quartz effect worktop, integral dishwasher, electric oven and hob, plumbed for washer, understairs cupboard, breakfast bar and radiator. Boiler approx 6 years old.

### Bedroom One

15' 5" x 10' 2" (4.70m x 3.10m) Front facing upvc window and radiator.

# Bedroom Two

12' 6" x 10' 2" (3.80m x 3.10m) Rear facing upvc window and radiator.

#### FRONT GARDEN

Lawm. patio walk way and privet hedges with flower borders.

N K S 4.76 x 2.48m 157" x 82" 3.70 x 3.60m 122" x 11'10" 4.70 x 3.10m 122" x 11'10" 4.70 x 3.10m 155" x 102" 4.70 x 3.10m 155" x 102" 4.70 x 3.10m 155" x 102"

 $\label{eq:total} \begin{array}{l} Total \ Area: \ 59.0 \ m^2 \ \dots \ 635 \ ft^2 \\ \mbox{All measurements are approximate and for display purposes only} \end{array}$ 