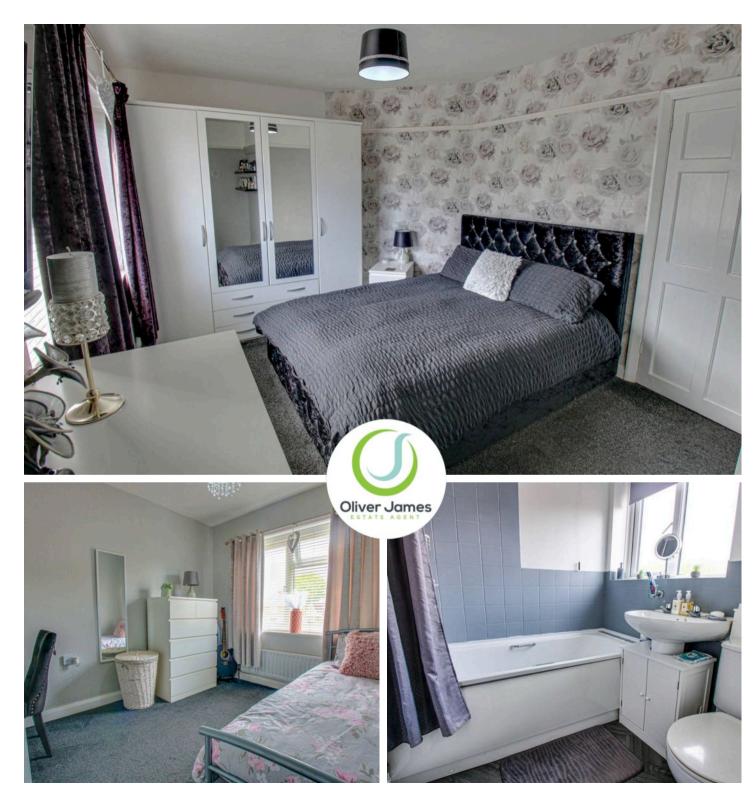

### Bedroom One

15' 5" x 10' 2" (4.70m x 3.10m) Front facing upvc window and radiator.

# Bedroom Two

12' 6" x 10' 2" (3.80m x 3.10m) Rear facing upvc window and radiator.

# Bathroom

5' 7" x 5' 7" (1.70m x 1.70m) Side facing upvc window, panel bath, wash basin, WC and radiator.