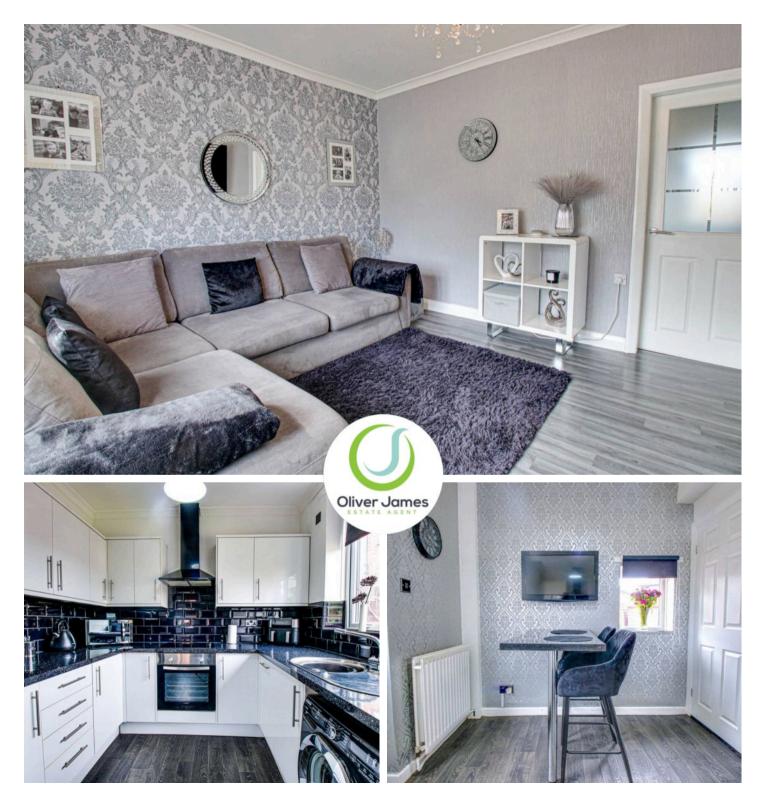

#### Lounge

12' 2" x 11' 10" (3.70m x 3.60m) Front facing upvc window, laminate flooring and radiator.

#### **Kitchen Diner**

15' 5" x 7' 10" (4.70m x 2.40m)

Rear and side facing upvc window and composite door, fitted range of base and wall units, with Quartz effect worktop, integral dishwasher, electric oven and hob, plumbed for washer, understairs cupboard, breakfast bar and radiator. Boiler approx 6 years old.