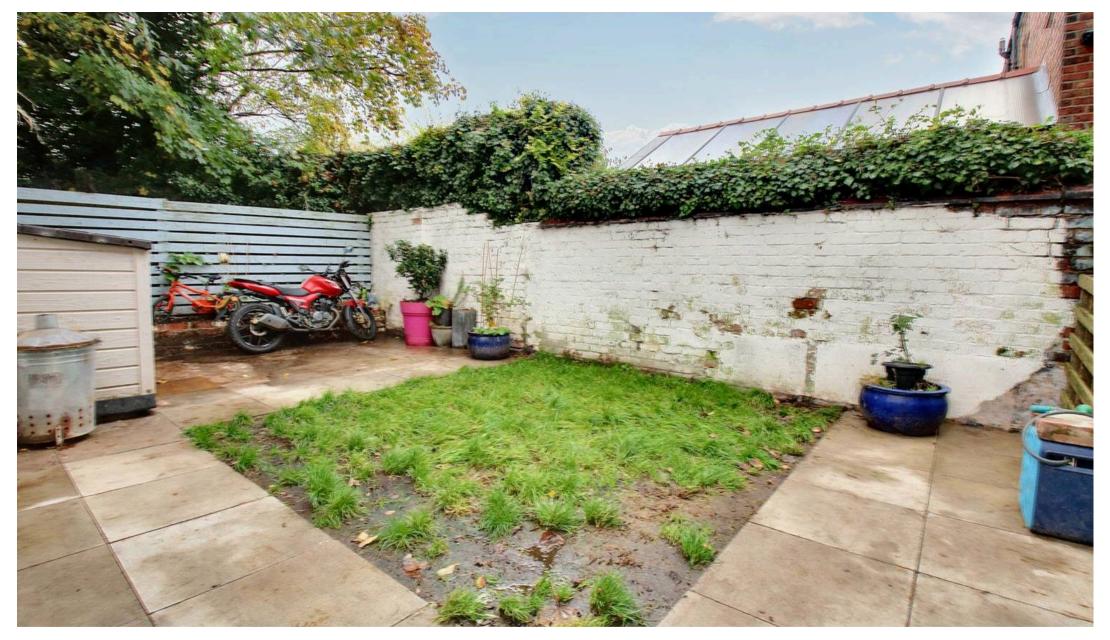

# GARDEN

Lawn and patio.

Total Area: 76.3 m² ... 821 ft²
All measurements are approximate and for display purposes only

Total Area: 76.3 m² ... 821 ft²
All measurements are approximate and for display purposes only