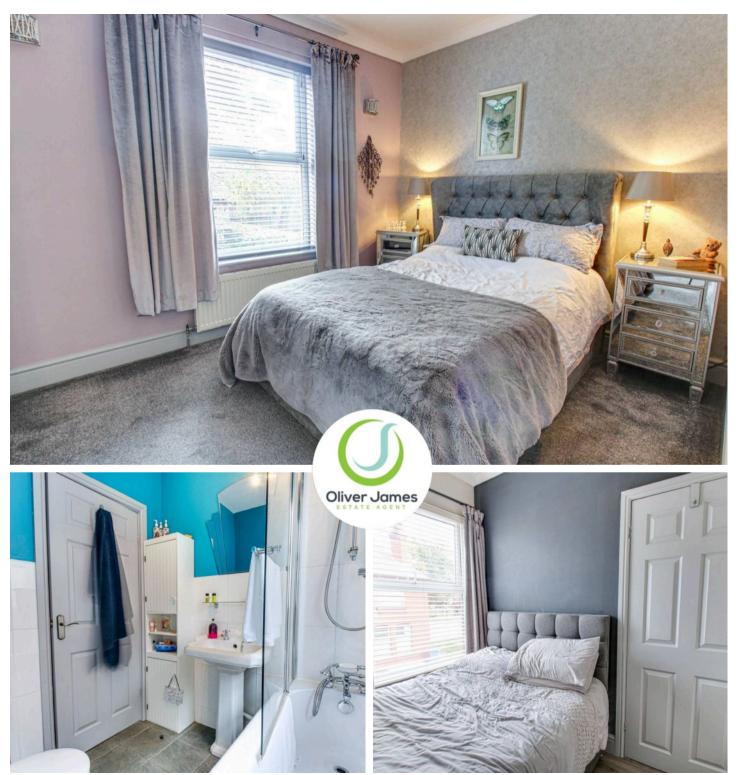

### **Bedroom One**

11' 10" x 12' 10" (3.60m x 3.90m)
Rear facing upvc window, coving and radiator

## **Bedroom Two**

6' 7" x 8' 6" (2.00m x 2.60m)
Front facing upvc window and radiator.

#### **Bathroom**

6' 3" x 6' 7" (1.90m x 2.00m)

Side facing upvc window, panel bath, over bath shower, pedestal wash basin, WC and heated towel rail.