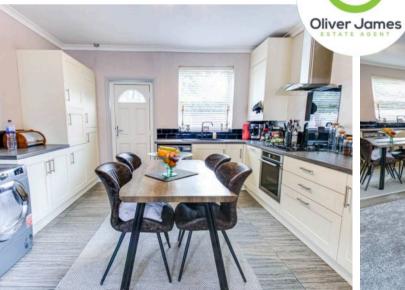

### Kitchen Diner

12' 6" x 12' 10" (3.80m x 3.90m)

Rear facing upvc window, door, fitted range of base and wall units, integral dishwasher, fridge, freezer, cupboard housing boiler (approx 2018), electric oven and gas bob.