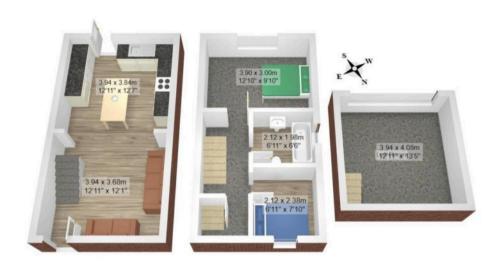

# GARDEN

Lawn and patio.

Total Area: 76.3 m² ... 821 ft²
All measurements are approximate and for display purposes only

Total Area: 76.3 m² ... 821 ft²
All measurements are approximate and for display purposes only