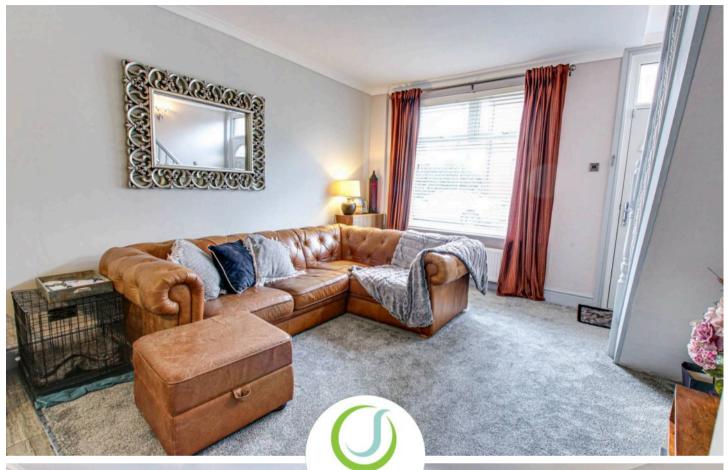

# Lounge

11' 10" x 12' 10" (3.60m x 3.90m)
Front facing upve window and radiator.