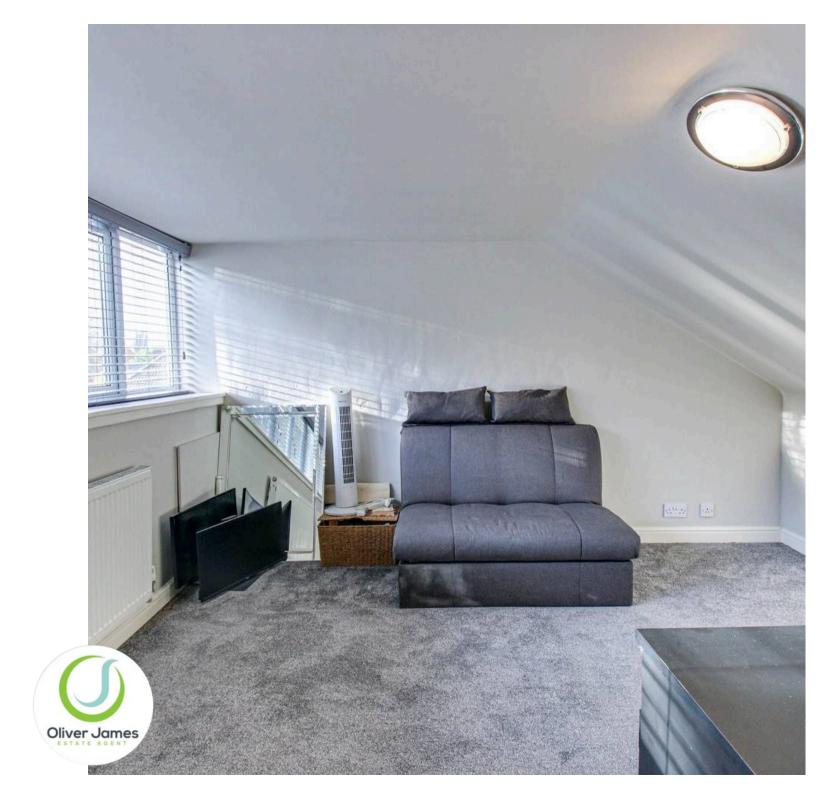

### **Loft Room**

13' 1" x 12' 10" (4.00m x 3.90m)

Rear facing upvc windows stretching across the whole room and radiator.