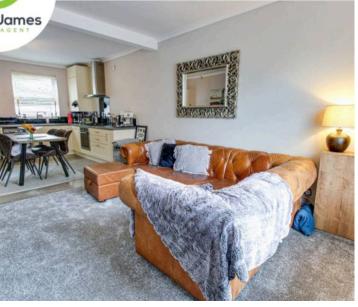

# Lounge

11' 10" x 12' 10" (3.60m x 3.90m)
Front facing upve window and radiator.