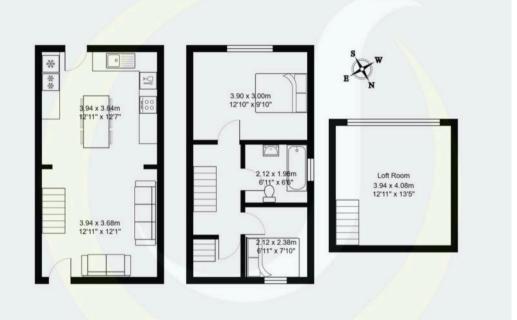

# GARDEN

Lawn and patio.

Total Area: 76.3 m² ... 821 ft²
All measurements are approximate and for display purposes only

Total Area: 76.3 m² ... 821 ft²
All measurements are approximate and for display purposes only