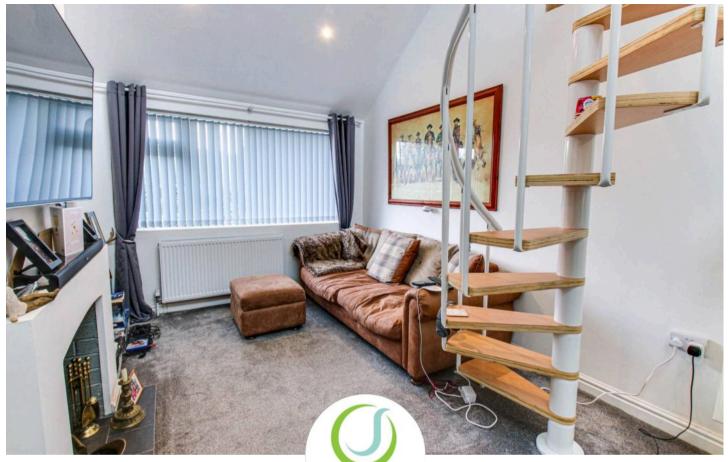

Sycamore Crescent, Rixton

Offers in Region of £230,000





# 7 Sycamore Crescent

## Rixton, Warrington

Located in a sought-after village, this 1-bed bungalow on a corner plot boasts modern features like a new roof and boiler, an open-plan layout, and a loft room. Outside, enjoy multiple seating areas, pergolas, patio, and garages with ample storage. Perfect blend of comfort and convenience.

Council Tax band: A

Tenure: Freehold

- One Bedroom Bungalow
- Corner Plot
- New Roof & New Boiler
- Recently Fully Rendered
- Modern Open Plan Living
- Two Garages/Driveway
- Loft Room
- Sought After Village Location







### Hallway

Laminate flooring and radiator.

### Lounge/Kitchen

22' 4" x 9' 10" (6.80m x 3.00m)

Front facing upvc window, rear facing upvc french doors, Skylights, Log burner, fitted range of base and wall units and radiator.

##