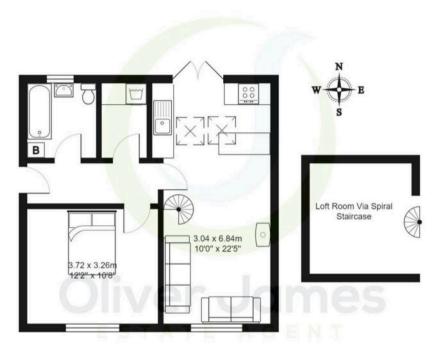

### Lounge/Kitchen

22' 4" x 9' 10" (6.80m x 3.00m)

Front facing upvc window, rear facing upvc french doors, Skylights, Log burner, fitted range of base and wall units and radiator.

#### **Bedroom One**

10' 6" x 12' 2" (3.20m x 3.70m)

Front and side facing upvc window, laminate flooring and radiator.

#### Bathroom

6' 11" x 6' 3" (2.10m x 1.90m)

Rear facing upvc window, panel bath, over bath shower, WC, wash basin, wall mounted Logic boiler (fitted February 2024).

#### Loft Room

9' 6" x 10' 2" (2.90m x 3.10m) Would suit a range of uses.