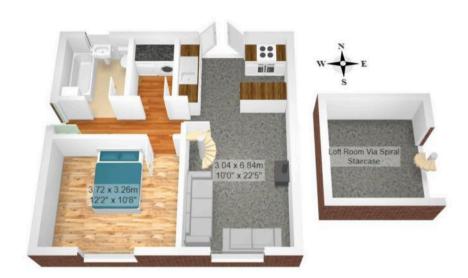

### Lounge/Kitchen

22' 4" x 9' 10" (6.80m x 3.00m)

Front facing upvc window, rear facing upvc french doors, Skylights, Log burner, fitted range of base and wall units and radiator.

#### **Bedroom One**

10' 6" x 12' 2" (3.20m x 3.70m)

Front and side facing upvc window, laminate flooring and radiator.

#### Loft Room

9' 6" x 10' 2" (2.90m x 3.10m) Would suit a range of uses.