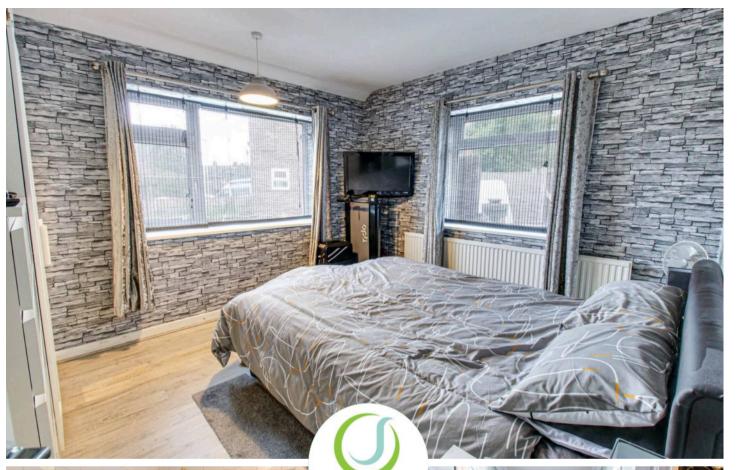

#### **Bedroom One**

10' 6" x 12' 2" (3.20m x 3.70m)

Front and side facing upvc window, laminate flooring and radiator.