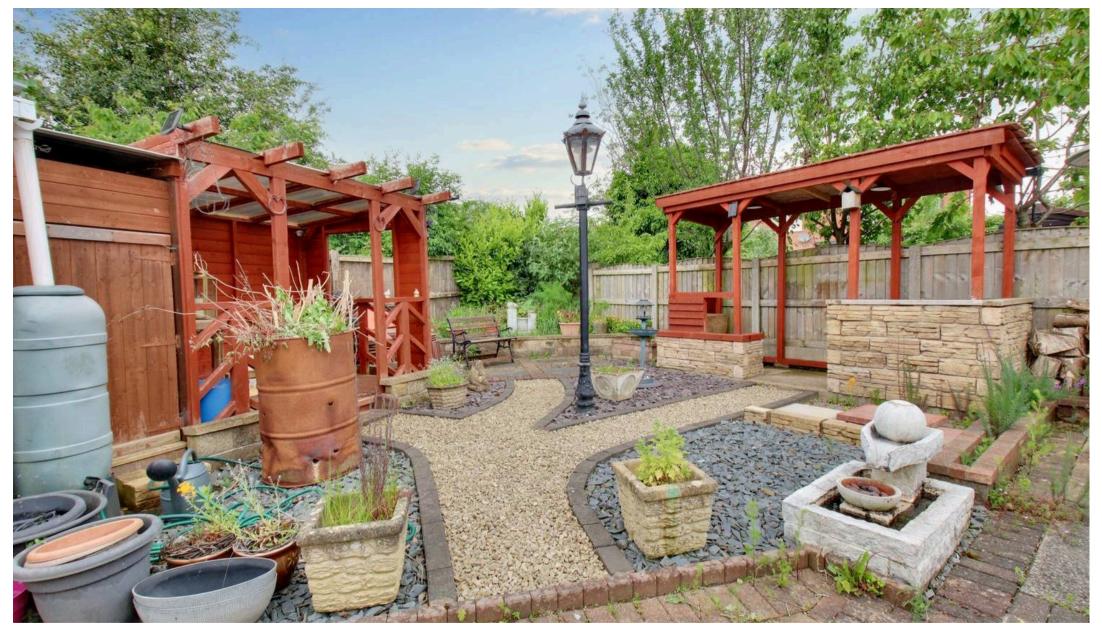

#### GARDEN

Corner plot offering various seating areas with Pergola's, patio, lamp-post.