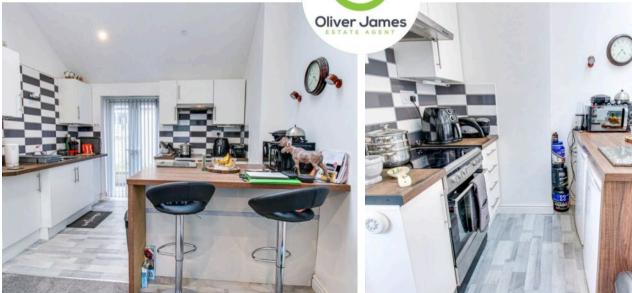

### Lounge/Kitchen

22' 4" x 9' 10" (6.80m x 3.00m)

Front facing upvc window, rear facing upvc french doors, Skylights, Log burner, fitted range of base and wall units and radiator.