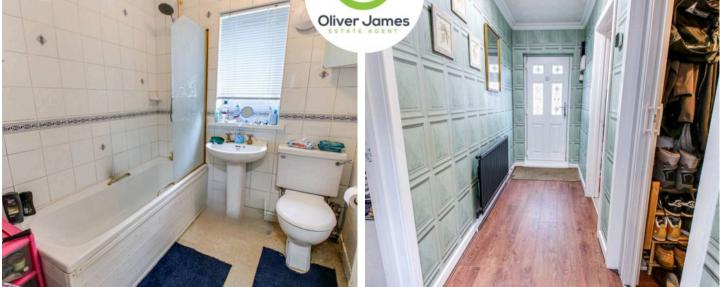

### Hallway

Laminate flooring and radiator.

#### Bathroom

6' 11" x 6' 3" (2.10m x 1.90m)

Rear facing upvc window, panel bath, over bath shower, WC, wash basin, wall mounted Logic boiler (fitted February 2024).