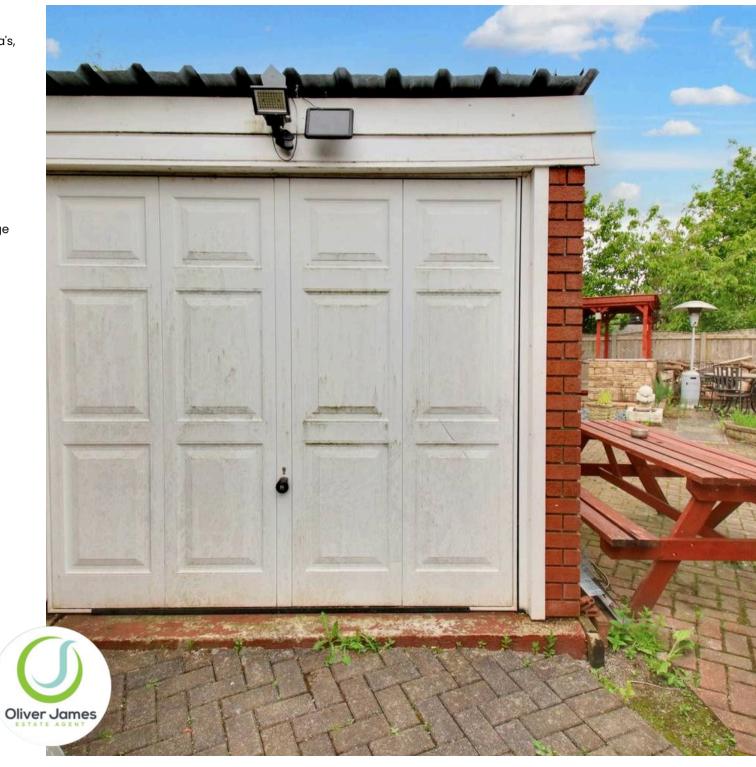

#### GARDEN

Corner plot offering various seating areas with Pergola's, patio, lamp-post.

#### GARAGE

Triple Garage

Single Detached Garage and Double Detached Garage with power. \*right of access for bins.

 $\label{eq:Total Area: 56.4 m^2 ... 608 ft^2}$  All measurements are approximate and for display purposes only