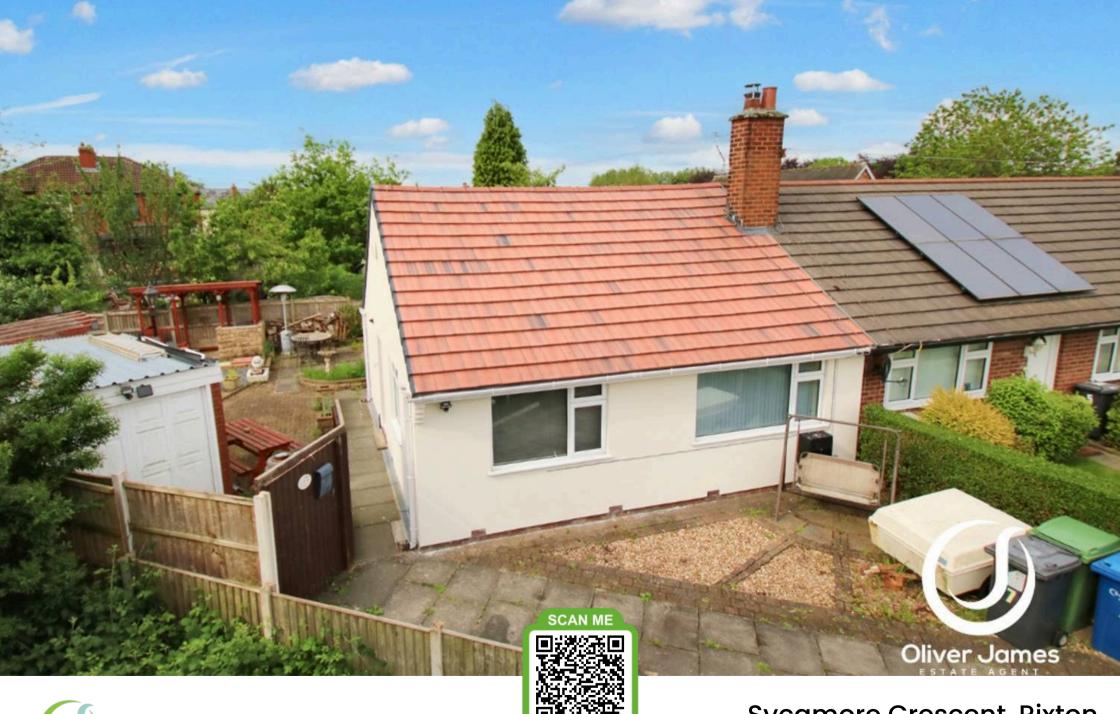

Sycamore Crescent, Rixton

Offers in Region of £230,000

## Rixton, Warrington

Located in a sought-after village, this 1-bed bungalow on a corner plot boasts modern features like a new roof and boiler, an open-plan layout, and a loft room. Outside, enjoy multiple seating areas, pergolas, patio, and garages with ample storage. Perfect blend of comfort and convenience.

#### GARDEN

Corner plot offering various seating areas with Pergola's, patio, lamp-post.

#### DRIVEWAY

2 Parking Spaces

Driveway and allocated space

#### GARAGE

Triple Garage

Single Detached Garage and Double Detached Garage with power. \*right of access for bins.

 $\label{eq:Total Area: 56.4 m^2 ... 608 ft^2}$  All measurements are approximate and for display purposes only