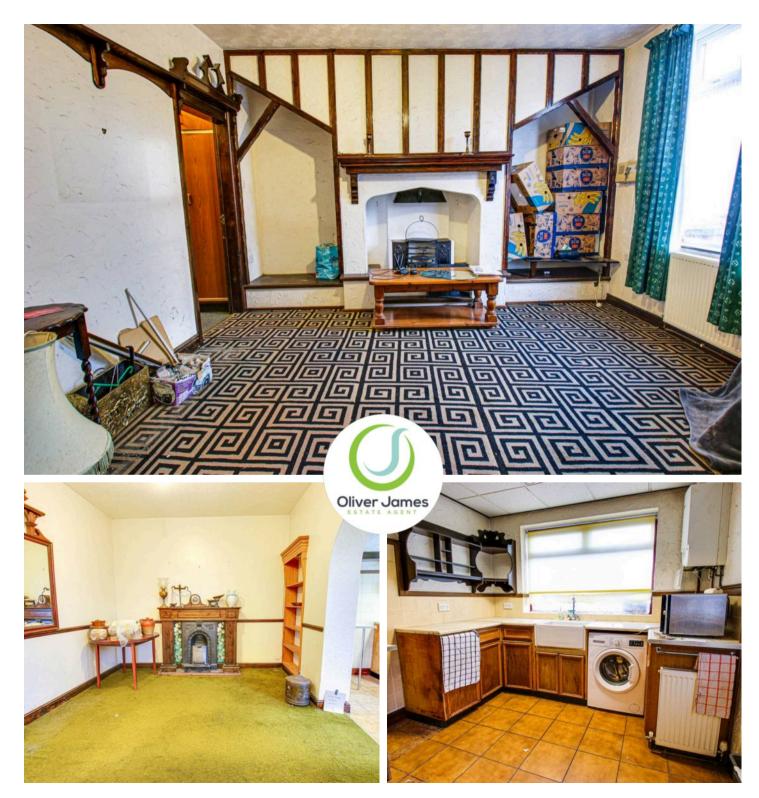

#### Lounge

14' 5" x 13' 5" (4.40m x 4.10m) Front facing upvc window, feature chimney breast with wooden panelling, picture rails and radiator. Lounge Via Vestibule Entrance

#### **Dining Room**

14' 5" x 9' 10" (4.40m x 3.00m) Rear facing window, dado rails, leaded window, fireplace not included and understairs cupboard.

#### Kitchen

9' 10" x 8' 6" (3.00m x 2.60m) Rear facing hard wood frame window, fitted base units, wall mounted boiler which is looks under 5 years old, belfast sink and side access door to the garden.