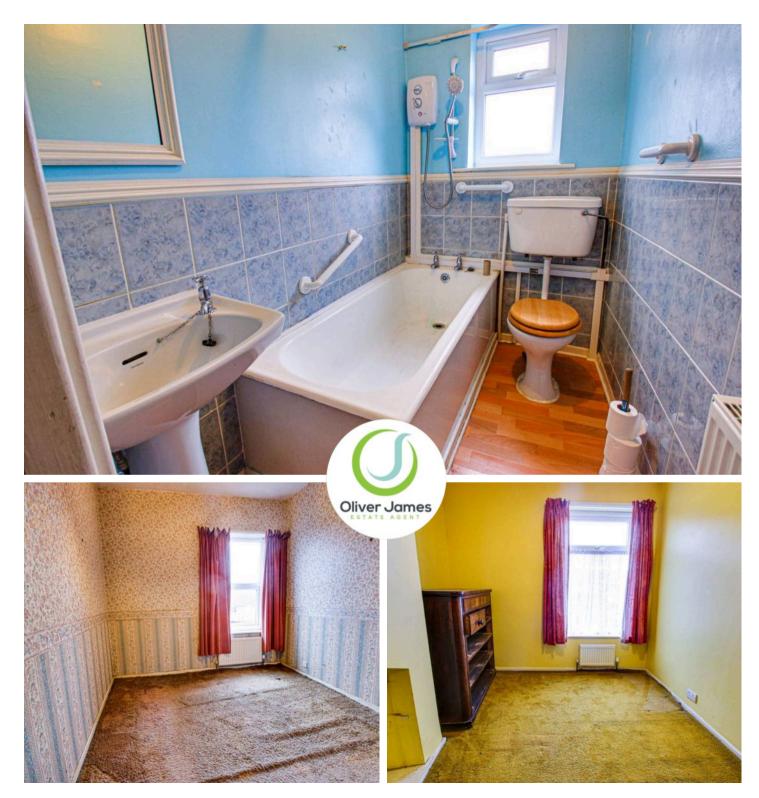

#### Bedroom One

9' 2" x 12' 10" (2.80m x 3.90m) Rear facing upvc window and radiator.

## Bedroom Two

8' 6" x 10' 10" (2.60m x 3.30m) Front facing upvc window and radiator.

#### **Bedroom Three** 5' 7" x 10' 10" (1.70m x 3.30m)

Front facing upvc window and radiator.

#### Bathroom

10' 6" x 4' 7" (3.20m x 1.40m) Rear facing upvc window, panel bath, WC, wash basin, over bath shower, splash back tiling.