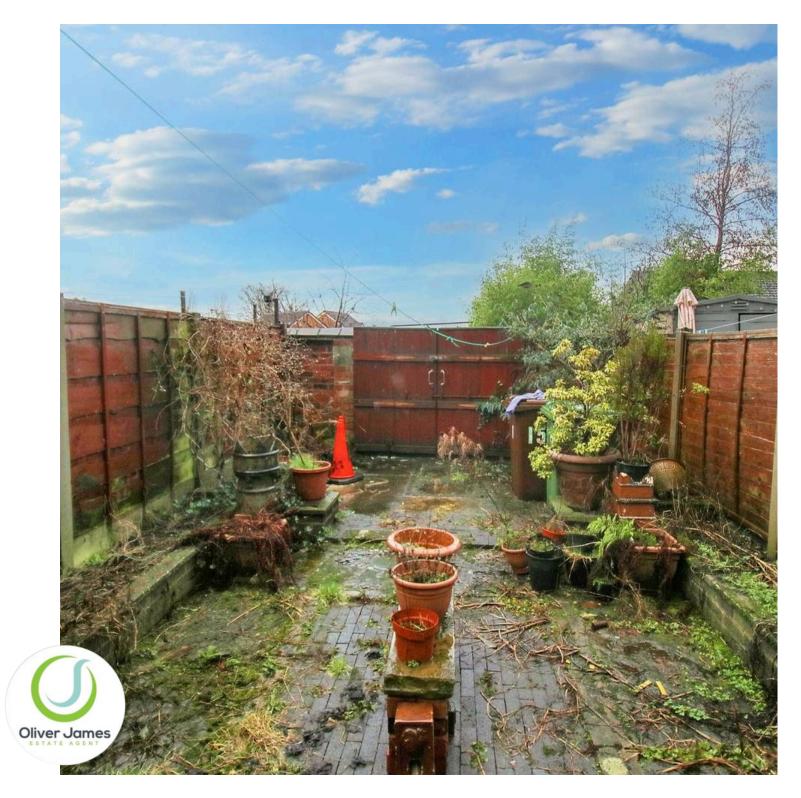

### GARDEN

Patio. Access to the rear for parking if needed.

Total Area: 82.9 m<sup>2</sup> ... 892 ft<sup>2</sup> All measurements are approximate and for display purposes only