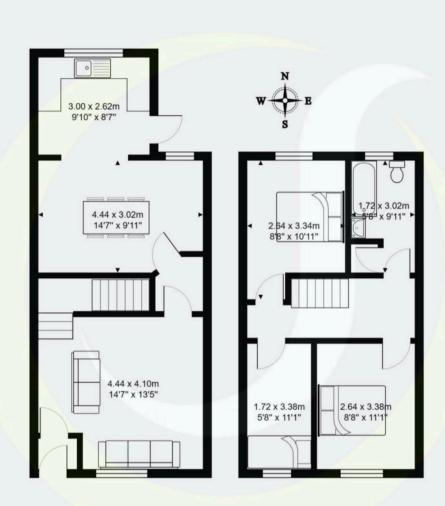

#### Lounge

14' 5" x 13' 5" (4.40m x 4.10m) Front facing upvc window, feature chimney breast with wooden panelling, picture rails and radiator. Lounge Via Vestibule Entrance

#### **Dining Room**

14' 5" x 9' 10" (4.40m x 3.00m) Rear facing window, dado rails, leaded window, fireplace not included and understairs cupboard.

#### Kitchen

9' 10" x 8' 6" (3.00m x 2.60m) Rear facing hard wood frame window, fitted base units, wall mounted boiler which is looks under 5 years old, belfast sink and side access door to the garden.

#### Landed

Loft Access - Boarded with ladder.

#### Bedroom One

9' 2" x 12' 10" (2.80m x 3.90m) Rear facing upvc window and radiator.

## Bedroom Two

8' 6" x 10' 10" (2.60m x 3.30m) Front facing upvc window and radiator.

#### **Bedroom Three** 5' 7" x 10' 10" (1.70m x 3.30m)

Front facing upvc window and radiator.

#### Bathroom

10' 6" x 4' 7" (3.20m x 1.40m) Rear facing upvc window, panel bath, WC, wash basin, over bath shower, splash back tiling.

### GARDEN

Patio. Access to the rear for parking if needed.

Total Area: 82.9 m<sup>2</sup> ... 892 ft<sup>2</sup> All measurements are approximate and for display purposes only