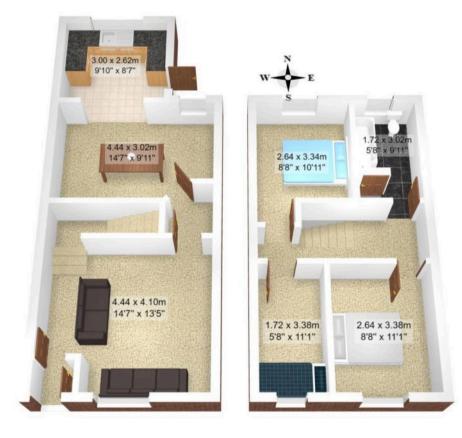

#### Lounge

14' 5" x 13' 5" (4.40m x 4.10m) Front facing upvc window, feature chimney breast with wooden panelling, picture rails and radiator. Lounge Via Vestibule Entrance

#### **Dining Room**

14' 5" x 9' 10" (4.40m x 3.00m) Rear facing window, dado rails, leaded window, fireplace not included and understairs cupboard.

#### Kitchen

9' 10" x 8' 6" (3.00m x 2.60m) Rear facing hard wood frame window, fitted base units, wall mounted boiler which is looks under 5 years old, belfast sink and side access door to the garden.

#### Landed

Loft Access - Boarded with ladder.

#### Bedroom One

9' 2" x 12' 10" (2.80m x 3.90m) Rear facing upvc window and radiator.

## Bedroom Two

8' 6" x 10' 10" (2.60m x 3.30m) Front facing upvc window and radiator.

#### **Bedroom Three** 5' 7" x 10' 10" (1.70m x 3.30m)

Front facing upvc window and radiator.

#### Bathroom

10' 6" x 4' 7" (3.20m x 1.40m) Rear facing upvc window, panel bath, WC, wash basin, over bath shower, splash back tiling.

### GARDEN

Patio. Access to the rear for parking if needed.

Total Area: 82.9 m<sup>2</sup> ... 892 ft<sup>2</sup> All measurements are approximate and for display purposes only