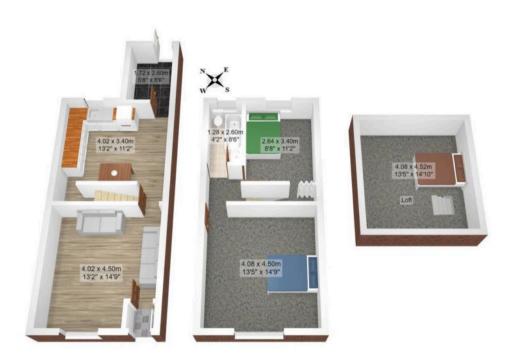

# Lounge

14' 9" x 13' 1" (4.50m x 4.00m)

Front facing upvc window, laminate flooring and radiator.

# **Kitchen Diner**

11' 2" x 13' 1" (3.40m x 4.00m)

Rear facing upvc window, fitted range of base and wall units, cupboard housing boiler, laminate flooring, electric oven, four ring gas hob and under-stairs storage.

#### Lean To

8' 6" x 5' 7" (2.60m x 1.70m)

Tiled flooring

#### **Bedroom One**

13' 1" x 14' 9" (4.00m x 4.50m)

Front facing upvc window, part wood panel feature wall and radiator.

# **Bedroom Two**

11' 2" x 8' 6" (3.40m x 2.60m)

Rear facing upvc window, over stair storage and radiator

# **Bathroom**

8' 6" x 4' 3" (2.60m x 1.30m)

Rear facing upvc window, panel bath with over shower, vanity sink unit, WC, tiled walls, and heated towel rail

#### **Loft Room**

13' 1" x 14' 9" (4.00m x 4.50m)

Skylight, carpet decor and storage into eaves

Patio

 $\label{eq:Total Area: 95.1 m^2 ... 1024 ft^2} Total Area: 95.1 m^2 ... 1024 ft^2$  All measurements are approximate and for display purposes only