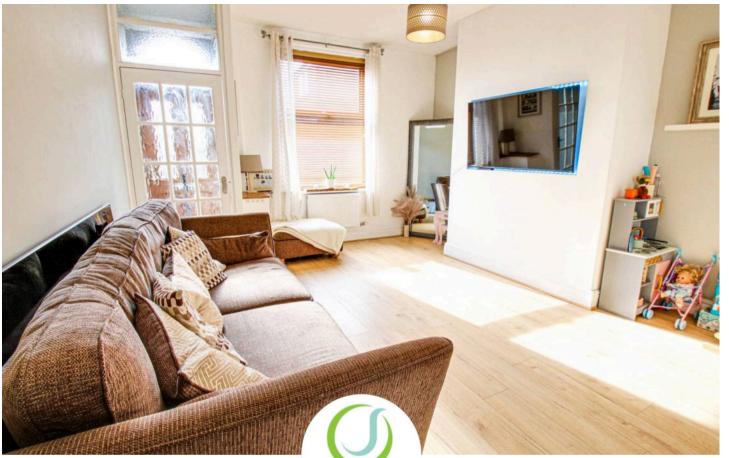

# Lounge

14' 9" x 13' 1" (4.50m x 4.00m)

Front facing upvc window, laminate flooring and radiator.