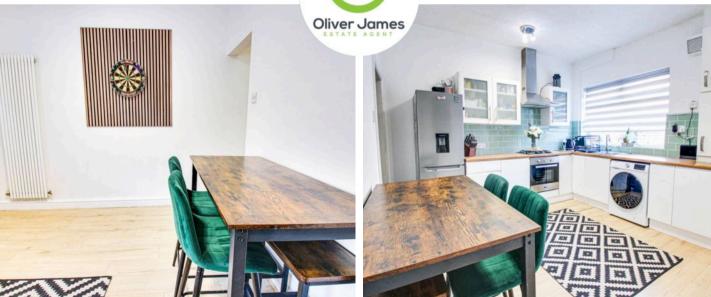

# **Kitchen Diner**

11' 2" x 13' 1" (3.40m x 4.00m)

Rear facing upvc window, fitted range of base and wall units, cupboard housing boiler, laminate flooring, electric oven, four ring gas hob and under-stairs storage.

#### Lean To

8' 6" x 5' 7" (2.60m x 1.70m)

Tiled flooring