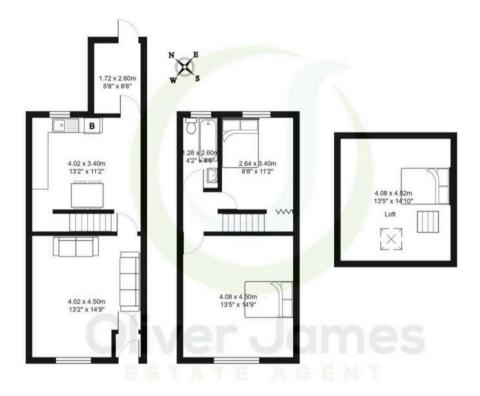

# Lounge

14' 9" x 13' 1" (4.50m x 4.00m)

Front facing upvc window, laminate flooring and radiator.

# **Kitchen Diner**

11' 2" x 13' 1" (3.40m x 4.00m)

Rear facing upvc window, fitted range of base and wall units, cupboard housing boiler, laminate flooring, electric oven, four ring gas hob and under-stairs storage.

#### Lean To

8' 6" x 5' 7" (2.60m x 1.70m)

Tiled flooring

#### **Bedroom One**

13' 1" x 14' 9" (4.00m x 4.50m)

Front facing upvc window, part wood panel feature wall and radiator.

# **Bedroom Two**

11' 2" x 8' 6" (3.40m x 2.60m)

Rear facing upvc window, over stair storage and radiator

# **Bathroom**

8' 6" x 4' 3" (2.60m x 1.30m)

Rear facing upvc window, panel bath with over shower, vanity sink unit, WC, tiled walls, and heated towel rail

#### **Loft Room**

13' 1" x 14' 9" (4.00m x 4.50m)

Skylight, carpet decor and storage into eaves

Patio

 $\label{eq:Total Area: 95.1 m^2 ... 1024 ft^2} Total Area: 95.1 m^2 ... 1024 ft^2$  All measurements are approximate and for display purposes only