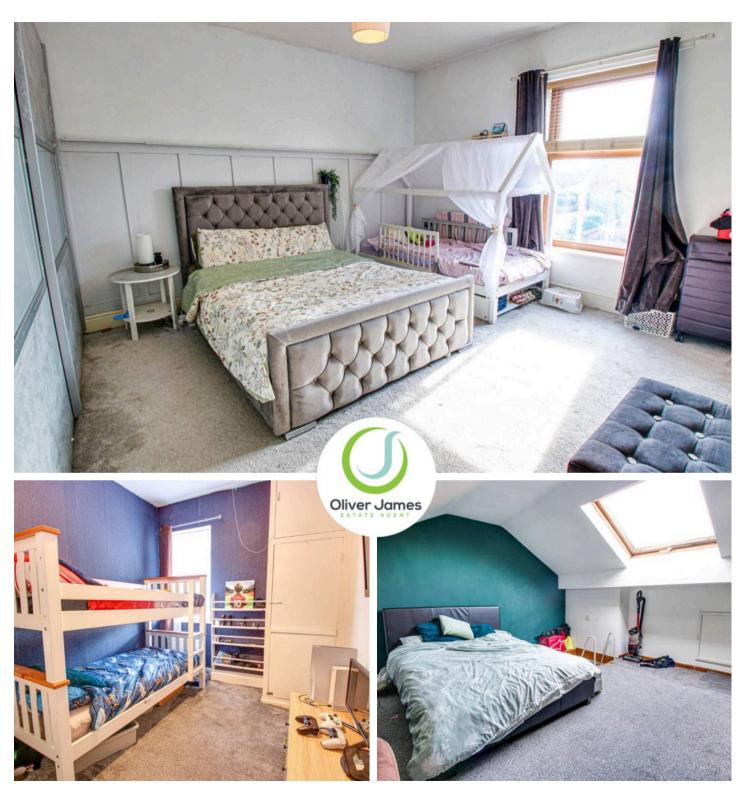

#### **Bedroom One**

13' 1" x 14' 9" (4.00m x 4.50m)

Front facing upvc window, part wood panel feature wall and radiator.

# **Bedroom Two**

11' 2" x 8' 6" (3.40m x 2.60m)

Rear facing upvc window, over stair storage and radiator

#### **Loft Room**

13' 1" x 14' 9" (4.00m x 4.50m)

Skylight, carpet decor and storage into eaves

Patio

 $\label{eq:Total Area: 95.1 m^2 ... 1024 ft^2} Total Area: 95.1 m^2 ... 1024 ft^2$  All measurements are approximate and for display purposes only