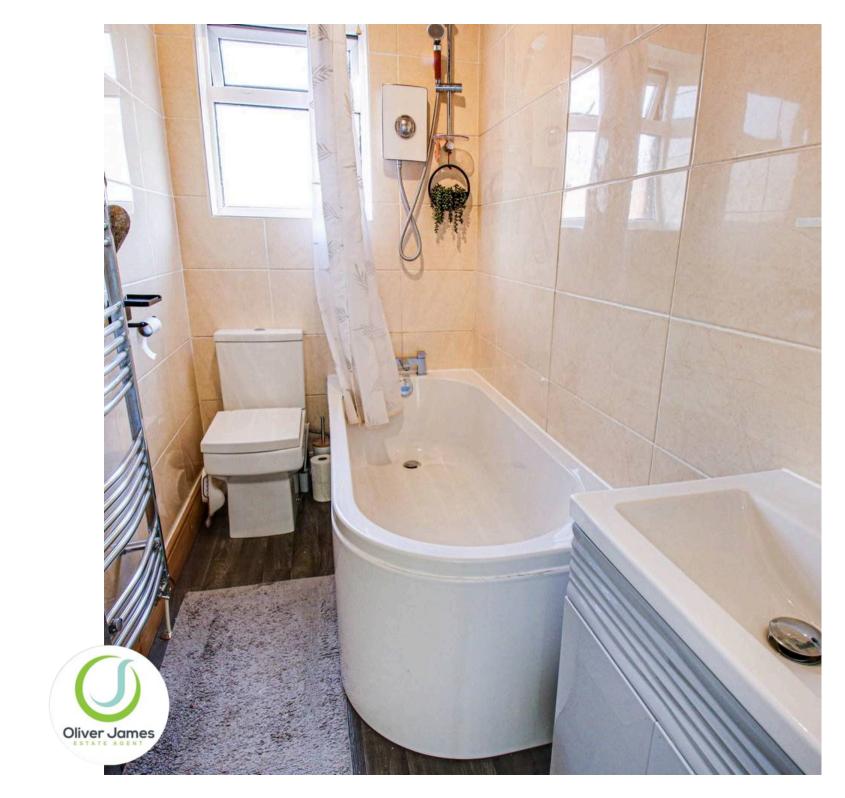

# **Bathroom**

8' 6" x 4' 3" (2.60m x 1.30m)

Rear facing upvc window, panel bath with over shower, vanity sink unit, WC, tiled walls, and heated towel rail