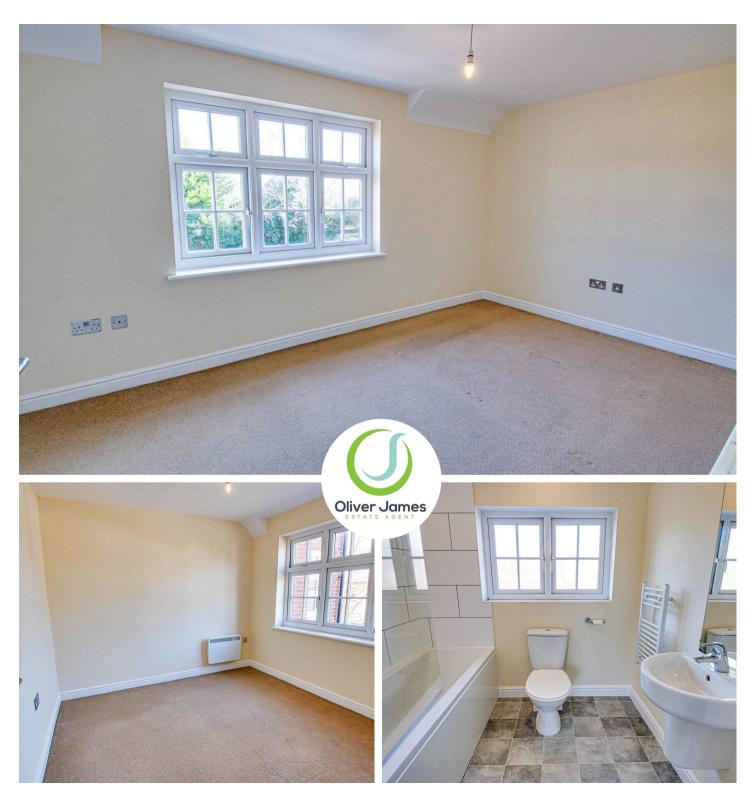

#### **Bedroom One**

8' 10" x 17' 1" (2.70m x 5.20m)

Rear facing upvc window, wall mounted electric heater and fitted range of wardrobes.

#### **Bedroom Two**

9' 6" x 9' 6" (2.90m x 2.90m)

Front facing upvc window and wall mounted electric heater.

#### **Bathroom**

6' 7" x 6' 3" (2.00m x 1.90m)

Front facing upvc window, three piece suite comprising of panelled bath, pedestal wash basin and low flush WC. Heated towel rail and tiled flooring.