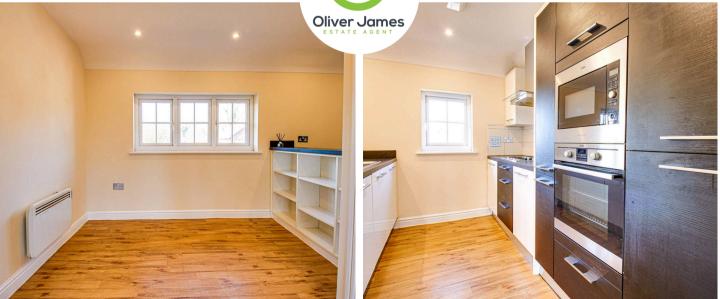

#### Kitchen

8' 6" x 10' 10" (2.60m x 3.30m)

Front facing upvc window, fitted range of base and wall units, integrated fridge, freezer, microwave, oven and electric hob. Bowl and a half sink drainer unit and laminate flooring.

## **Dining Room**

9' 6" x 6' 7" (2.90m x 2.00m)

Front facing upvc window, laminate flooring, wall mounted electric heater, breakfast bar and shelving.