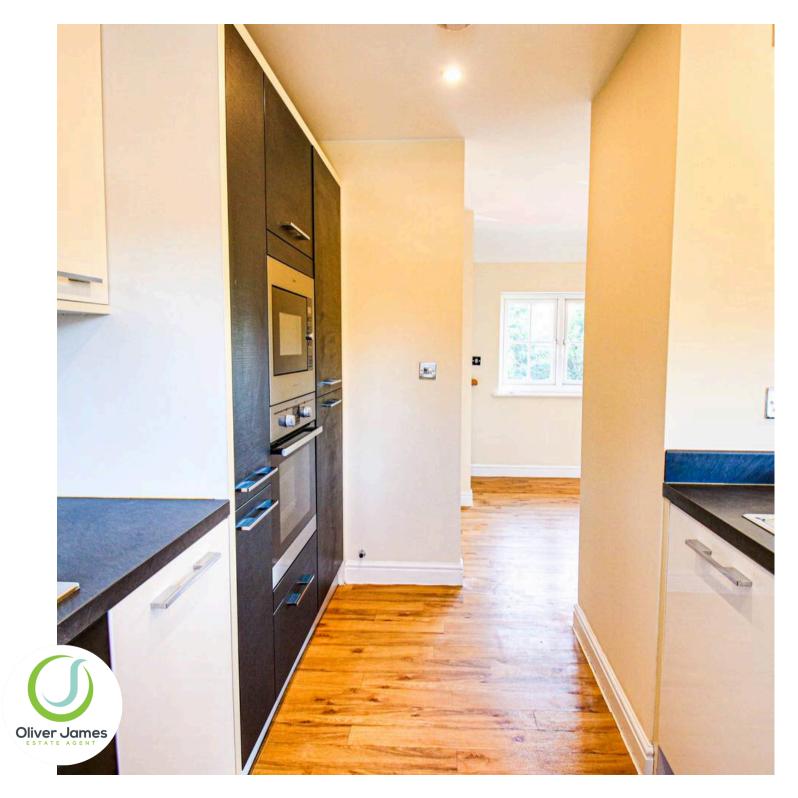

#### Kitchen

8' 6" x 10' 10" (2.60m x 3.30m)

Front facing upvc window, fitted range of base and wall units, integrated fridge, freezer, microwave, oven and electric hob. Bowl and a half sink drainer unit and laminate flooring.