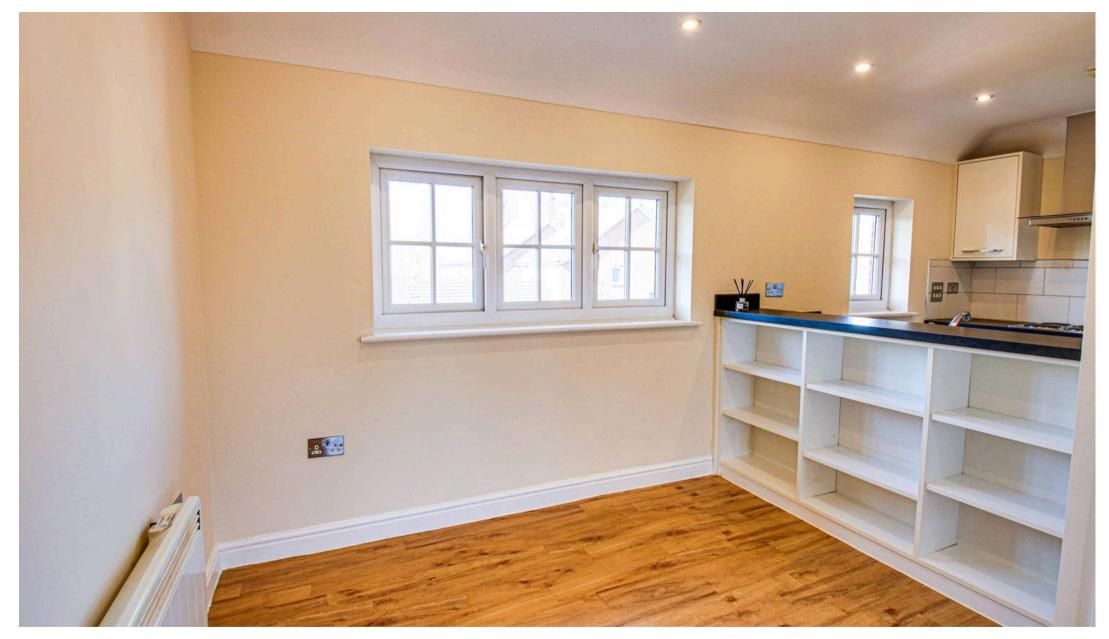

## **Dining Room**

9' 6" x 6' 7" (2.90m x 2.00m)

Front facing upvc window, laminate flooring, wall mounted electric heater, breakfast bar and shelving.