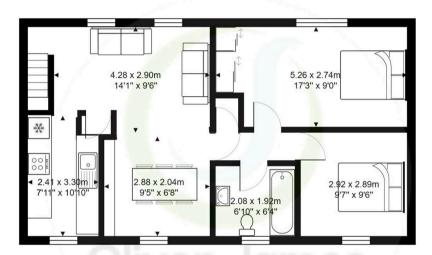

## Lounge

13' 9" x 9' 6" (4.20m x 2.90m)

Two rear facing upvc windows, laminate flooring, storage cupboard and electric wall mounted heater.

#### Kitchen

8' 6" x 10' 10" (2.60m x 3.30m)

Front facing upvc window, fitted range of base and wall units, integrated fridge, freezer, microwave, oven and electric hob. Bowl and a half sink drainer unit and laminate flooring.

## **Dining Room**

9' 6" x 6' 7" (2.90m x 2.00m)

Front facing upvc window, laminate flooring, wall mounted electric heater, breakfast bar and shelving.

#### **Bedroom One**

8' 10" x 17' 1" (2.70m x 5.20m)

Rear facing upvc window, wall mounted electric heater and fitted range of wardrobes.

#### **Bedroom Two**

9' 6" x 9' 6" (2.90m x 2.90m)

Front facing upvc window and wall mounted electric heater.

#### **Bathroom**

6' 7" x 6' 3" (2.00m x 1.90m)

Front facing upvc window, three piece suite comprising of panelled bath, pedestal wash basin and low flush WC. Heated towel rail and tiled flooring.