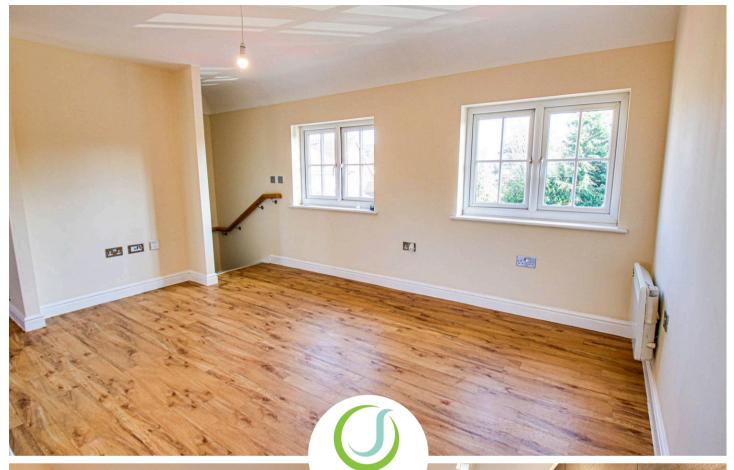

## Lounge

13' 9" x 9' 6" (4.20m x 2.90m)

Two rear facing upvc windows, laminate flooring, storage cupboard and electric wall mounted heater.