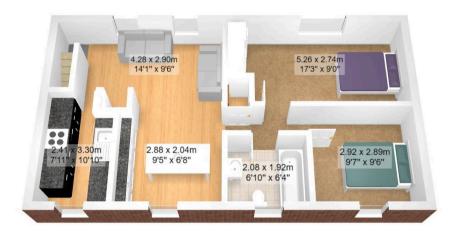

## Lounge

13' 9" x 9' 6" (4.20m x 2.90m)

Two rear facing upvc windows, laminate flooring, storage cupboard and electric wall mounted heater.

#### Kitchen

8' 6" x 10' 10" (2.60m x 3.30m)

Front facing upvc window, fitted range of base and wall units, integrated fridge, freezer, microwave, oven and electric hob. Bowl and a half sink drainer unit and laminate flooring.

## **Dining Room**

9' 6" x 6' 7" (2.90m x 2.00m)

Front facing upvc window, laminate flooring, wall mounted electric heater, breakfast bar and shelving.

#### **Bedroom One**

8' 10" x 17' 1" (2.70m x 5.20m)

Rear facing upvc window, wall mounted electric heater and fitted range of wardrobes.

#### **Bedroom Two**

9' 6" x 9' 6" (2.90m x 2.90m)

Front facing upvc window and wall mounted electric heater.

#### **Bathroom**

6' 7" x 6' 3" (2.00m x 1.90m)

Front facing upvc window, three piece suite comprising of panelled bath, pedestal wash basin and low flush WC. Heated towel rail and tiled flooring.