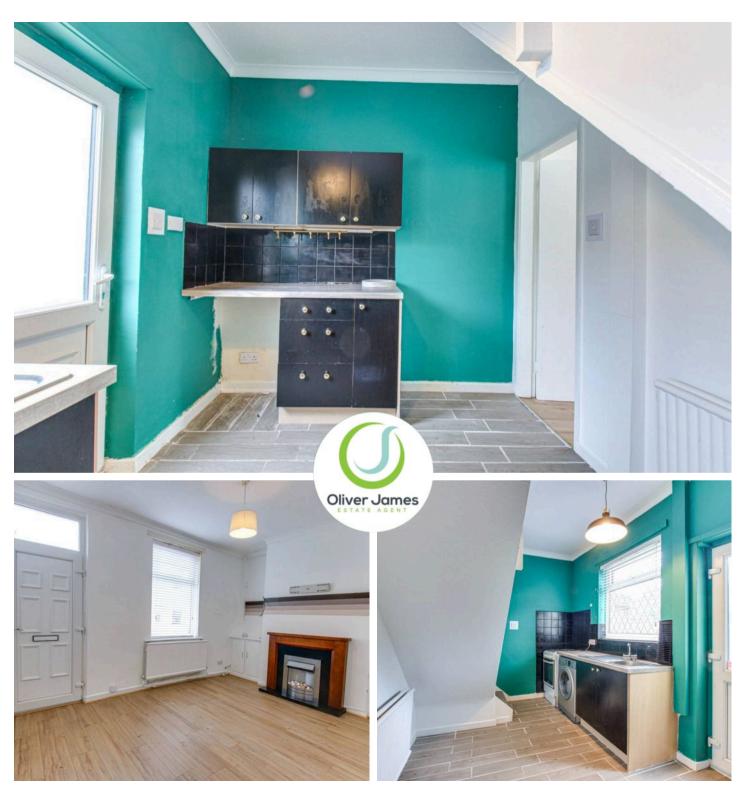

### Lounge

14' 1" x 10' 2" (4.30m x 3.10m)

Front facing upvc window, laminate flooring and radiator.

#### Kitchen

14' 1" x 8' 2" (4.30m x 2.50m)

Rear facing upvc window and door, base and wall units, tiled flooring and radiator.