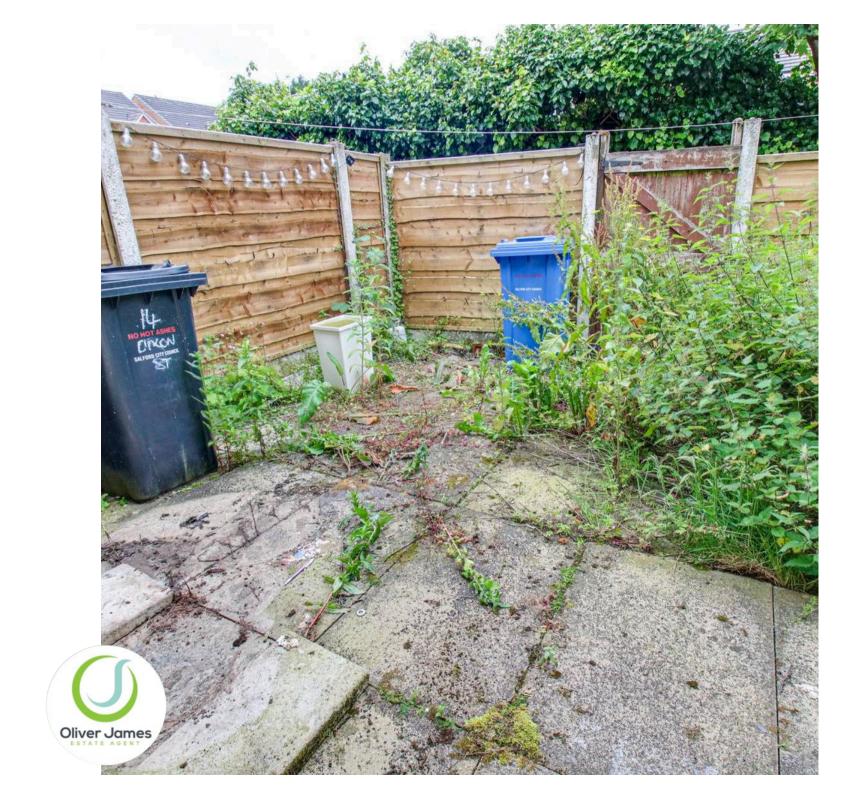

#### Bathroom

11' 10" x 4' 7" (3.60m x 1.40m)

Rear facing upvc window, bath, WC, sink unit, radiator and cupboard housing Ideal boiler

Rear Yard

 $\label{eq:total Area: 50.8 m^2 ... 547 ft^2} Total Area: 50.8 m^2 ... 547 ft^2$  All measurements are approximate and for display purposes only