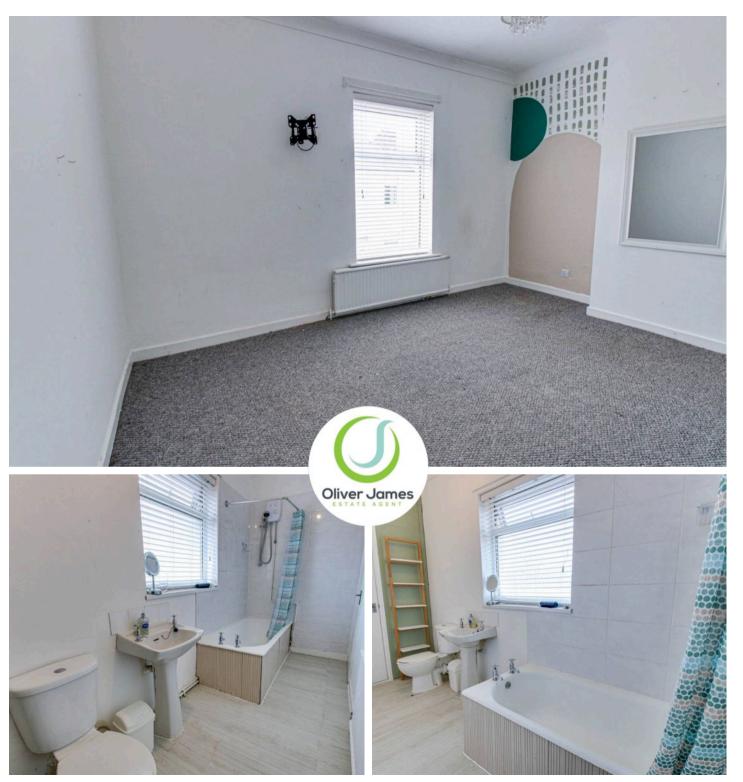

#### Bedroom One

14' 1" x 10' 2" (4.30m x 3.10m)

Front facing upvc window, inset wardrobe and radiator.

#### Bathroom

11' 10" x 4' 7" (3.60m x 1.40m)

Rear facing upvc window, bath, WC, sink unit, radiator and cupboard housing Ideal boiler

Rear Yard

 $\label{eq:total Area: 50.8 m^2 ... 547 ft^2} Total Area: 50.8 m^2 ... 547 ft^2$  All measurements are approximate and for display purposes only