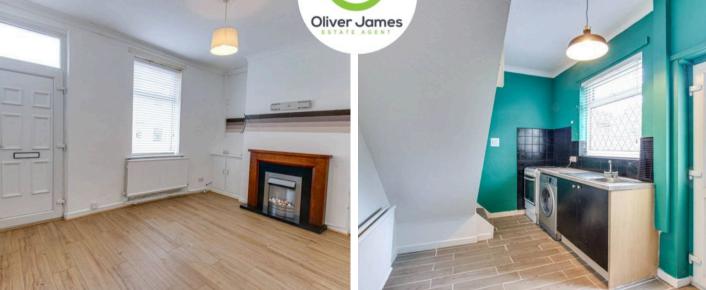

### Lounge

14' 1" x 10' 2" (4.30m x 3.10m)

Front facing upvc window, laminate flooring and radiator.

#### Kitchen

14' 1" x 8' 2" (4.30m x 2.50m)

Rear facing upvc window and door, base and wall units, tiled flooring and radiator.