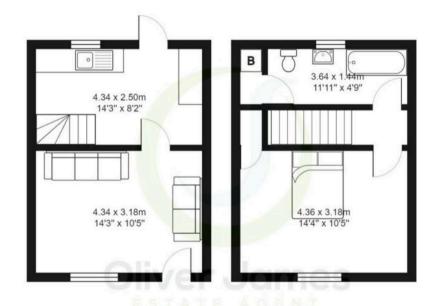

### Lounge

14' 1" x 10' 2" (4.30m x 3.10m)

Front facing upvc window, laminate flooring and radiator.

#### Kitchen

14' 1" x 8' 2" (4.30m x 2.50m)

Rear facing upvc window and door, base and wall units, tiled flooring and radiator.

#### Bedroom One

14' 1" x 10' 2" (4.30m x 3.10m)

Front facing upvc window, inset wardrobe and radiator.

#### Bathroom

11' 10" x 4' 7" (3.60m x 1.40m)

Rear facing upvc window, bath, WC, sink unit, radiator and cupboard housing Ideal boiler

Rear Yard

 $\label{eq:total Area: 50.8 m^2 ... 547 ft^2} Total Area: 50.8 m^2 ... 547 ft^2$  All measurements are approximate and for display purposes only

 $\label{eq:total_control} Total\ Area: 50.8\ m^2\ ...\ 547\ ft^2$  All measurements are approximate and for display purposes only