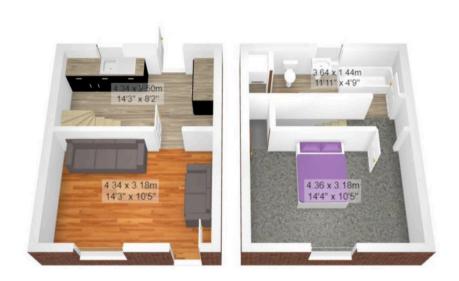

### Lounge

14' 1" x 10' 2" (4.30m x 3.10m)

Front facing upvc window, laminate flooring and radiator.

#### Kitchen

14' 1" x 8' 2" (4.30m x 2.50m)

Rear facing upvc window and door, base and wall units, tiled flooring and radiator.

#### Bedroom One

14' 1" x 10' 2" (4.30m x 3.10m)

Front facing upvc window, inset wardrobe and radiator.

#### Bathroom

11' 10" x 4' 7" (3.60m x 1.40m)

Rear facing upvc window, bath, WC, sink unit, radiator and cupboard housing Ideal boiler

Rear Yard

 $\label{eq:total Area: 50.8 m^2 ... 547 ft^2} Total Area: 50.8 m^2 ... 547 ft^2$  All measurements are approximate and for display purposes only

 $\label{eq:total_control} Total\ Area: 50.8\ m^2\ ...\ 547\ ft^2$  All measurements are approximate and for display purposes only