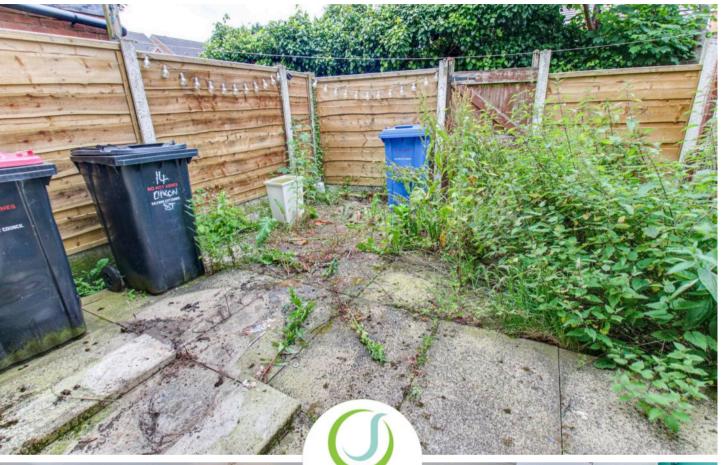

#### Bathroom

11' 10" x 4' 7" (3.60m x 1.40m)

Rear facing upvc window, bath, WC, sink unit, radiator and cupboard housing Ideal boiler

Rear Yard

 $\label{eq:total Area: 50.8 m^2 ... 547 ft^2} Total Area: 50.8 m^2 ... 547 ft^2$  All measurements are approximate and for display purposes only