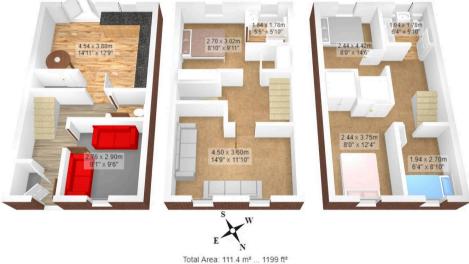

## **DRIVEWAY**

2 Parking Spaces

Driveway to the front for two cars.

Total Area: 111.4 m² ... 1199 ft²

All measurements are approximate and for display purposes only

All measurements are approximate and for display purposes only