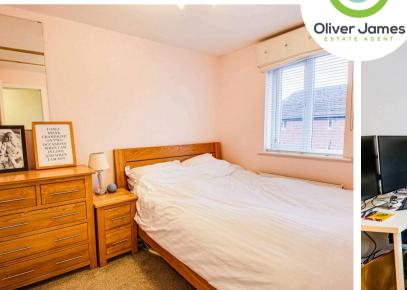

#### Main Bedroom

11' 6" x 9' 10" (3.50m x 3.00m)

Rear facing upvc double glazed window, inset wardrobes and radiator.

#### **En Suite**

5' 7" x 5' 3" (1.70m x 1.60m)

Rear facing upvc double glazed window, cubicleshower, WC, wash basin and radiator.