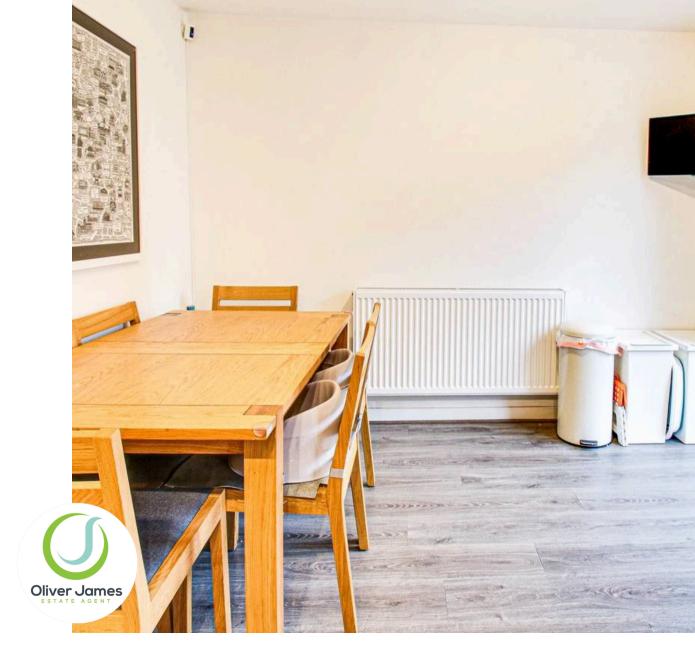

#### **Kitchen Diner**

12' 6" x 14' 9" (3.80m x 4.50m)

Rear facing upvc window and newly fitted french doors, fitted range of base and wall units, electric oven and four ring gas hob, plumbed for washer and dishwasher, laminate flooring, storage cupboard and radiator.