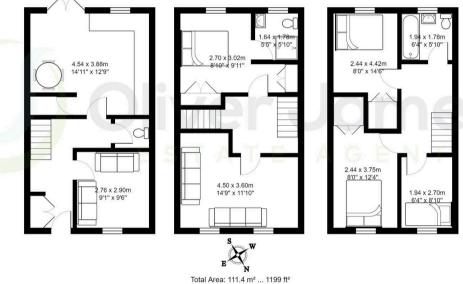

#### Hallway

Newly fitted composite front door, Partially laminated flooring, storage cupboard and two radiators.

#### Lounge

8' 10" x 9' 6" (2.70m x 2.90m)

Front facing upvc double glazed window and radiator.

#### **Kitchen Diner**

12' 6" x 14' 9" (3.80m x 4.50m)

Rear facing upvc window and newly fitted french doors, fitted range of base and wall units, electric oven and four ring gas hob, plumbed for washer and dishwasher, laminate flooring, storage cupboard and radiator.

#### wc

4' 3" x 3' 7" (1.30m x 1.10m) WC, wash basin and radiator.

#### Main Bedroom

11' 6" x 9' 10" (3.50m x 3.00m)

Rear facing upvc double glazed window, inset wardrobes and radiator.

#### **En Suite**

5' 7" x 5' 3" (1.70m x 1.60m)

Rear facing upvc double glazed window, cubicleshower, WC, wash basin and radiator.

#### Lounge

14' 9" x 11' 10" (4.50m x 3.60m)

Two front facing upvc double glazed window and radiator. 4.5m x 3.6m shortening to 2.7m

#### Landing

Storage cupboard and radiator.

#### **Bedroom Two**

7' 10" x 12' 2" (2.40m x 3.70m)

Front facing upvc double glazed window, feature wood panelling to wall, inset wardrobes and radiator.

## **DRIVEWAY**

2 Parking Spaces

Driveway to the front for two cars.

Total Area: 111.4 m² ... 1199 ft²

All measurements are approximate and for display purposes only

All measurements are approximate and for display purposes only