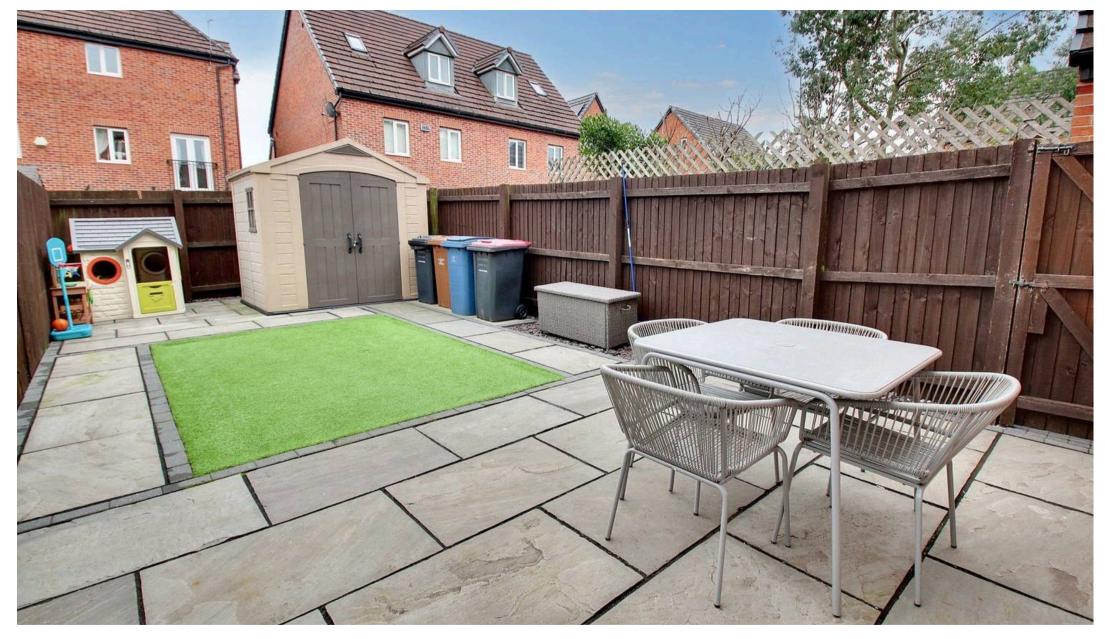

bes and radiator.

#### **En Suite**

5' 7" x 5' 3" (1.70m x 1.60m)

Rear facing upvc double glazed window, cubicleshower, WC, wash basin and radiator.

#### Lounge

14' 9" x 11' 10" (4.50m x 3.60m)

Two front facing upvc double glazed window and radiator. 4.5m x 3.6m shortening to 2.7m

#### Landing

Storage cupboard and radiator.

#### **Bedroom Two**

7' 10" x 12' 2" (2.40m x 3.70m)

Front facing upvc double glazed window, feature wood panelling to wall, inset wardrobes and radiator.

## GARDEN

Patio and Artificial lawn Areas. South West Facing.

## **DRIVEWAY**

2 Parking Spaces

Driveway to the front for two cars.







Total Area: 111.4 m² ... 1199 ft²

All measurements are approximate and for display purposes only



All measurements are approximate and for display purposes only



# Oliver James

Oliver James, 4 Liverpool Road - M44 5AF

0161 696 5050 • hello@oliverjames.co.uk • oliverjames.co.uk