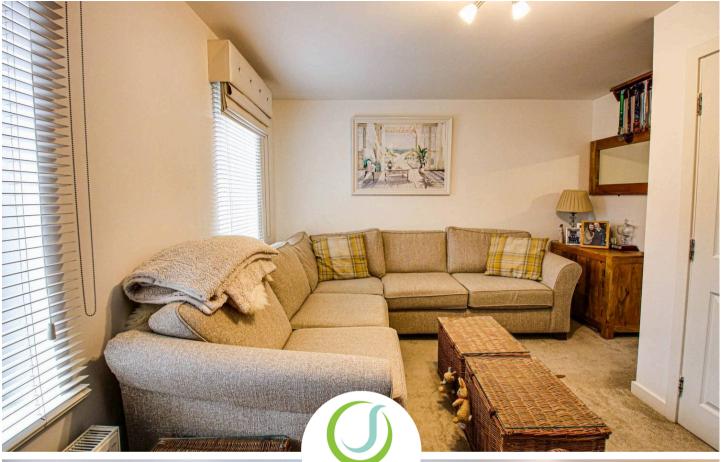

#### Lounge

8' 10" x 9' 6" (2.70m x 2.90m)

Front facing upvc double glazed window and radiator.

#### Lounge

14' 9" x 11' 10" (4.50m x 3.60m)

Two front facing upvc double glazed window and radiator. 4.5m x 3.6m shortening to 2.7m