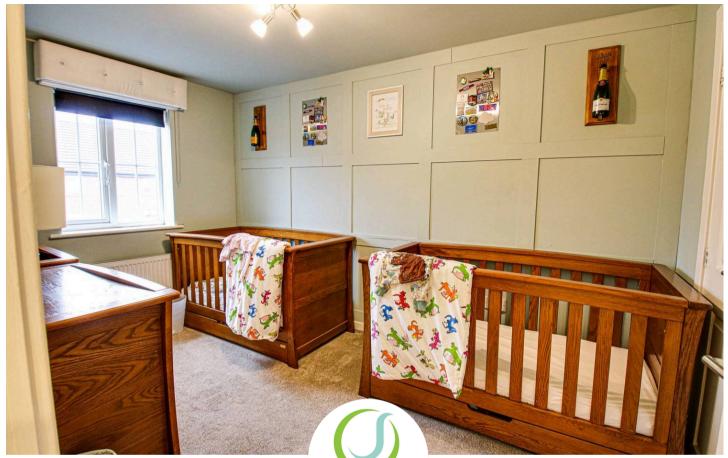

#### **Bedroom Two**

7' 10" x 12' 2" (2.40m x 3.70m)

Front facing upvc double glazed window, feature wood panelling to wall, inset wardrobes and radiator.