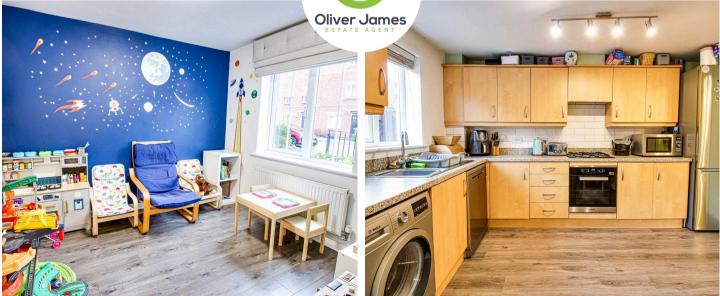

#### **Kitchen Diner**

12' 6" x 14' 9" (3.80m x 4.50m)

Rear facing upvc window and newly fitted french doors, fitted range of base and wall units, electric oven and four ring gas hob, plumbed for washer and dishwasher, laminate flooring, storage cupboard and radiator.