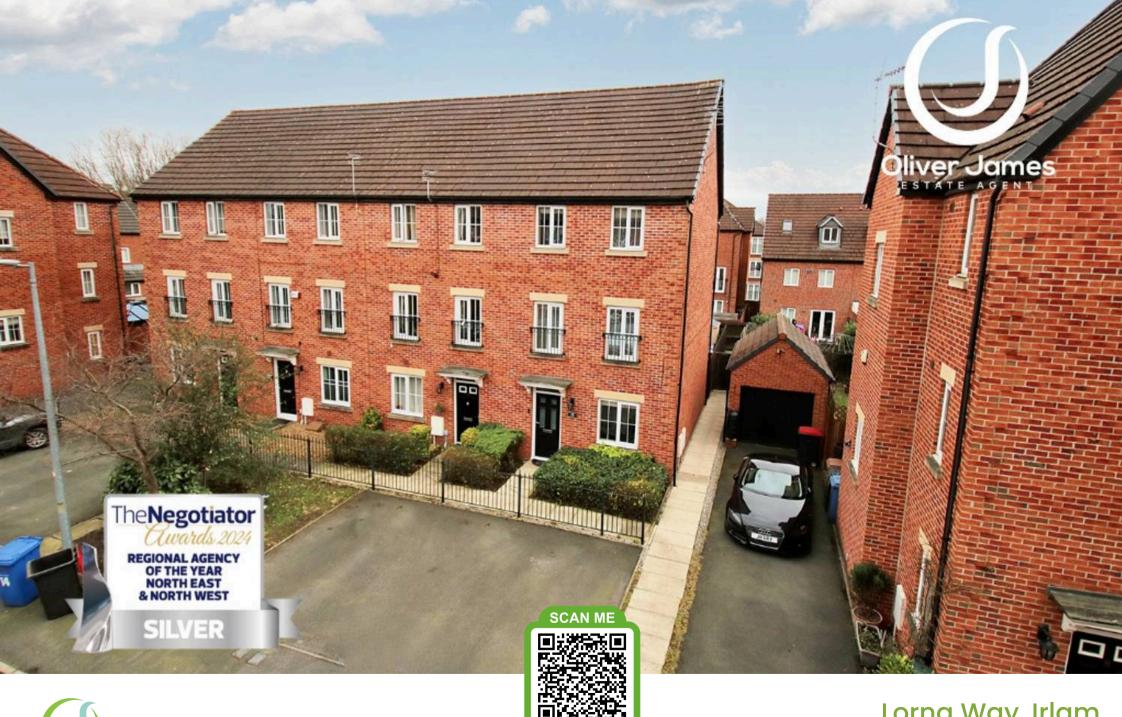

Lorna Way, Irlam

Offers in Region of £300,000

## 10 Lorna Way

Irlam, Manchester

Stylish 4-bed end terrace house over 3 floors. Generous living spaces, two lounges, luxurious en suite, south-facing garden with parking for two cars. Ideal family home in prime location. Council Tax band: TBD

Tenure: Freehold

- Four Bedroom End Terrace
- Over Three Storeys
- Downstairs WC
- Large Open Plan Kitchen Diner
- Two Lounge's, one to the ground floor and the other to the 1st floor.
- Main Bedroom with En Suite
- Four Good Size Bedrooms
- South facing garden landscaped with artificial grass and patio
- Driveway for two cars
- Freehold