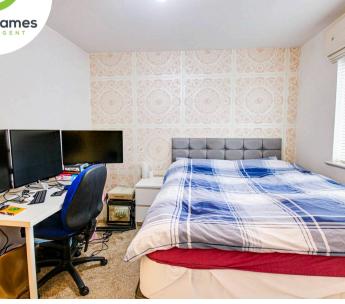

#### **Bedroom Two**

7' 10" x 12' 2" (2.40m x 3.70m)

Front facing upvc double glazed window, feature wood panelling to wall, inset wardrobes and radiator.