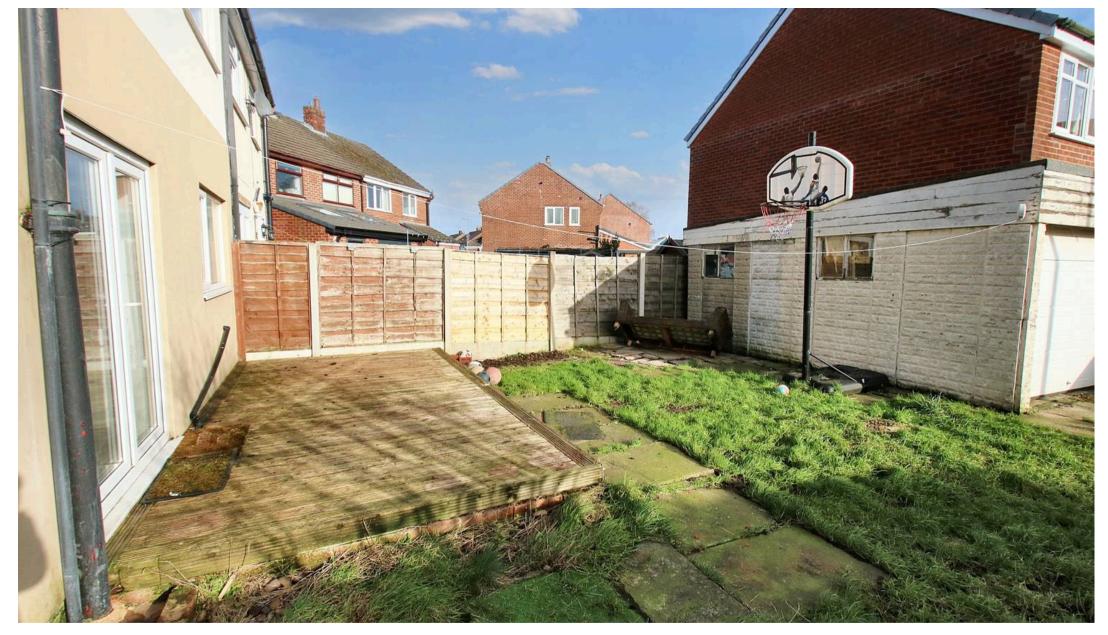

#### GARDEN

Corner Plot offering lawn gardens to the front, side and rear. Wooden decking area.