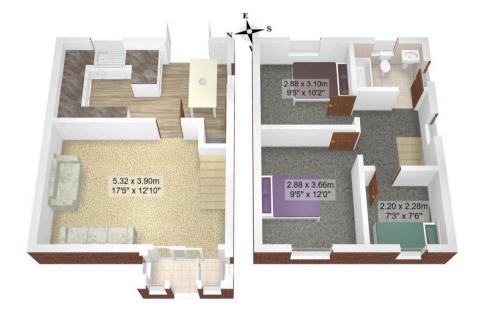

### DRIVEWAY

1 Parking Space

Driveway leading to garage

 $\label{eq:Total Area: 74.1 m^2 ... 797 ft^2}$  All measurements are approximate and for display purposes only

 $\label{eq:total} \begin{tabular}{ll} Total\ Area:\ 74.1\ m^2\ ...\ 797\ ft^2 \\ \end{tabular}$  All measurements are approximate and for display purposes only