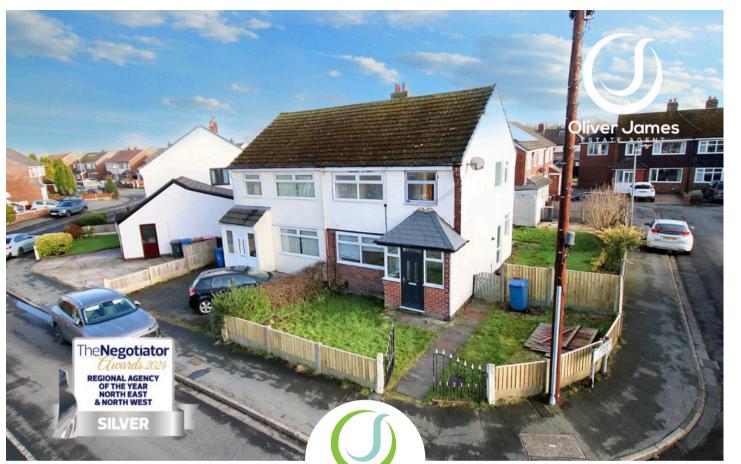

## 48 Rose Avenue

Irlam, Manchester

Charming 3-bed semi on corner plot. Modern kitchen, 2 doubles, 1 single. No chain. Detached garage, ample parking. Large lawns. Near amenities. Viewing recommended.

Council Tax band: TBD

- Three Bedroom Semi Detached
- Corner Plot Position
- Modern Kitchen
- Two Double Bedrooms, One Single
- No Chain
- Detached Garage with Driveway
- Large Lawn areas to front, side and rear.
- Sought After Road

#### GARDEN

Corner Plot offering lawn gardens to the front, side and rear. Wooden decking area.