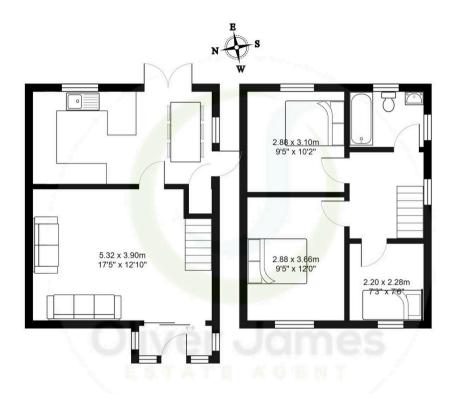

### DRIVEWAY

1 Parking Space

Driveway leading to garage

 $\label{eq:Total Area: 74.1 m^2 ... 797 ft^2}$  All measurements are approximate and for display purposes only

 $\label{eq:total} \begin{tabular}{ll} Total\ Area:\ 74.1\ m^2\ ...\ 797\ ft^2 \\ \end{tabular}$  All measurements are approximate and for display purposes only