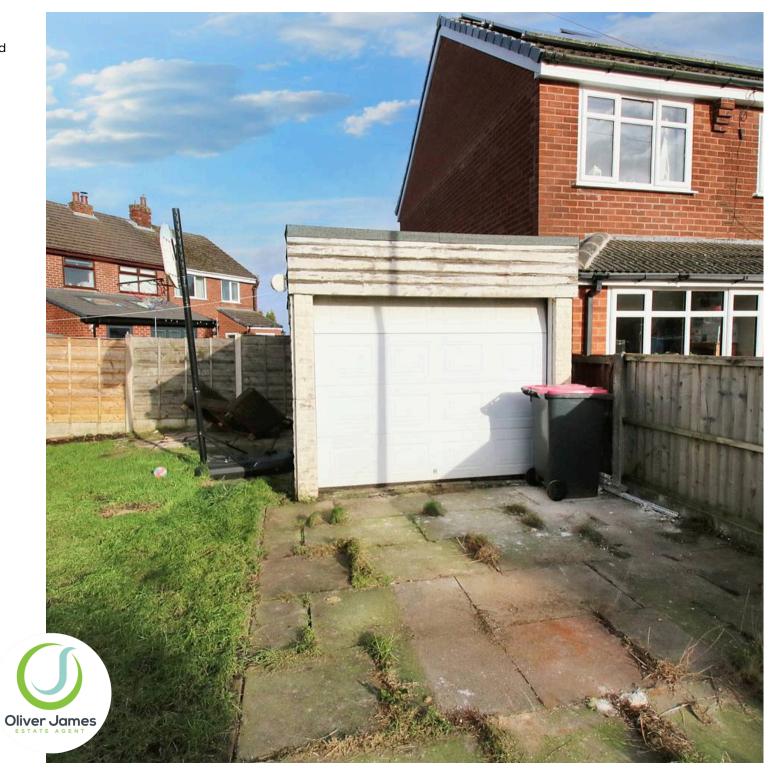

#### GARDEN

Corner Plot offering lawn gardens to the front, side and rear. Wooden decking area.

#### GARAGE

Single Garage

Detached Garage

### DRIVEWAY

1 Parking Space

Driveway leading to garage

 $\label{eq:Total Area: 74.1 m^2 ... 797 ft^2}$  All measurements are approximate and for display purposes only

 $\label{eq:total} \begin{tabular}{ll} Total\ Area:\ 74.1\ m^2\ ...\ 797\ ft^2 \\ \end{tabular}$  All measurements are approximate and for display purposes only