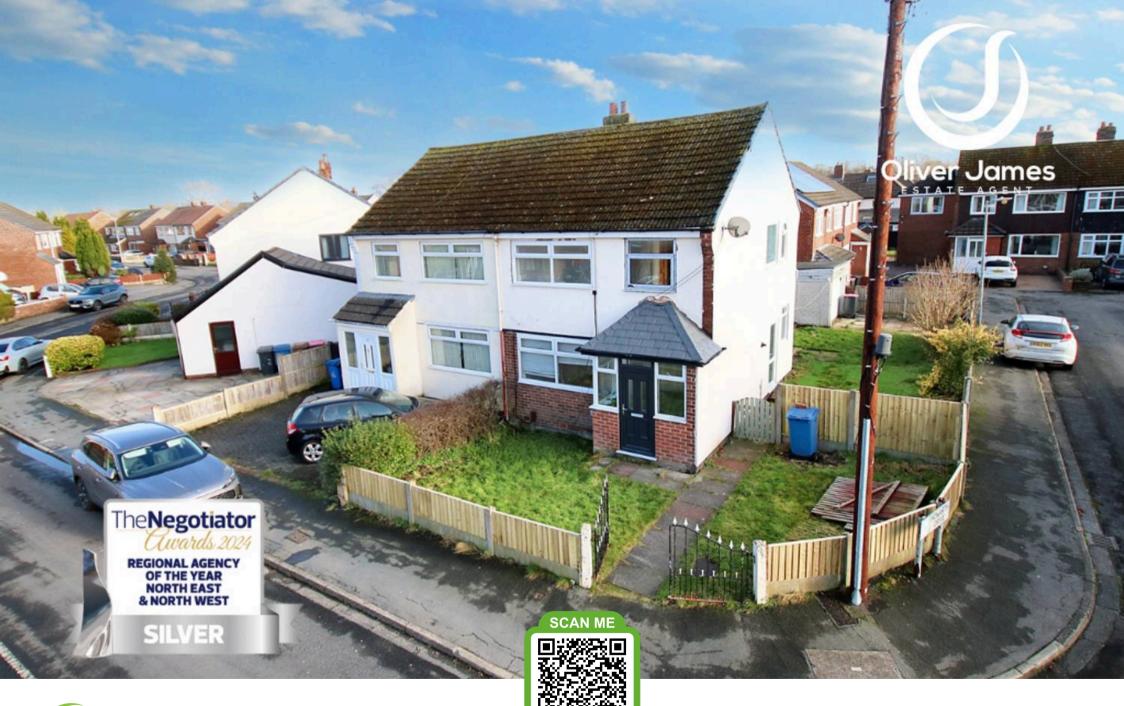

## 48 Rose Avenue

Irlam, Manchester

Charming 3-bed semi on corner plot. Modern kitchen, 2 doubles, 1 single. No chain. Detached garage, ample parking. Large lawns. Near amenities. Viewing recommended.

Council Tax band: TBD

- Three Bedroom Semi Detached
- Corner Plot Position
- Modern Kitchen
- Two Double Bedrooms, One Single
- No Chain
- Detached Garage with Driveway
- Large Lawn areas to front, side and rear.
- Sought After Road

#### GARDEN

Corner Plot offering lawn gardens to the front, side and rear. Wooden decking area.

#### GARAGE

Single Garage

Detached Garage

### DRIVEWAY

1 Parking Space

Driveway leading to garage

 $\label{eq:Total Area: 74.1 m^2 ... 797 ft^2}$  All measurements are approximate and for display purposes only

 $\label{eq:total} \begin{tabular}{ll} Total\ Area:\ 74.1\ m^2\ ...\ 797\ ft^2 \\ \end{tabular}$  All measurements are approximate and for display purposes only