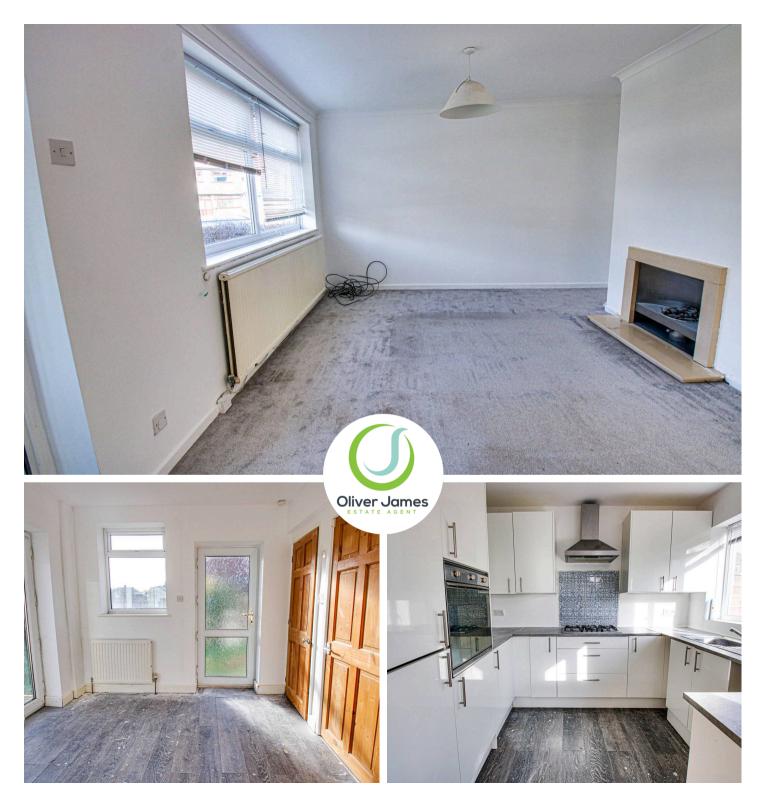

## Irlam, Manchester

Charming 3-bed semi on corner plot. Modern kitchen, 2 doubles, 1 single. No chain. Detached garage, ample parking. Large lawns. Near amenities. Viewing recommended. Council Tax band: TBD

- Three Bedroom Semi Detached
- Corner Plot Position
- Two Double Bedrooms, One Single
- Detached Garage with Driveway
- Large Lawn areas to front, side and rear.
- Sought After Road