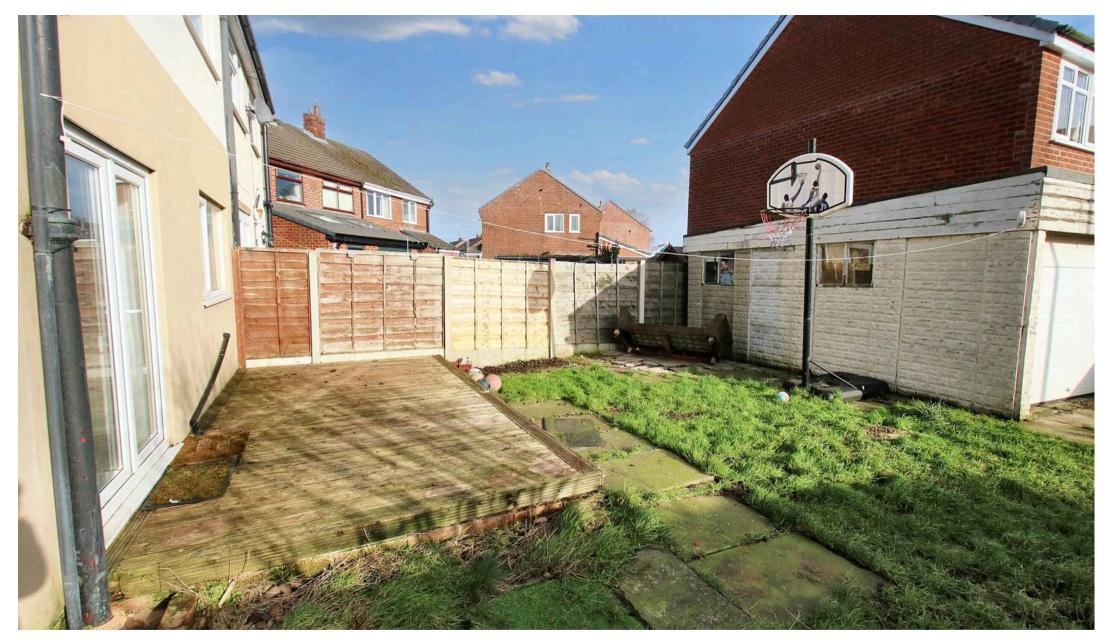

#### GARDEN

Corner Plot offering lawn gardens to the front, side and rear. Wooden decking area.