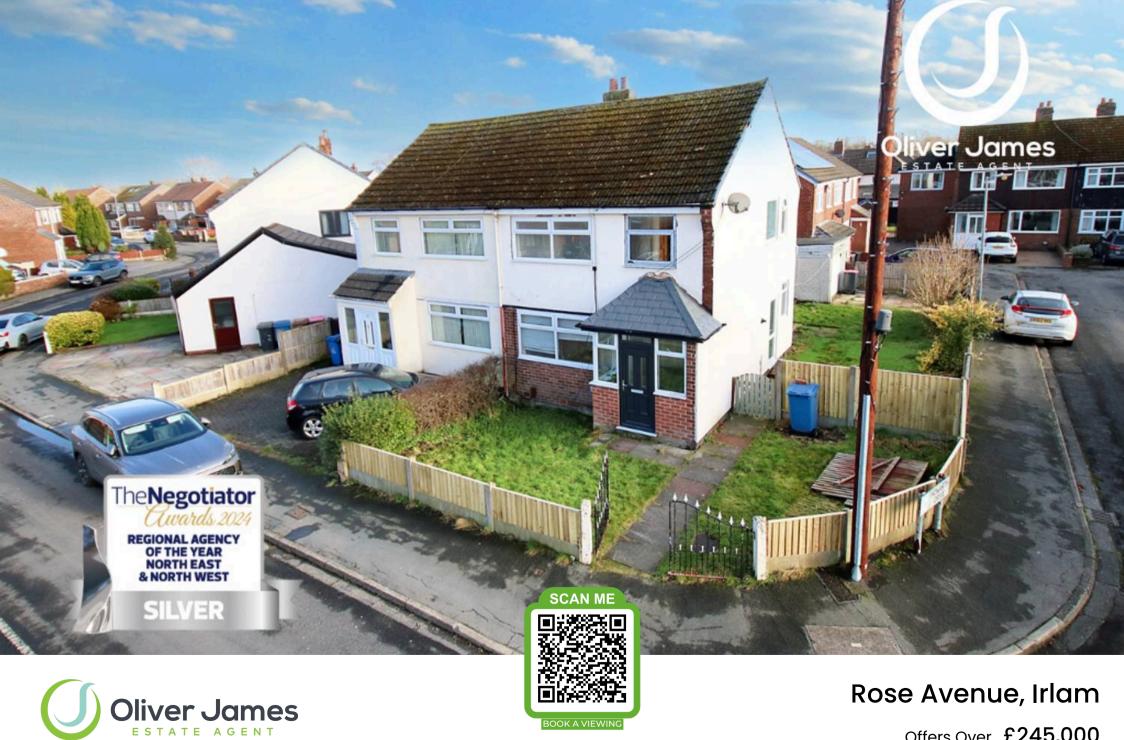

# 48 Rose Avenue

## Irlam, Manchester

Charming 3-bed semi on corner plot. Modern kitchen, 2 doubles, 1 single. No chain. Detached garage, ample parking. Large lawns. Near amenities. Viewing recommended. Council Tax band: TBD

- Three Bedroom Semi Detached
- Corner Plot Position
- Two Double Bedrooms, One Single
- Detached Garage with Driveway
- Large Lawn areas to front, side and rear.
- Sought After Road