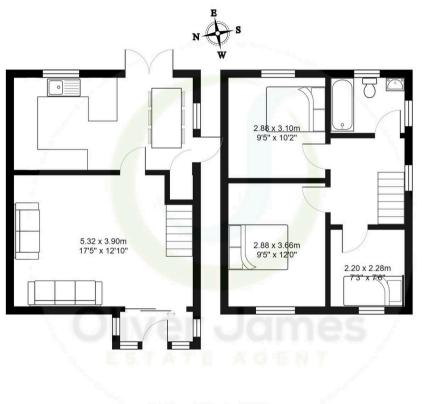

#### GARAGE

Single Garage

Detached Garage

DRIVEWAY

1 Parking Space

Driveway leading to garage

Total Area: 74.1 m<sup>2</sup> ... 797 ft<sup>2</sup> All measurements are approximate and for display purposes only

 $\label{eq:total} \begin{array}{c} Total \ Area: \ 74.1 \ m^2 \ \dots \ 797 \ ft^2 \\ \\ \mbox{All measurements are approximate and for display purposes only} \end{array}$ 