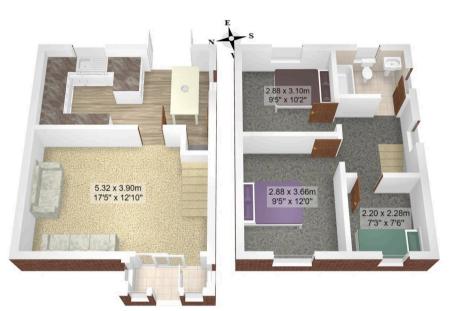

#### GARAGE

Single Garage

Detached Garage

DRIVEWAY

1 Parking Space

Driveway leading to garage

Total Area: 74.1 m<sup>2</sup> ... 797 ft<sup>2</sup> All measurements are approximate and for display purposes only

 $\label{eq:total} \begin{array}{c} Total \ Area: \ 74.1 \ m^2 \ \dots \ 797 \ ft^2 \\ \\ \mbox{All measurements are approximate and for display purposes only} \end{array}$ 