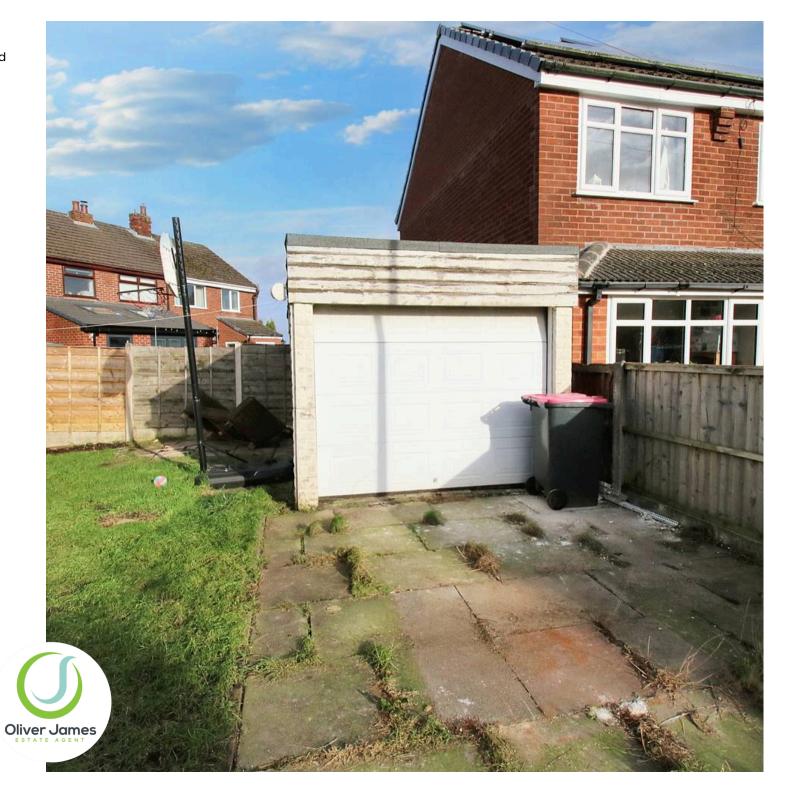

#### GARDEN

Corner Plot offering lawn gardens to the front, side and rear. Wooden decking area.

#### GARAGE

Single Garage

Detached Garage

DRIVEWAY

1 Parking Space

Driveway leading to garage

Total Area: 74.1 m<sup>2</sup> ... 797 ft<sup>2</sup> All measurements are approximate and for display purposes only