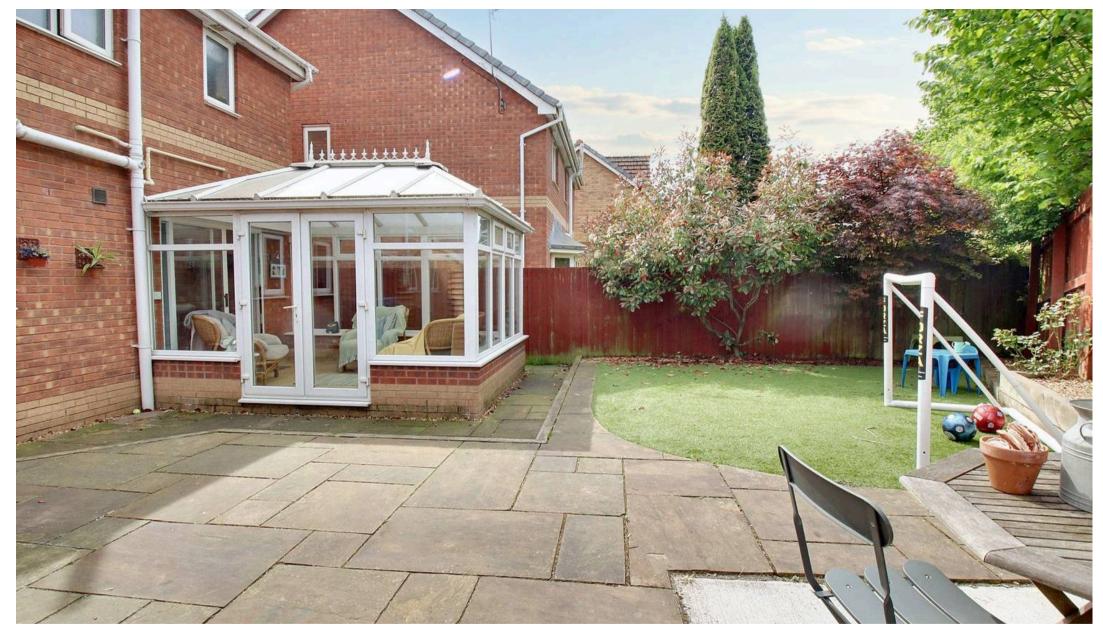

## Conservatory

8' 6" x 12' 2" (2.60m x 3.70m) Tiled flooring and ceiling fan light.

## GARDEN

Artificial Grass, Patio and outside water tap.