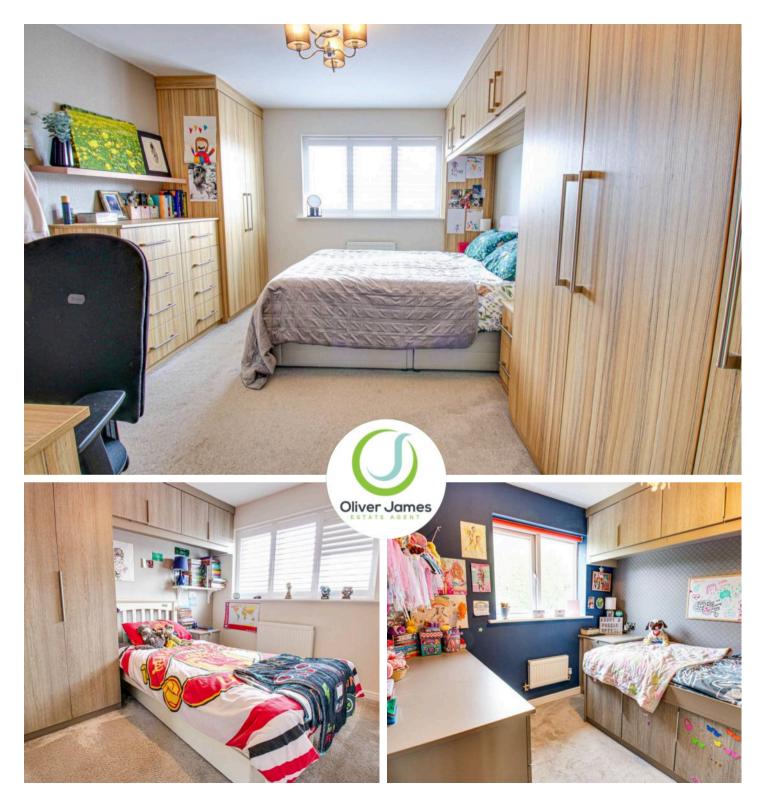

#### **Bedroom One**

10' 10" x 13' 5" (3.30m x 4.10m)

Front facing upvc window, fitted wardrobes and drawers and radiator.