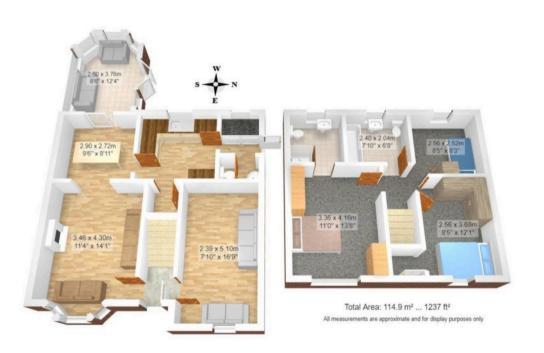

#### Hallway

Marble effect tiled flooring and anthracite radiator.

#### Lounge

10' 6" x 14' 1" (3.20m x 4.30m)

Front facing upvc double glazed window, engineered wooden flooring, inset gas living flame fire and radiator.

### **Dining Room**

8' 10" x 9' 6" (2.70m x 2.90m)

Rear facing upvc patio doors, engineered wooden flooring and radiator.

#### Kitchen

8' 10" x 9' 10" (2.70m x 3.00m)

Rear facing upvc window, fitted range of base and wall units, electric oven, four ring gas hob, plumbed for dhishwasher and engineered wooden flooring.

### **Utility Room**

Rear facing upvc window, recently fitted Worcester boiler, plumbed for washer, engineered wooden flooring and wall mounted boiler.

#### **Guest WC**

Side facing upvc window, low flush WC, hand wash basin, engineered wooden flooring and radiator.

## Conservatory

8' 6" x 12' 2" (2.60m x 3.70m) Tiled flooring and ceiling fan light.

## Playroom / Study

7' 7" x 16' 9" (2.30m x 5.10m) Front facing upvc window and radiator.

### Landing

Loft Access- Part Boarded

#### **Bedroom One**

10' 10" x 13' 5" (3.30m x 4.10m)

Front facing upvc window, fitted wardrobes and drawers and radiator.