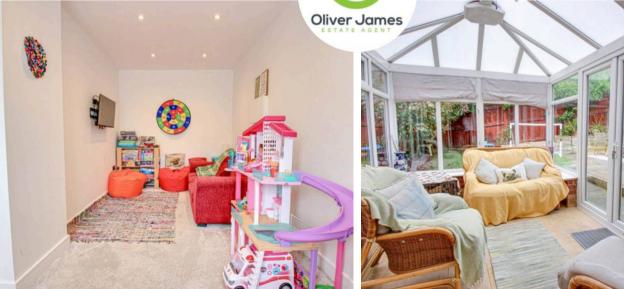

## Conservatory

8' 6" x 12' 2" (2.60m x 3.70m) Tiled flooring and ceiling fan light.

## Playroom / Study

7' 7" x 16' 9" (2.30m x 5.10m) Front facing upvc window and radiator.