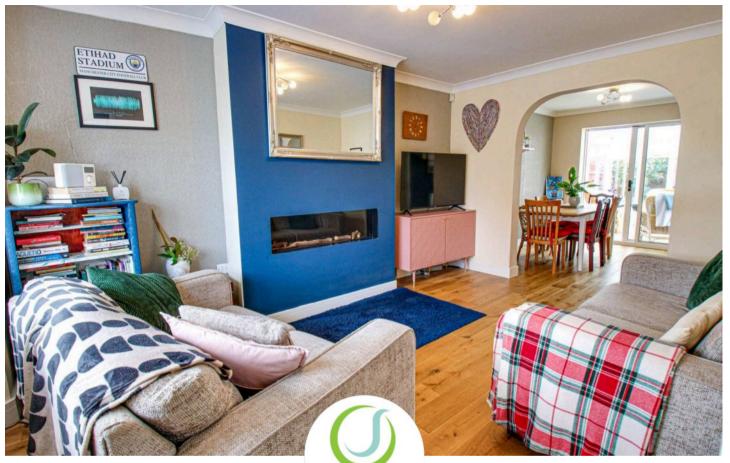

#### Lounge

10' 6" x 14' 1" (3.20m x 4.30m)

Front facing upvc double glazed window, engineered wooden flooring, inset gas living flame fire and radiator.

### **Dining Room**

8' 10" x 9' 6" (2.70m x 2.90m)

Rear facing upvc patio doors, engineered wooden flooring and radiator.