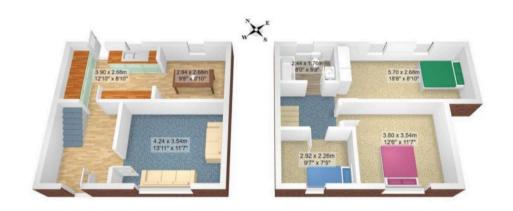

#### Lounge

13' 9" x 11' 6" (4.20m x 3.50m) Front facing upvc window, gas living flame fire with wooden surround, coving and radiator.

#### Kitchen

12' 10" x 8' 10" (3.90m x 2.70m) Rear facing upvc window, laminate flooring, fitted range of base and wall units, plumbed for washer and dishwasher.

#### **Dining Room**

9' 6" x 8' 10" (2.90m x 2.70m) Rear facing upvc window, laminate flooring and radiator.

Landing Loft access

Bedroom One 18' 8" x 8' 10" (5.70m x 2.70m) Two rear facing upvc window, fitted wardrobe and radiator.

#### **Bedroom Two**

11' 6" x 13' 9" (3.50m x 4.20m) Front facing upvc window and radiator.

**Bedroom Three** 9' 6" x 7' 3" (2.90m x 2.20m) Front facing upvc window and radiator.

#### Bathroom

7' 10" x 5' 7" (2.40m x 1.70m) Rear facing upvc window, panel bath, over bath shower, vanity sink unit, WC, tiled walls and radiator.

#### FRONT GARDEN

Front lawn garden with flower borders and panel walkway.

Total Area: 92.4  $m^2 \hdots 994 \ ft^2$  All measurements are approximate and for display purposes only

Total Area: 92.4 m<sup>2</sup> ... 994 ft<sup>2</sup> All measurements are approximate and for display purposes only