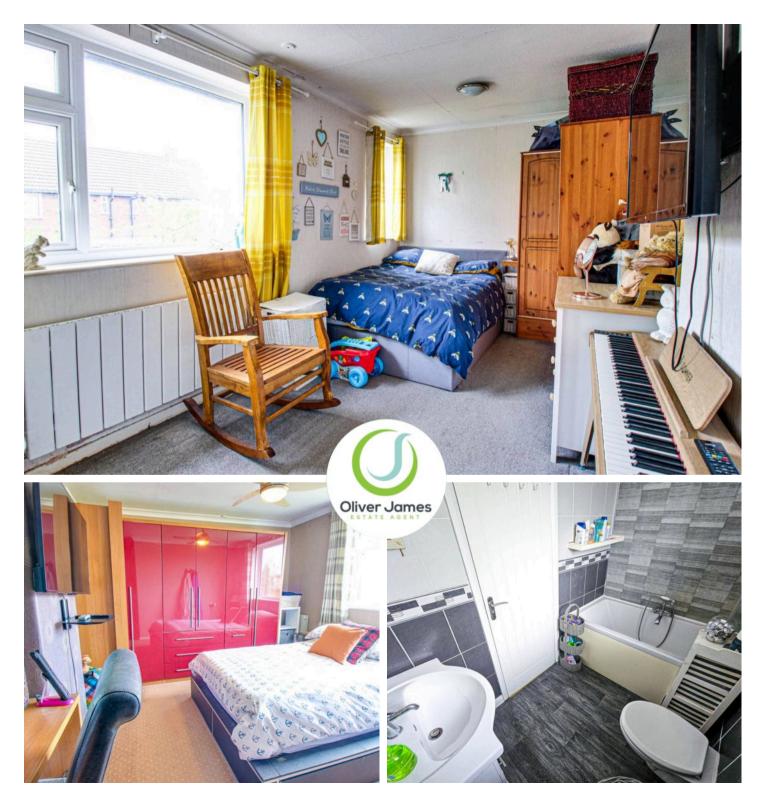

#### **Dining Room**

9' 6" x 8' 10" (2.90m x 2.70m) Rear facing upvc window, laminate flooring and radiator.

Landing Loft access

Bedroom One 18' 8" x 8' 10" (5.70m x 2.70m) Two rear facing upvc window, fitted wardrobe and radiator.

#### **Bedroom Two**

11' 6" x 13' 9" (3.50m x 4.20m) Front facing upvc window and radiator.

**Bedroom Three** 9' 6" x 7' 3" (2.90m x 2.20m) Front facing upvc window and radiator.

#### Bathroom

7' 10" x 5' 7" (2.40m x 1.70m) Rear facing upvc window, panel bath, over bath shower, vanity sink unit, WC, tiled walls and radiator.