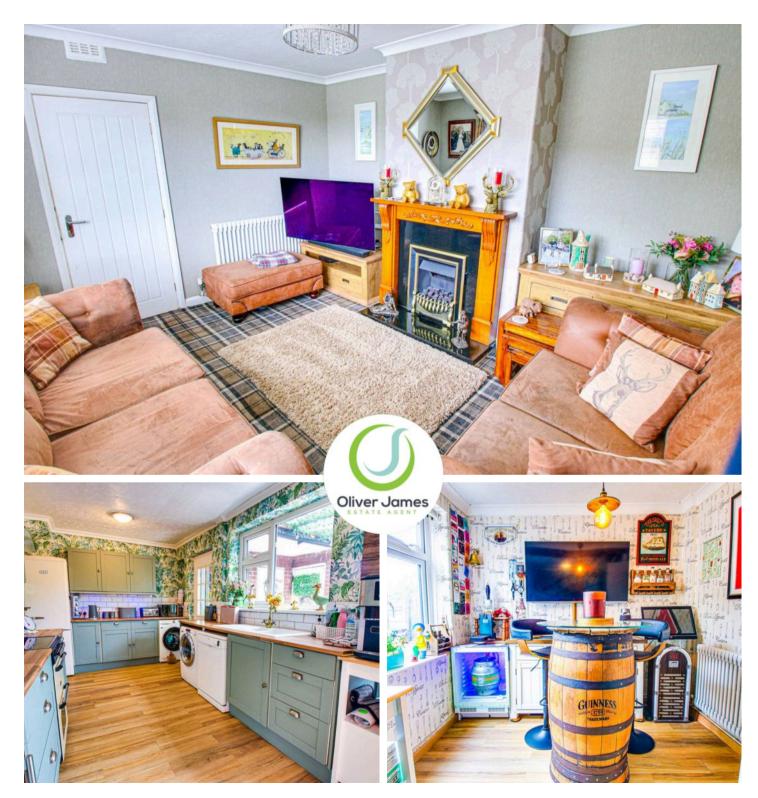

#### Lounge

13' 9" x 11' 6" (4.20m x 3.50m) Front facing upvc window, gas living flame fire with wooden surround, coving and radiator.

#### Kitchen

12' 10" x 8' 10" (3.90m x 2.70m) Rear facing upvc window, laminate flooring, fitted range of base and wall units, plumbed for washer and dishwasher.

Tenure: Freehold

- Three Bedroom Mid Town House
- Modern Decor throughout
- Two Reception Rooms
- Stylish Green Coloured Kitchen with Wood Effect Work Surfaces
- Two large double bedrooms and one single
- The garden is uniquely presented with Pergola's with canopy, allowing the perfect scene for entertaining whatever the weather
- Peaceful Cul-De-Sac Location
- Freehold