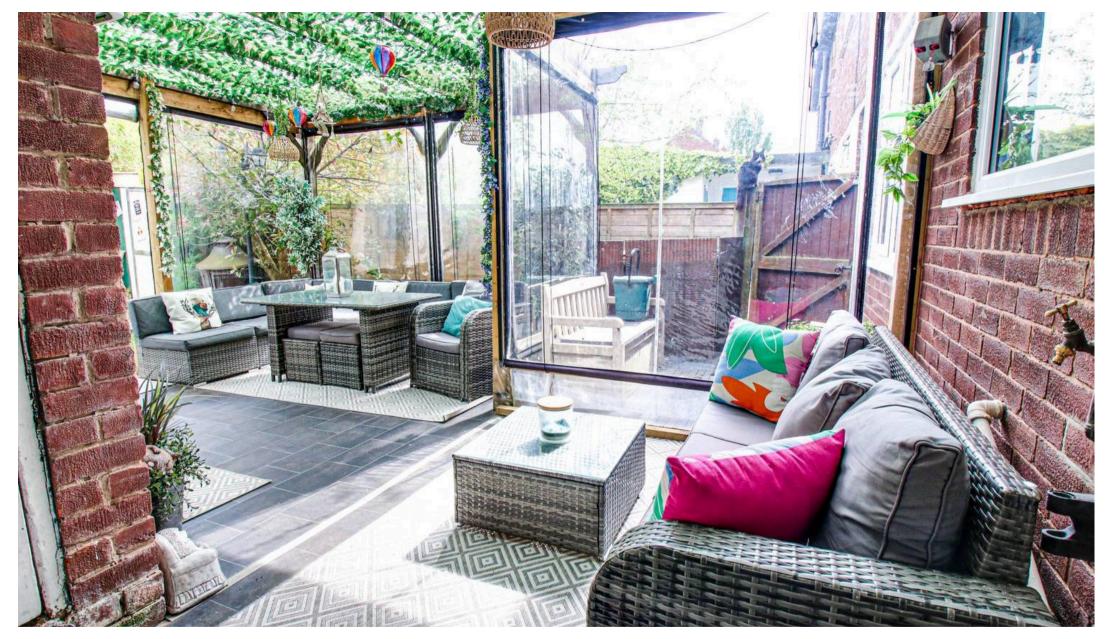

#### REAR GARDEN

Fantastic indoor/outdoor garden area with pergola's with corrugated covings ideal for those evening meals or entertaining with roller blind openings for summer. Lawn area and brick storage sheds.