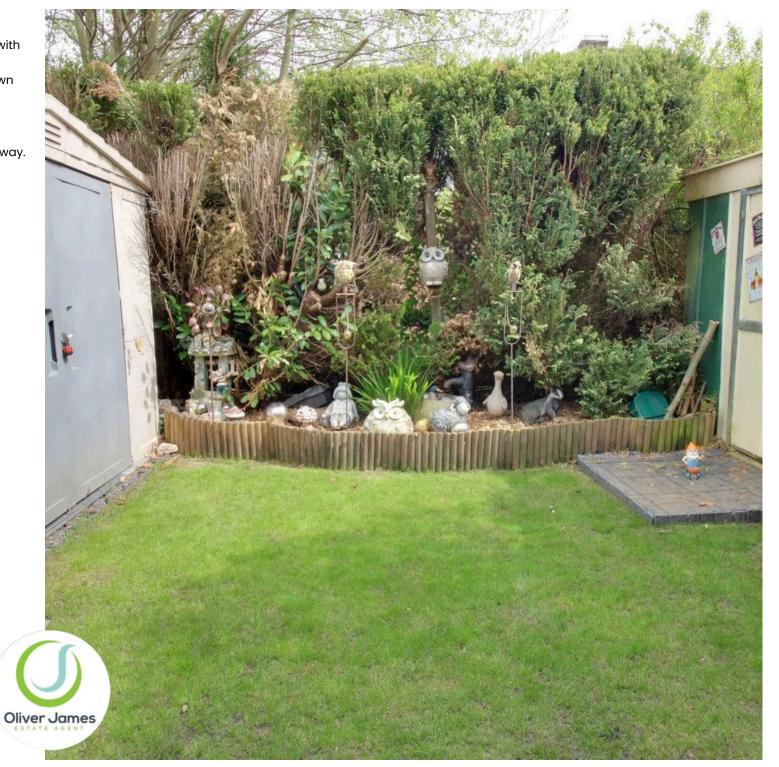

#### REAR GARDEN

Fantastic indoor/outdoor garden area with pergola's with corrugated covings ideal for those evening meals or entertaining with roller blind openings for summer. Lawn area and brick storage sheds.

#### FRONT GARDEN

Front lawn garden with flower borders and panel walkway.

Total Area: 92.4  $m^2 \hdots 994 \ ft^2$  All measurements are approximate and for display purposes only

Total Area: 92.4 m<sup>2</sup> ... 994 ft<sup>2</sup> All measurements are approximate and for display purposes only