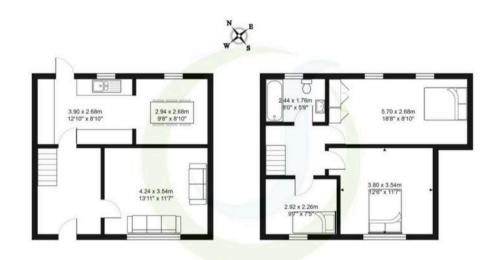

#### Lounge

13' 9" x 11' 6" (4.20m x 3.50m) Front facing upvc window, gas living flame fire with wooden surround, coving and radiator.

#### Kitchen

12' 10" x 8' 10" (3.90m x 2.70m) Rear facing upvc window, laminate flooring, fitted range of base and wall units, plumbed for washer and dishwasher.

#### **Dining Room**

9' 6" x 8' 10" (2.90m x 2.70m) Rear facing upvc window, laminate flooring and radiator.

Landing Loft access

Bedroom One 18' 8" x 8' 10" (5.70m x 2.70m) Two rear facing upvc window, fitted wardrobe and radiator.

#### **Bedroom Two**

11' 6" x 13' 9" (3.50m x 4.20m) Front facing upvc window and radiator.

**Bedroom Three** 9' 6" x 7' 3" (2.90m x 2.20m) Front facing upvc window and radiator.

#### Bathroom

7' 10" x 5' 7" (2.40m x 1.70m) Rear facing upvc window, panel bath, over bath shower, vanity sink unit, WC, tiled walls and radiator.

#### FRONT GARDEN

Front lawn garden with flower borders and panel walkway.

Total Area: 92.4  $m^2 \hdots 994 \ ft^2$  All measurements are approximate and for display purposes only

Total Area: 92.4 m<sup>2</sup> ... 994 ft<sup>2</sup> All measurements are approximate and for display purposes only