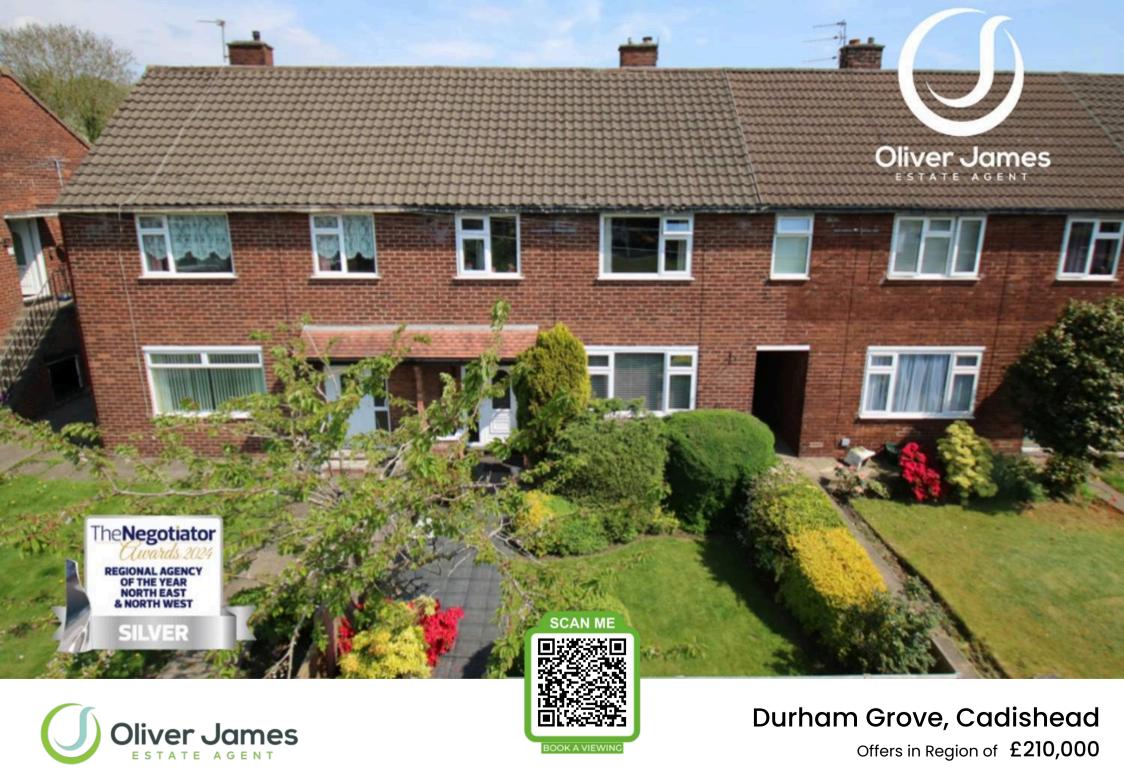

# 6 Durham Grove

Cadishead, Manchester

Charming 3-bed townhouse with green kitchen, 2 reception rooms, spacious bedrooms, and unique indoor/outdoor garden space with pergolas and brick sheds. Freehold.

Council Tax band: A

# FRONT GARDEN

Front lawn garden with flower borders and panel walkway.

 $\label{eq:continuous} Total\ Area:\ 92.4\ m^2\ ...\ 994\ ft^2$  All measurements are approximate and for display purposes only

Total Area: 92.4 m² ... 994 ft²
All measurements are approximate and for display purposes only