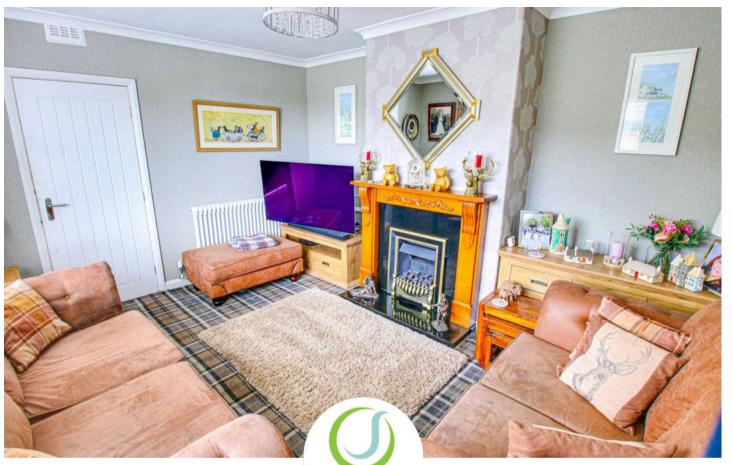

### Lounge

13' 9" x 11' 6" (4.20m x 3.50m)

Front facing upvc window, gas living flame fire with wooden surround, coving and radiator.