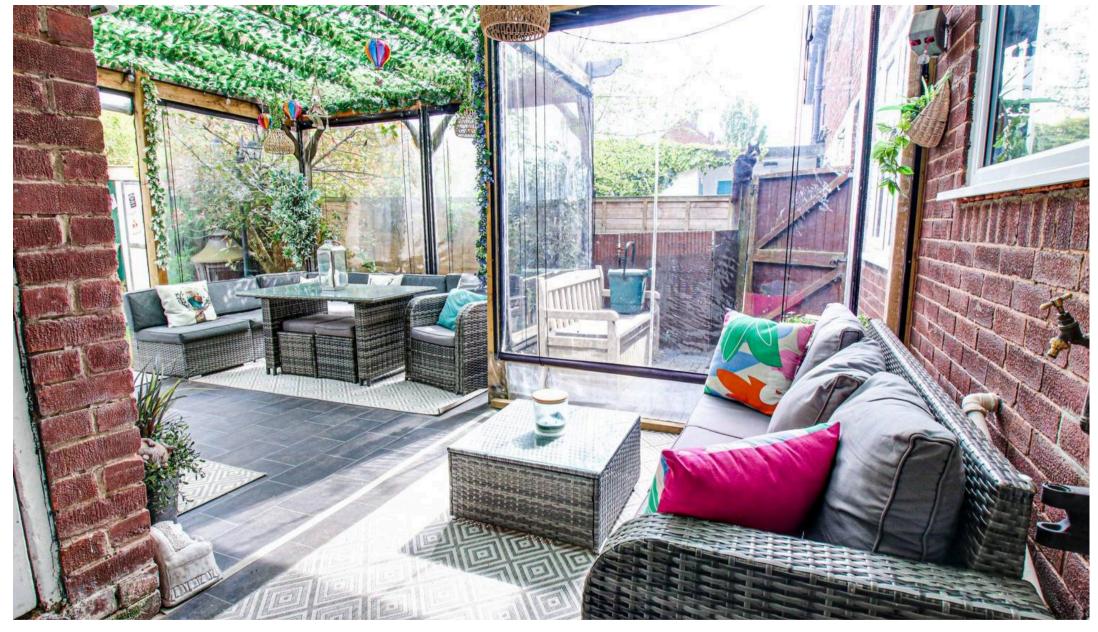

# **REAR GARDEN**

Fantastic indoor/outdoor garden area with pergola's with corrugated covings ideal for those evening meals or entertaining with roller blind openings for summer. Lawn area and brick storage sheds.