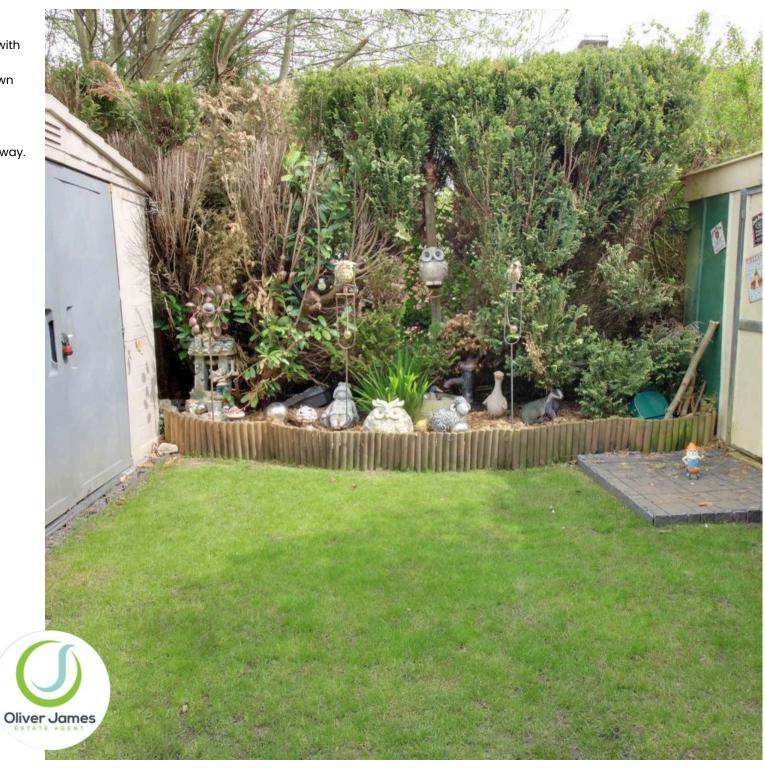

# **REAR GARDEN**

Fantastic indoor/outdoor garden area with pergola's with corrugated covings ideal for those evening meals or entertaining with roller blind openings for summer. Lawn area and brick storage sheds.