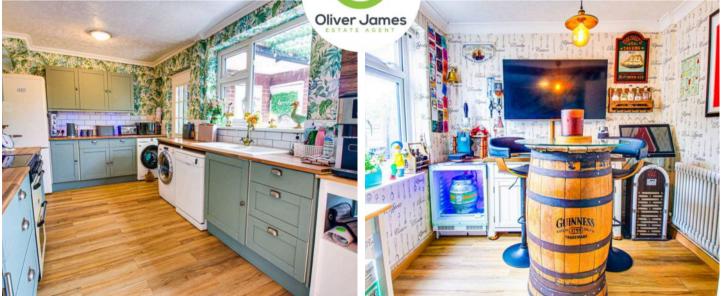

#### Kitchen

12' 10" x 8' 10" (3.90m x 2.70m)

Rear facing upvc window, laminate flooring, fitted range of base and wall units, plumbed for washer and dishwasher.