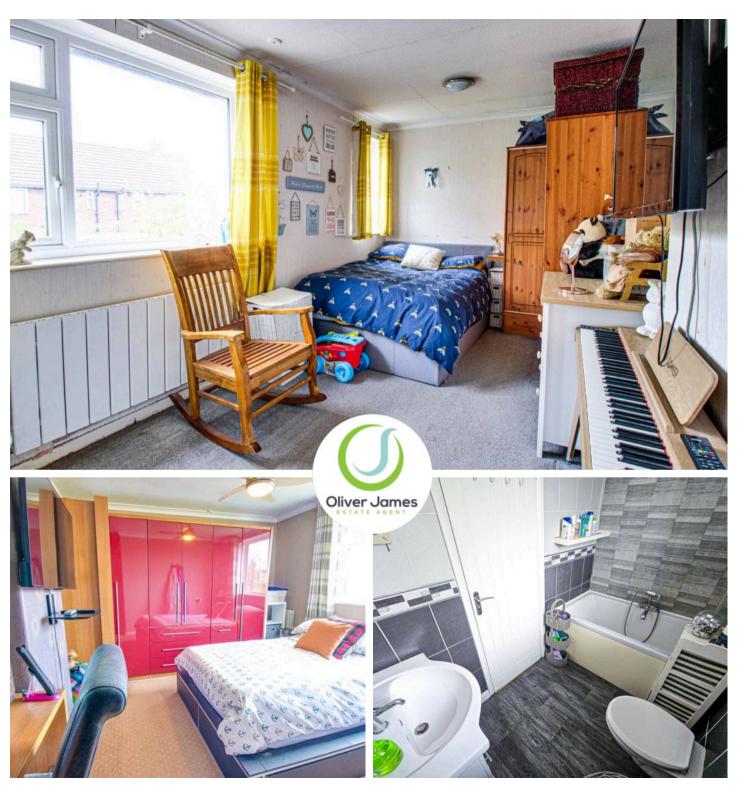

#### **Bedroom One**

18' 8" x 8' 10" (5.70m x 2.70m)

Two rear facing upvc window, fitted wardrobe and radiator.

#### **Bedroom Two**

11' 6" x 13' 9" (3.50m x 4.20m)

Front facing upvc window and radiator.

#### **Bathroom**

7' 10" x 5' 7" (2.40m x 1.70m)

Rear facing upvc window, panel bath, over bath shower, vanity sink unit, WC, tiled walls and radiator.