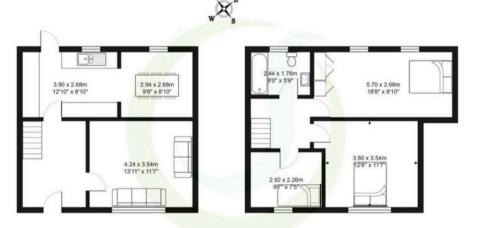

### Lounge

13' 9" x 11' 6" (4.20m x 3.50m)

Front facing upvc window, gas living flame fire with wooden surround, coving and radiator.

#### Kitchen

12' 10" x 8' 10" (3.90m x 2.70m)

Rear facing upvc window, laminate flooring, fitted range of base and wall units, plumbed for washer and dishwasher.

# **Dining Room**

9' 6" x 8' 10" (2.90m x 2.70m)

Rear facing upvc window, laminate flooring and radiator.

#### **Bedroom One**

18' 8" x 8' 10" (5.70m x 2.70m)

Two rear facing upvc window, fitted wardrobe and radiator.

#### **Bedroom Two**

11' 6" x 13' 9" (3.50m x 4.20m)

Front facing upvc window and radiator.

#### **Bedroom Three**

9' 6" x 7' 3" (2.90m x 2.20m)

Front facing upvc window and radiator.

#### **Bathroom**

7' 10" x 5' 7" (2.40m x 1.70m)

Rear facing upvc window, panel bath, over bath shower, vanity sink unit, WC, tiled walls and radiator.