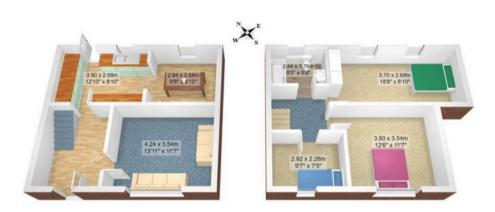

### Lounge

13' 9" x 11' 6" (4.20m x 3.50m)

Front facing upvc window, gas living flame fire with wooden surround, coving and radiator.

#### Kitchen

12' 10" x 8' 10" (3.90m x 2.70m)

Rear facing upvc window, laminate flooring, fitted range of base and wall units, plumbed for washer and dishwasher.

# **Dining Room**

9' 6" x 8' 10" (2.90m x 2.70m)

Rear facing upvc window, laminate flooring and radiator.

#### **Bedroom One**

18' 8" x 8' 10" (5.70m x 2.70m)

Two rear facing upvc window, fitted wardrobe and radiator.

#### **Bedroom Two**

11' 6" x 13' 9" (3.50m x 4.20m)

Front facing upvc window and radiator.

#### **Bedroom Three**

9' 6" x 7' 3" (2.90m x 2.20m)

Front facing upvc window and radiator.

#### **Bathroom**

7' 10" x 5' 7" (2.40m x 1.70m)

Rear facing upvc window, panel bath, over bath shower, vanity sink unit, WC, tiled walls and radiator.