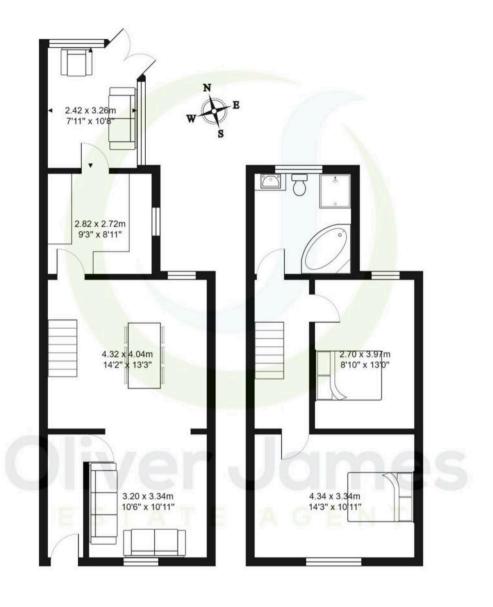

# GARDEN

Spacious lawn area, flower borders, apple tree, patio seating area, access gate to the rear. Side access gates for bins. Extended garden.

Total Area: 88.8 m<sup>2</sup> ... 956 ft<sup>2</sup>

All measurements are approximate and for display purposes only

Total Area: 88.8 m2 ... 956 ft2

All measurements are approximate and for display purposes only