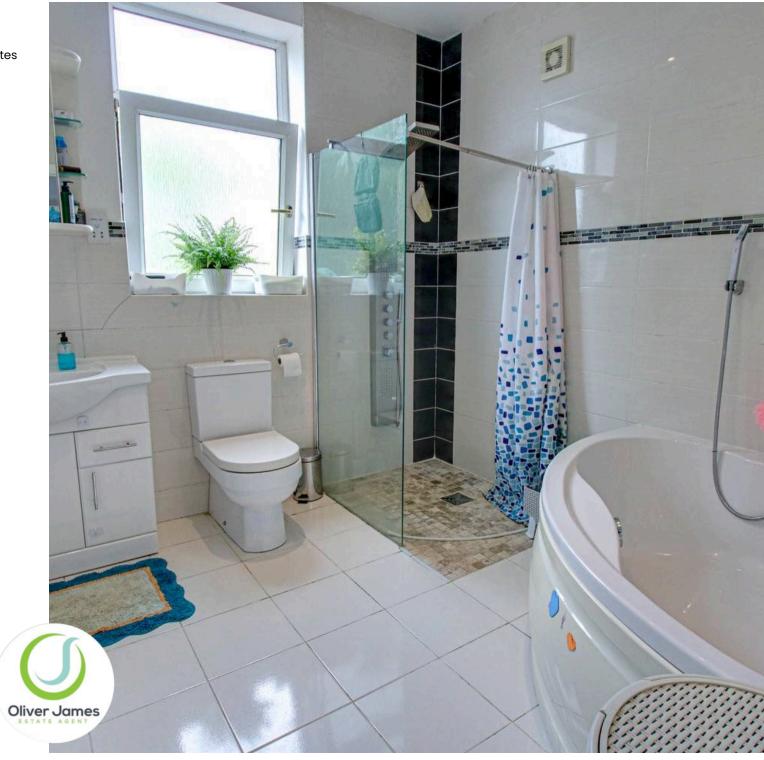

#### **Bathroom**

8' 10" x 8' 6" (2.70m x 2.60m)

Rear facing window, walk in shower, vanity sink unit, wc, corner bath units, radiator, tiled walls and flooring.