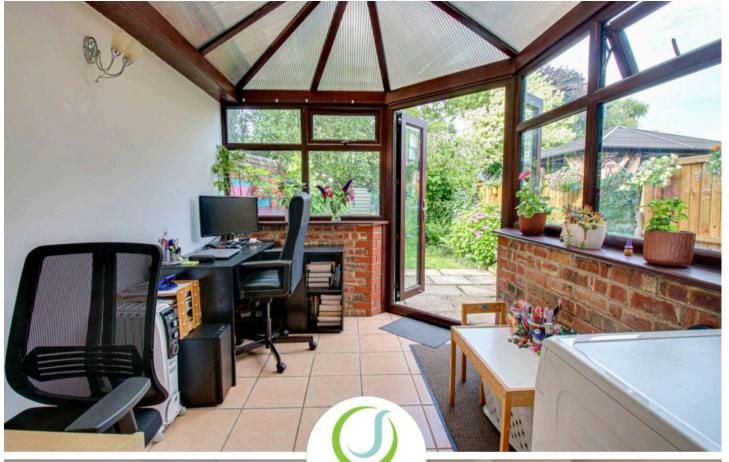

# Conservatory

10' 6" x 7' 10" (3.20m x 2.40m)

French doors onto the garden and tiled flooring.

# GARDEN

Spacious lawn area, flower borders, apple tree, patio seating area, access gate to the rear. Side access gates for bins. Extended garden.

Total Area: 88.8 m<sup>2</sup> ... 956 ft<sup>2</sup>

All measurements are approximate and for display purposes only