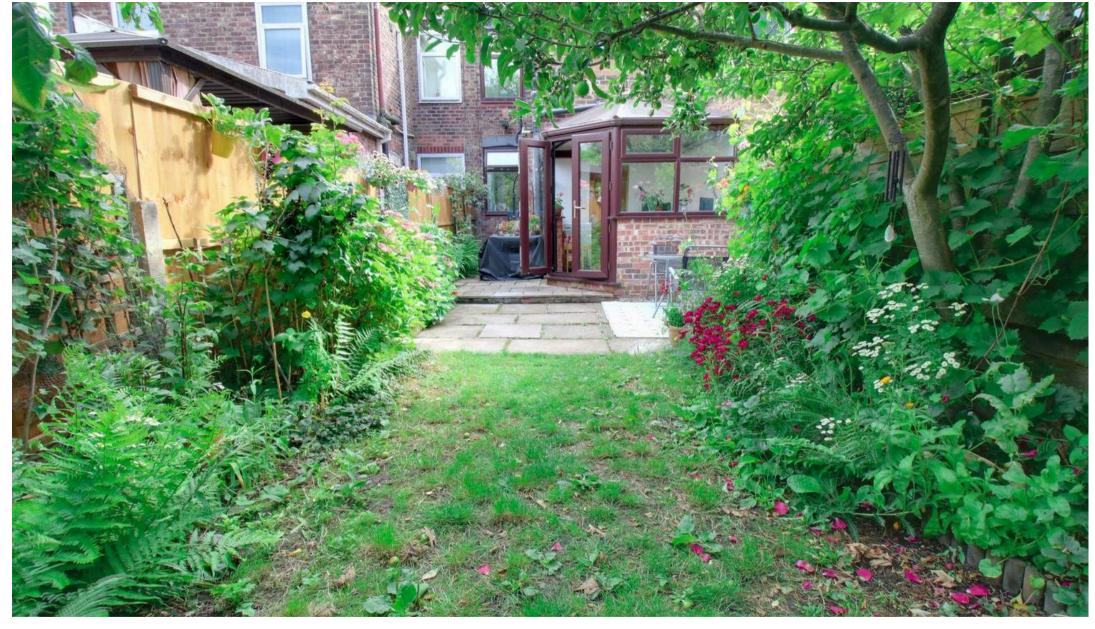

# GARDEN

Spacious lawn area, flower borders, apple tree, patio seating area, access gate to the rear. Side access gates for bins. Extended garden.

Total Area: 88.8 m<sup>2</sup> ... 956 ft<sup>2</sup>

All measurements are approximate and for display purposes only