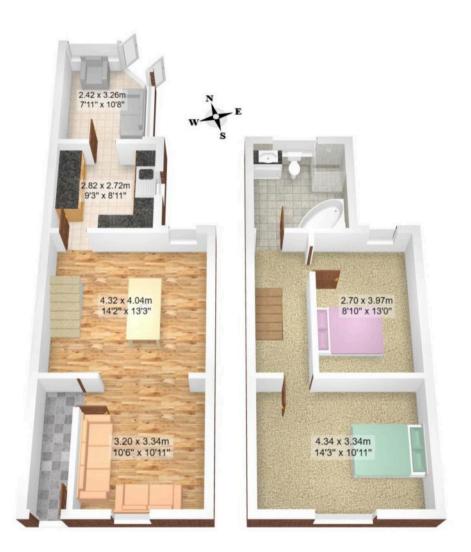

# GARDEN

Spacious lawn area, flower borders, apple tree, patio seating area, access gate to the rear. Side access gates for bins. Extended garden.

Total Area: 88.8 m<sup>2</sup> ... 956 ft<sup>2</sup>

All measurements are approximate and for display purposes only

Total Area: 88.8 m2 ... 956 ft2

All measurements are approximate and for display purposes only