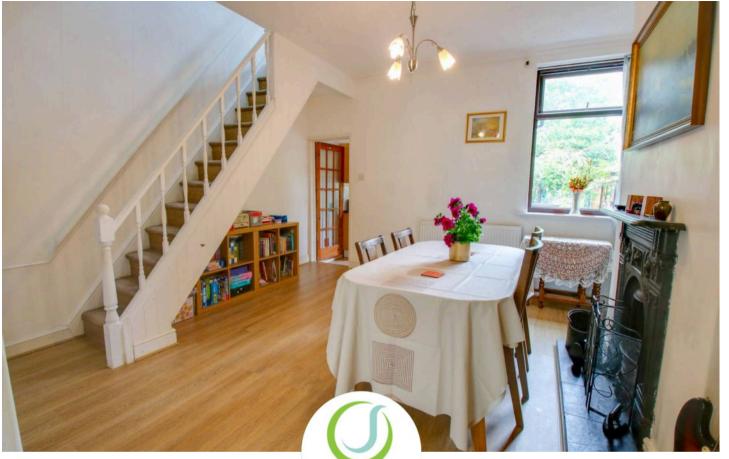

# **Dining Room**

13' 1" x 14' 1" (4.00m x 4.30m)

Rear facing window, laminate flooring, cast iron fireplace and radiator.