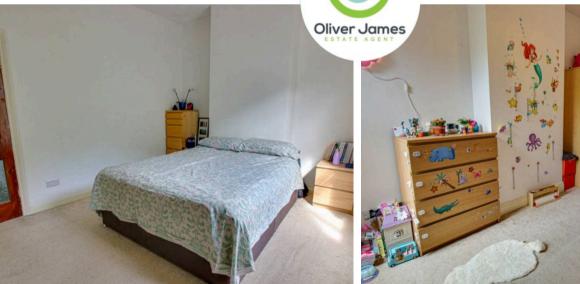

#### **Bedroom One**

11' 2" x 14' 1" (3.40m x 4.30m)

Front facing window and radiator.

#### **Bedroom Two**

8' 10" x 12' 10" (2.70m x 3.90m)

Rear facing window and radiator.