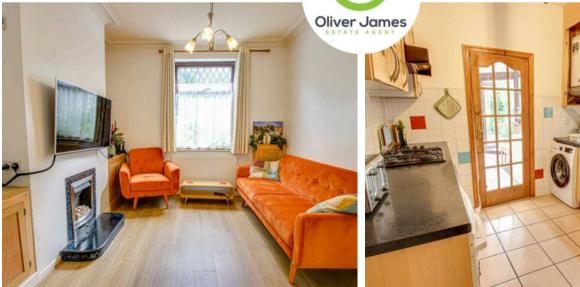

# Lounge

10' 6" x 10' 10" (3.20m x 3.30m)

Front facing window, laminate flooring and inset fire to chimney

#### Kitchen

8' 10" x 8' 6" (2.70m x 2.60m)

Side facing window, fitted range of base and wall units, electric oven and gas hob, tiled flooring and plumbed for dishwasher.