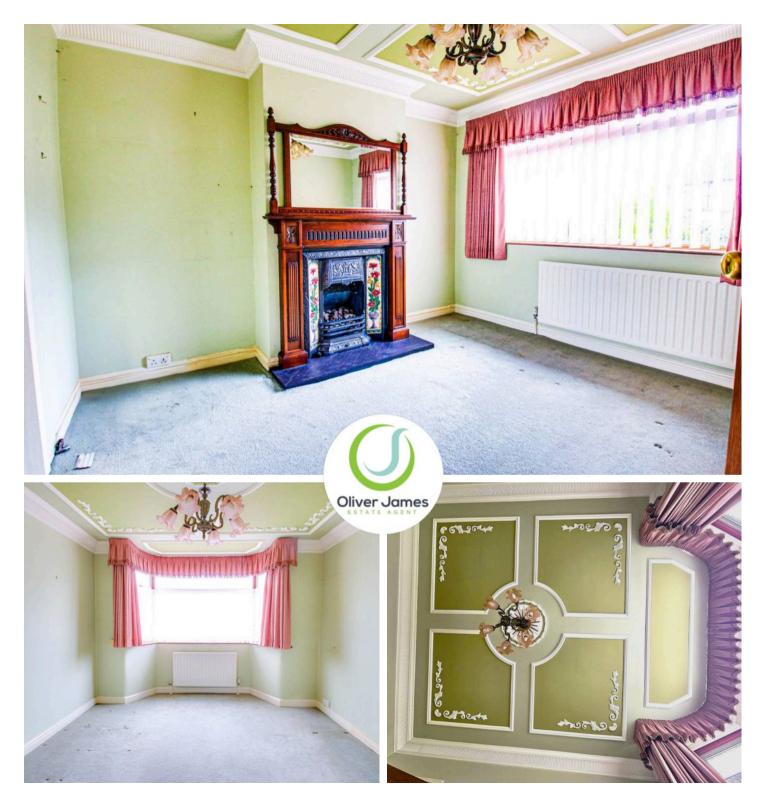

#### Lounge

11' 10" x 10' 10" (3.60m x 3.30m) Rear facing aluminium window, feature cast iron fireplace with tiling and wooden surround. Feature ceiling moulding, coving and a radiator.

### **Dining Room**

12' 10" x 11' 2" (3.90m x 3.40m) Front facing aluminium bay window, feature ceiling mouldings, coving and a radiator.