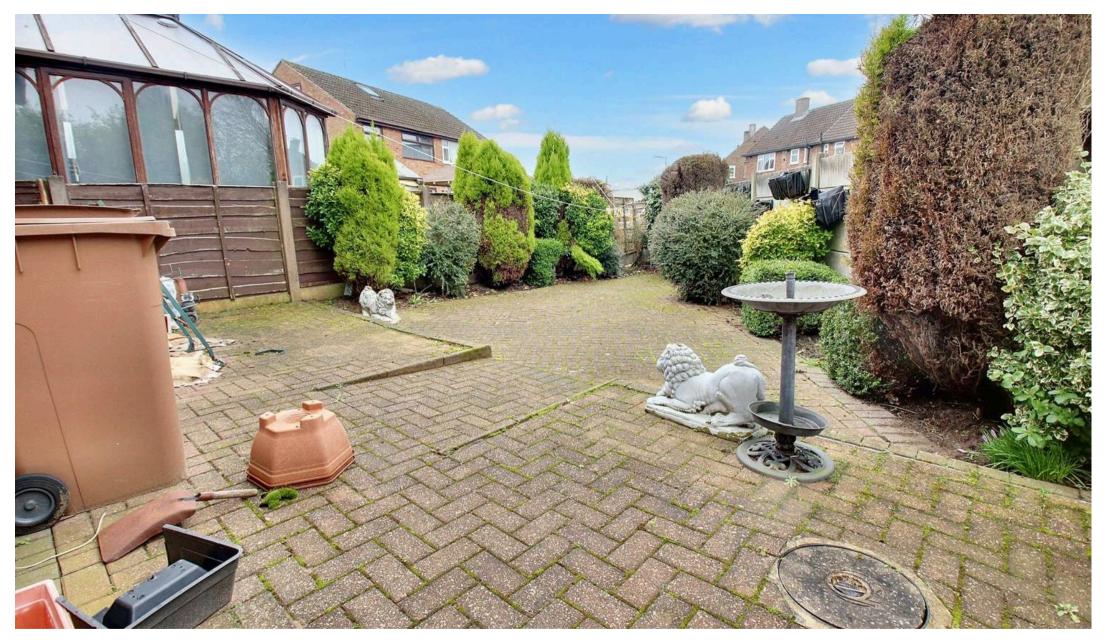

tiled flooring and door to the garage.

### Landing

Side facing aluminium window, loft access (boarded and ladder)

### **Bedroom One**

13' 5" x 10' 6" (4.10m x 3.20m) Front facing aluminium bay window, fitted range of wardrobes, drawers and units. Radiator.

### Bedroom Two

10' 6" x 11' 10" (3.20m x 3.60m) Rear facing aluminium window, fitted range of wardrobes and units. Radiator.

#### **Bedroom Three**

## GARDEN

Patio garden with hedge borders and shed

## DRIVEWAY

3 Parking Spaces

Patio driveway for 2/3 cars







All measurements are approximate and for display purposes only Total Area: 106.1  $m^2\,\dots\,1142\,\,ft^2$ 



All measurements are approximate and for display purposes only Total Area: 106.1 m<sup>2</sup> ... 1142 ft<sup>2</sup>

Total Area: 100.1 m .... 1142 n



# **Oliver James**

Oliver James, 4 Liverpool Road - M44 5AF

0161 696 5050 • hello@oliverjames.co.uk • oliverjames.co.uk