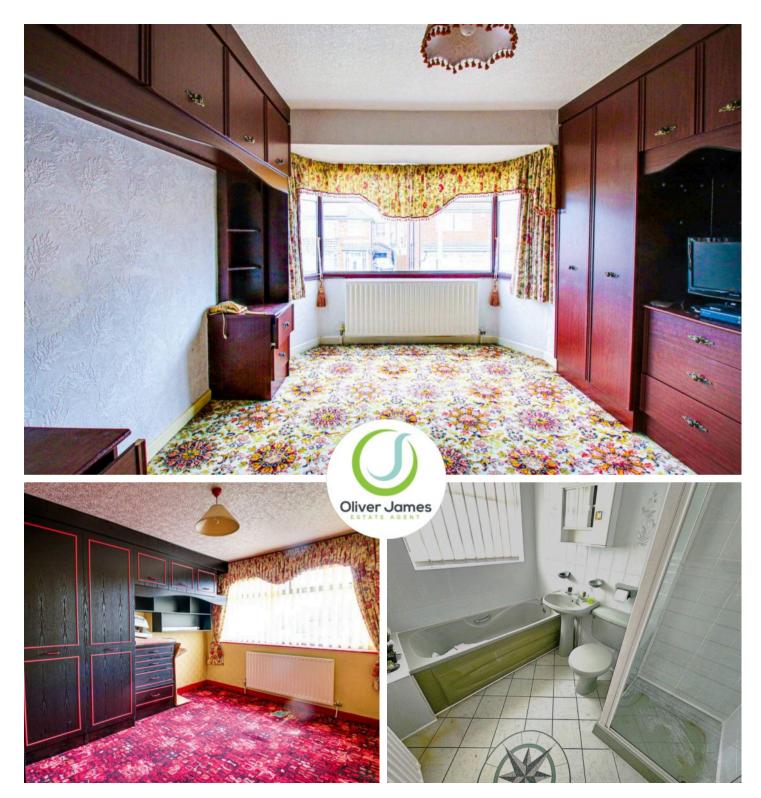

### **Bedroom One**

13' 5" x 10' 6" (4.10m x 3.20m) Front facing aluminium bay window, fitted range of wardrobes, drawers and units. Radiator.

### Bedroom Two

10' 6" x 11' 10" (3.20m x 3.60m) Rear facing aluminium window, fitted range of wardrobes and units. Radiator.

### **Downstairs Shower Room**

6' 7" x 5' 7" (2.00m x 1.70m) Feature circle window, cubicle shower, wash basin, WC, tiled walls and radiator.