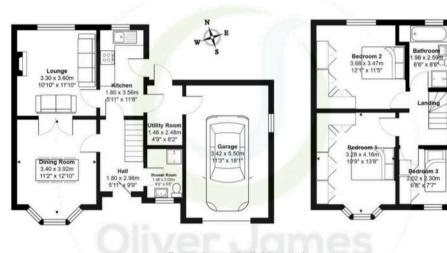

## Hallway

9' 6" x 5' 11" (2.90m x 1.80m) Radiator.

#### Lounge

11' 10" x 10' 10" (3.60m x 3.30m) Rear facing aluminium window, feature cast iron fireplace with tiling and wooden surround. Feature ceiling moulding, coving and a radiator.

### **Dining Room**

12' 10" x 11' 2" (3.90m x 3.40m) Front facing aluminium bay window, feature ceiling mouldings, coving and a radiator.

### Kitchen

11' 10" x 6' 3" (3.60m x 1.90m) Rear facing aluminium bay window, fitted range of base and wall units and under stairs storage.

## Utility Room

7' 10" x 4' 7" (2.40m x 1.40m) Rear facing wooden doorway with ramp entry, tiled flooring and door to the garage.

### Landing

Side facing aluminium window, loft access (boarded and ladder)

### **Bedroom One**

13' 5" x 10' 6" (4.10m x 3.20m) Front facing aluminium bay window, fitted range of wardrobes, drawers and units. Radiator.

### Bedroom Two

10' 6" x 11' 10" (3.20m x 3.60m) Rear facing aluminium window, fitted range of wardrobes and units. Radiator.

#### **Bedroom Three**

## DRIVEWAY

3 Parking Spaces

Patio driveway for 2/3 cars

All measurements are approximate and for display purposes only Total Area: 106.1  $m^2\,\dots\,1142\,\,ft^2$ 

All measurements are approximate and for display purposes only Total Area: 106.1 m<sup>2</sup> ... 1142 ft<sup>2</sup>