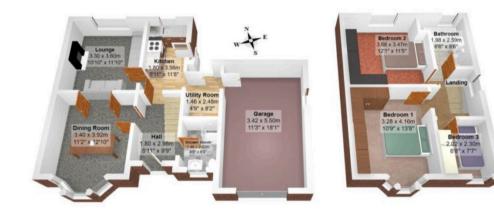

## Hallway

9' 6" x 5' 11" (2.90m x 1.80m) Radiator.

#### Lounge

11' 10" x 10' 10" (3.60m x 3.30m) Rear facing aluminium window, feature cast iron fireplace with tiling and wooden surround. Feature ceiling moulding, coving and a radiator.

### **Dining Room**

12' 10" x 11' 2" (3.90m x 3.40m) Front facing aluminium bay window, feature ceiling mouldings, coving and a radiator.

### Kitchen

11' 10" x 6' 3" (3.60m x 1.90m) Rear facing aluminium bay window, fitted range of base and wall units and under stairs storage.

## Utility Room

7' 10" x 4' 7" (2.40m x 1.40m) Rear facing wooden doorway with ramp entry, tiled flooring and door to the garage.

### Landing

Side facing aluminium window, loft access (boarded and ladder)

### **Bedroom One**

13' 5" x 10' 6" (4.10m x 3.20m) Front facing aluminium bay window, fitted range of wardrobes, drawers and units. Radiator.

### Bedroom Two

10' 6" x 11' 10" (3.20m x 3.60m) Rear facing aluminium window, fitted range of wardrobes and units. Radiator.

#### **Bedroom Three**

## DRIVEWAY

3 Parking Spaces

Patio driveway for 2/3 cars

All measurements are approximate and for display purposes only Total Area: 106.1  $m^2\,\dots\,1142\,\,ft^2$ 

All measurements are approximate and for display purposes only Total Area: 106.1 m<sup>2</sup> ... 1142 ft<sup>2</sup>