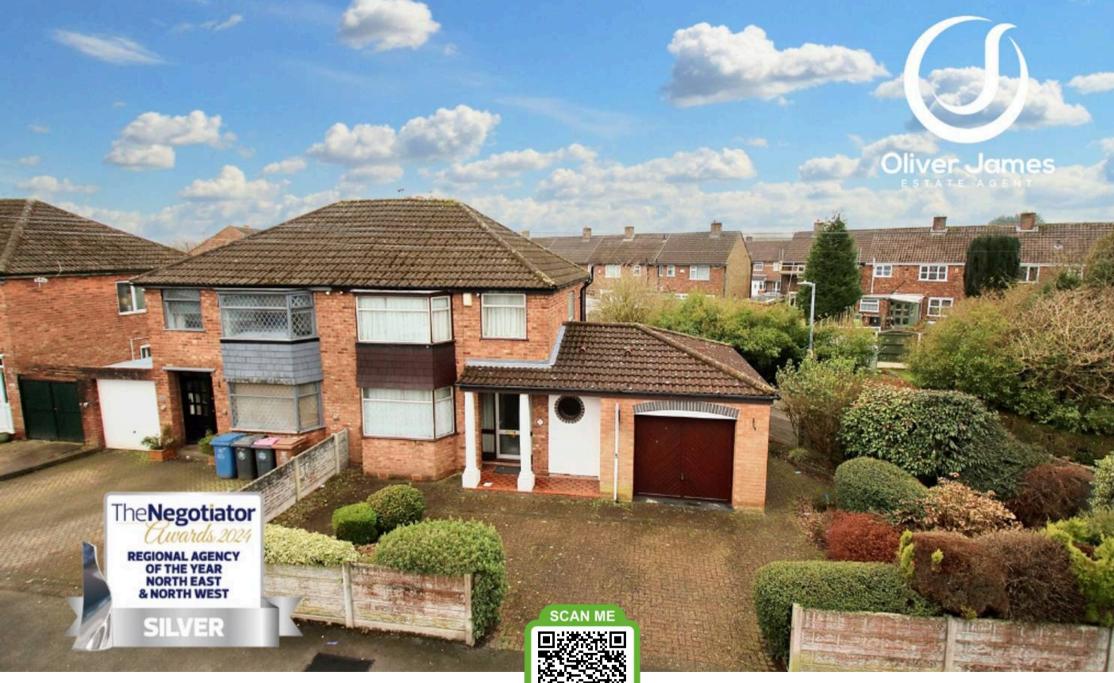

# Lords Street, Cadishead Offers in Region of £235,000

## 115 Lords Street

## Cadishead, Manchester

Stylish and practical 3-bed semi-detached house with elegant features, ample storage, large garage, and driveway. Outdoor oasis with patio garden and parking for 2-3 cars. Ready to become your dream home. Council Tax band: B

Tenure: Leasehold

- Large Three Bedroom Semi Detached
- Feature Decorative Ceiling Mouldings with Coving to the Lounge and Dining Room
- Downstairs Shower Room/WC
- Utility Room
- Fitted wardrobes to all three bedrooms
- Four Piece Bathroom Suite
- Large Garage
- Driveway to the front
- Excellent curb appeal with pillar columns and circle window to the front
- No Chain

## DRIVEWAY

3 Parking Spaces

Patio driveway for 2/3 cars

All measurements are approximate and for display purposes only Total Area: 106.1  $m^2\,\dots\,1142\,\,ft^2$ 

All measurements are approximate and for display purposes only Total Area: 106.1 m<sup>2</sup> ... 1142 ft<sup>2</sup>