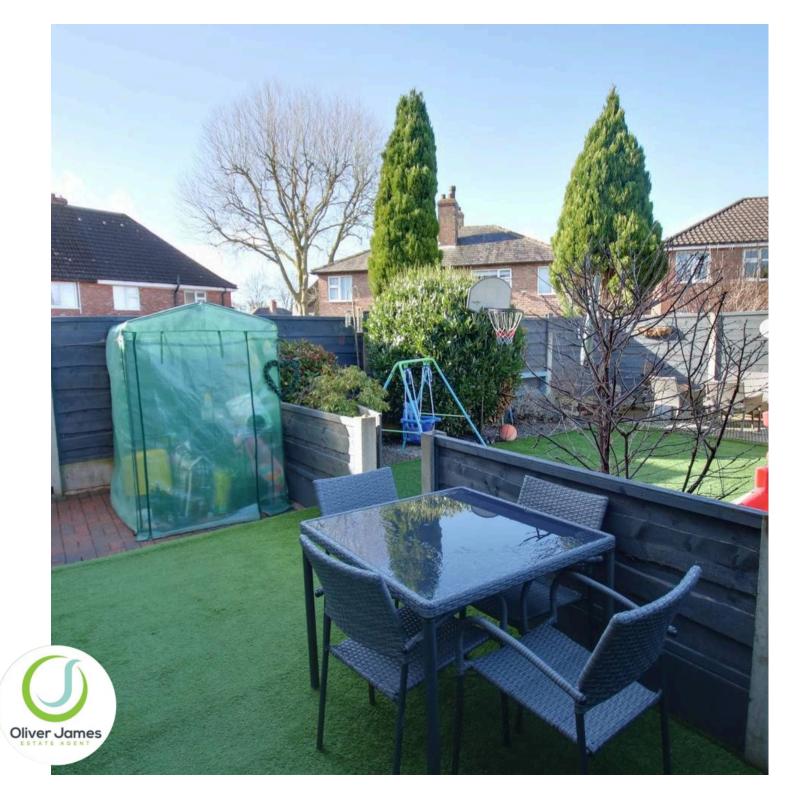

lectric oven, four ring gas hob and bowl and a half sink unit.

#### Landing

Side facing upvc window and loft access.

#### **Bedroom One**

11' 10" x 11' 10" (3.60m x 3.60m) Front facing upvc window, fitted wardrobes and radiator.

#### **Bedroom Two**

12' 2" x 9' 10" (3.70m x 3.00m) Rear facing upvc window and radiator.

#### **Bedroom Three**

7' 7" x 6' 3" (2.30m x 1.90m) Rear facing upvc window and radiator.

#### Bathroom

5' 11" x 8' 6" (1.80m x 2.60m) Front facing upvc window, curved jacuzzi bath with over shower, vanity sink unit, tiled walls and heated towel rail.

#### wc

4' 11" x 2' 4" (1.50m x 0.70m) Low flush WC and part tiled walls.

## GARDEN

Artificial Grass area, patio seating and storage shed.

## DRIVEWAY

2 Parking Spaces

Front driveway with space for two cars







Total Area: 77.7  $m^2 \hdots$  836  $ft^2$  All measurements are approximate and for display purposes only

Total Area: 77.7 m<sup>2</sup> ... 836 ft<sup>2</sup> All measurements are approximate and for display purposes only



# **Oliver James**

Oliver James, 4 Liverpool Road - M44 5AF

0161 696 5050 • hello@oliverjames.co.uk • oliverjames.co.uk