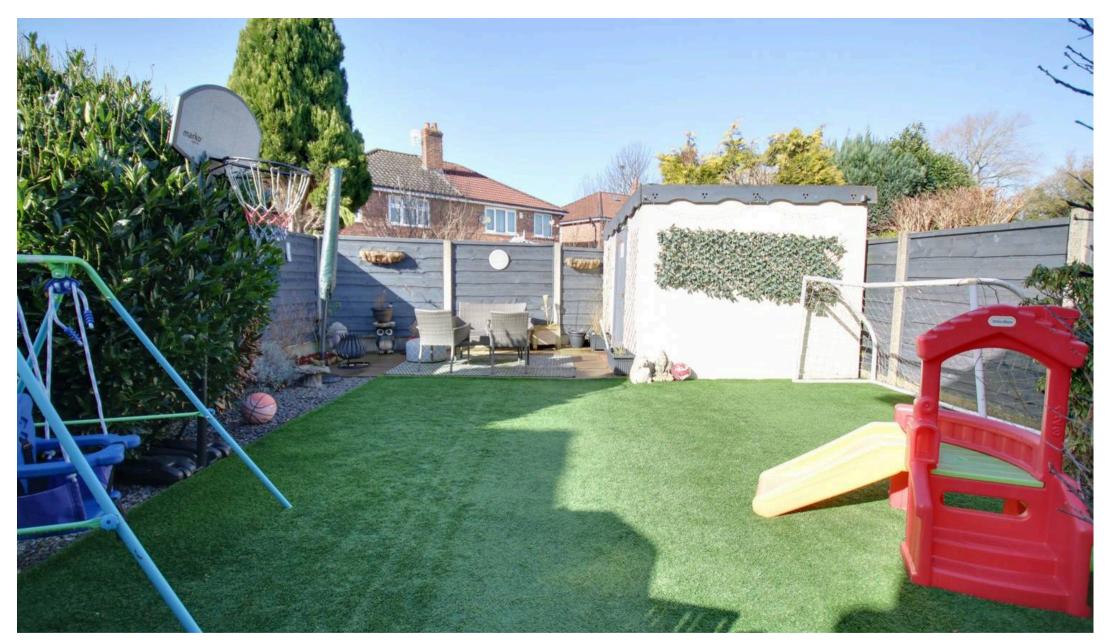

.

#### **Bedroom Two**

12' 2" x 9' 10" (3.70m x 3.00m) Rear facing upvc window and radiator.

#### **Bedroom Three**

7' 7" x 6' 3" (2.30m x 1.90m) Rear facing upvc window and radiator.

#### Bathroom

5' 11" x 8' 6" (1.80m x 2.60m) Front facing upvc window, curved jacuzzi bath with over shower, vanity sink unit, tiled walls and heated towel rail.

#### wc

4' 11" x 2' 4" (1.50m x 0.70m) Low flush WC and part tiled walls.

## GARDEN

Artificial Grass area, patio seating and storage shed.

## DRIVEWAY

2 Parking Spaces

Front driveway with space for two cars







Total Area: 77.7  $m^2 \hdots$  836  $ft^2$  All measurements are approximate and for display purposes only

Total Area: 77.7 m<sup>2</sup> ... 836 ft<sup>2</sup> All measurements are approximate and for display purposes only



# **Oliver James**

Oliver James, 4 Liverpool Road - M44 5AF

0161 696 5050 • hello@oliverjames.co.uk • oliverjames.co.uk