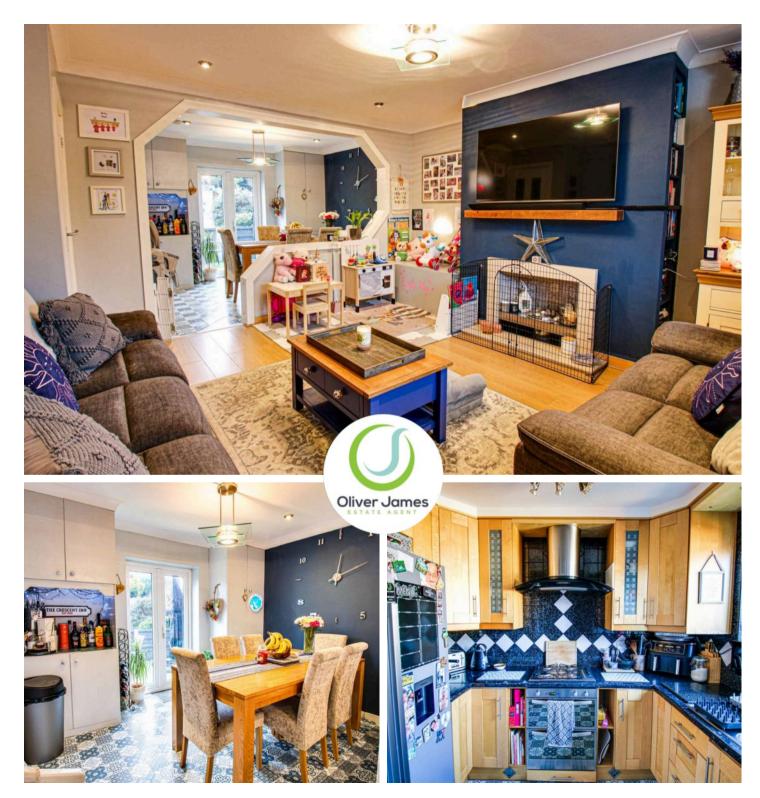

#### Lounge

14' 1" x 14' 1" (4.30m x 4.30m) Front facing upvc window, laminate flooring, understairs cupboard and radiator.

#### **Dining Room**

10' 10" x 9' 2" (3.30m x 2.80m) Rear facing upvc french door and radiator.

#### Kitchen

5' 11" x 8' 10" (1.80m x 2.70m) Rear facing upvc window, fitted range of base and wall units, electric oven, four ring gas hob and bowl and a half sink unit.