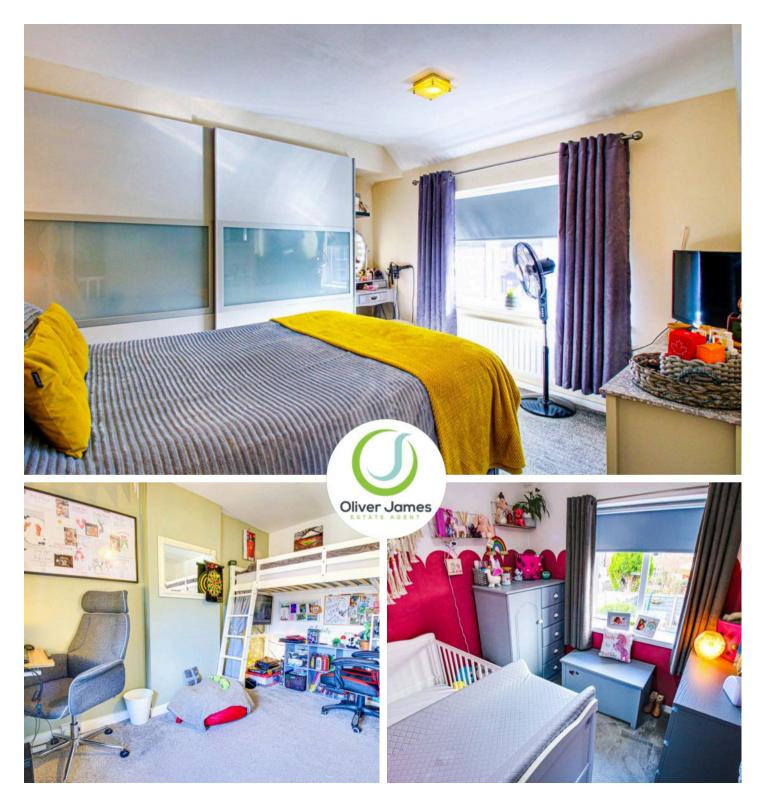

#### **Bedroom One**

11' 10" x 11' 10" (3.60m x 3.60m) Front facing upvc window, fitted wardrobes and radiator.

#### **Bedroom Two**

12' 2" x 9' 10" (3.70m x 3.00m) Rear facing upvc window and radiator.

#### **Bedroom Three**

7' 7" x 6' 3" (2.30m x 1.90m) Rear facing upvc window and radiator.