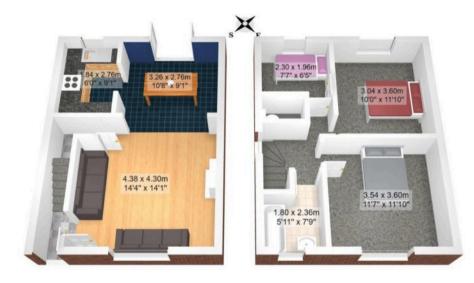

#### Lounge

14' 1" x 14' 1" (4.30m x 4.30m) Front facing upvc window, laminate flooring, understairs cupboard and radiator.

#### **Dining Room**

10' 10" x 9' 2" (3.30m x 2.80m) Rear facing upvc french door and radiator.

#### Kitchen

5' 11" x 8' 10" (1.80m x 2.70m) Rear facing upvc window, fitted range of base and wall units, electric oven, four ring gas hob and bowl and a half sink unit.

#### **Bedroom One**

11' 10" x 11' 10" (3.60m x 3.60m) Front facing upvc window, fitted wardrobes and radiator.

#### **Bedroom Two**

12' 2" x 9' 10" (3.70m x 3.00m) Rear facing upvc window and radiator.

#### **Bedroom Three**

7' 7" x 6' 3" (2.30m x 1.90m) Rear facing upvc window and radiator.

#### Bathroom

5' 11" x 8' 6" (1.80m x 2.60m) Front facing upvc window, curved jacuzzi bath with over shower, vanity sink unit, tiled walls and heated towel rail.

#### wc

4' 11" x 2' 4" (1.50m x 0.70m) Low flush WC and part tiled walls.

## DRIVEWAY

2 Parking Spaces

Front driveway with space for two cars

Total Area: 77.7  $m^2 \hdots$  836  $ft^2$  All measurements are approximate and for display purposes only

Total Area: 77.7 m<sup>2</sup> ... 836 ft<sup>2</sup> All measurements are approximate and for display purposes only