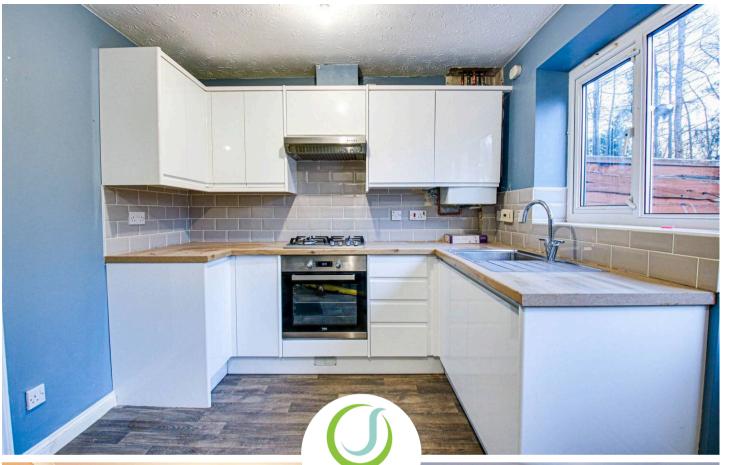

### Kitchen

12' 10" x 9' 6" (3.90m x 2.90m)

Rear facing upvc window and door, modern fitted base and wall units, breakfast bar, electric oven and gas hob, understairs cupboard and radiator