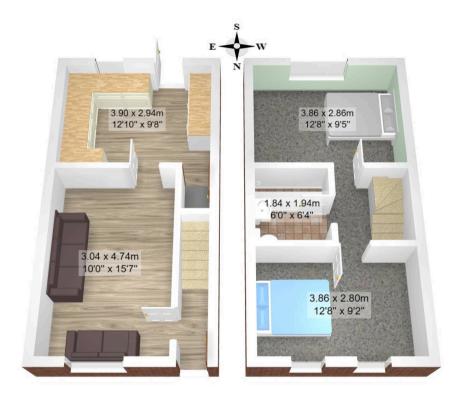

### Hallway

Radiator.

## Lounge

15' 5" x 9' 10" (4.70m x 3.00m)

Front facing upvc window, laminate flooring, solar panel meter and radiator

### Kitchen

12' 10" x 9' 6" (3.90m x 2.90m)

Rear facing upvc window and door, modern fitted base and wall units, breakfast bar, electric oven and gas hob, understairs cupboard and radiator

#### **Bedroom One**

12' 10" x 8' 10" (3.90m x 2.70m)

Two front facing upvc windows and radiator.

#### **Bedroom Two**

9' 2" x 12' 10" (2.80m x 3.90m)

Rear facing upvc window and radiator.

#### Bathroom

6' 3" x 5' 11" (1.90m x 1.80m)

Walk in shower, WC, wash basin, heated towel rail, tiled flooring and walls.