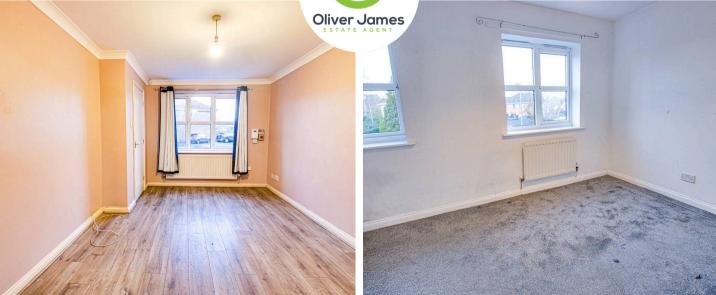

#### **Bedroom One**

12' 10" x 8' 10" (3.90m x 2.70m)

Two front facing upvc windows and radiator.

#### **Bedroom Two**

9' 2" x 12' 10" (2.80m x 3.90m)

Rear facing upvc window and radiator.