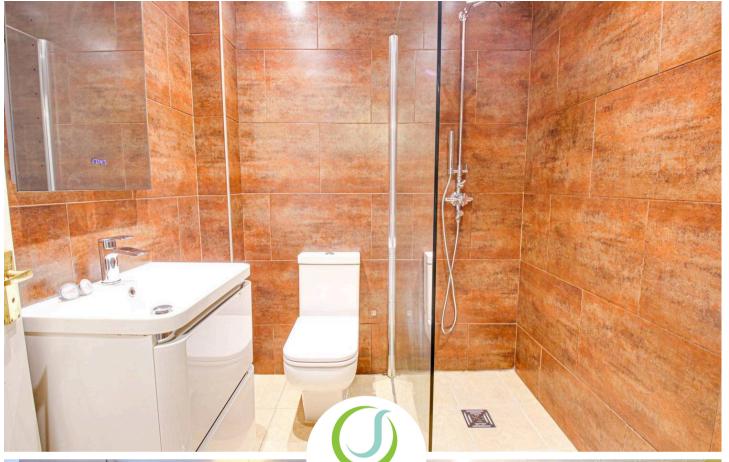

#### Bathroom

6' 3" x 5' 11" (1.90m x 1.80m)

Walk in shower, WC, wash basin, heated towel rail, tiled flooring and walls.