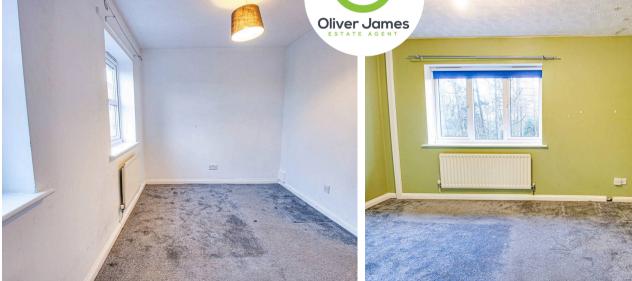

#### Bathroom

6' 3" x 5' 11" (1.90m x 1.80m)

Walk in shower, WC, wash basin, heated towel rail, tiled flooring and walls.