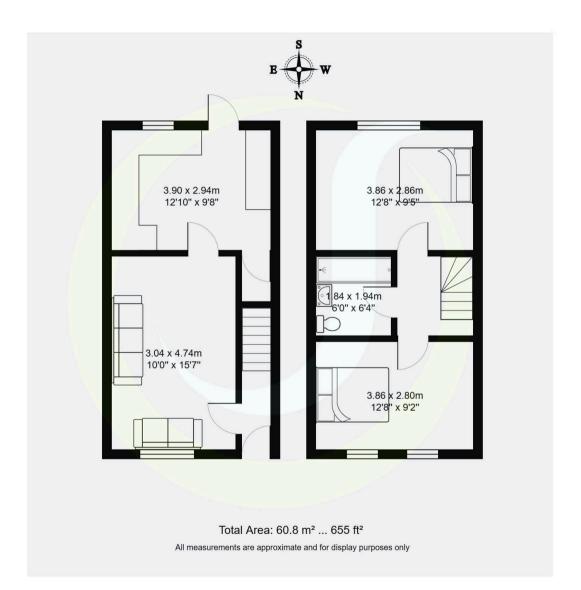

### Hallway

Radiator.

## Lounge

15' 5" x 9' 10" (4.70m x 3.00m)

Front facing upvc window, laminate flooring, solar panel meter and radiator

### Kitchen

12' 10" x 9' 6" (3.90m x 2.90m)

Rear facing upvc window and door, modern fitted base and wall units, breakfast bar, electric oven and gas hob, understairs cupboard and radiator

#### **Bedroom One**

12' 10" x 8' 10" (3.90m x 2.70m)

Two front facing upvc windows and radiator.

#### **Bedroom Two**

9' 2" x 12' 10" (2.80m x 3.90m)

Rear facing upvc window and radiator.

#### Bathroom

6' 3" x 5' 11" (1.90m x 1.80m)

Walk in shower, WC, wash basin, heated towel rail, tiled flooring and walls.

## DRIVEWAY

2 Parking Spaces

 $\label{eq:continuous} Total\ Area:\ 60.8\ m^2\ ...\ 655\ ft^2$  All measurements are approximate and for display purposes only