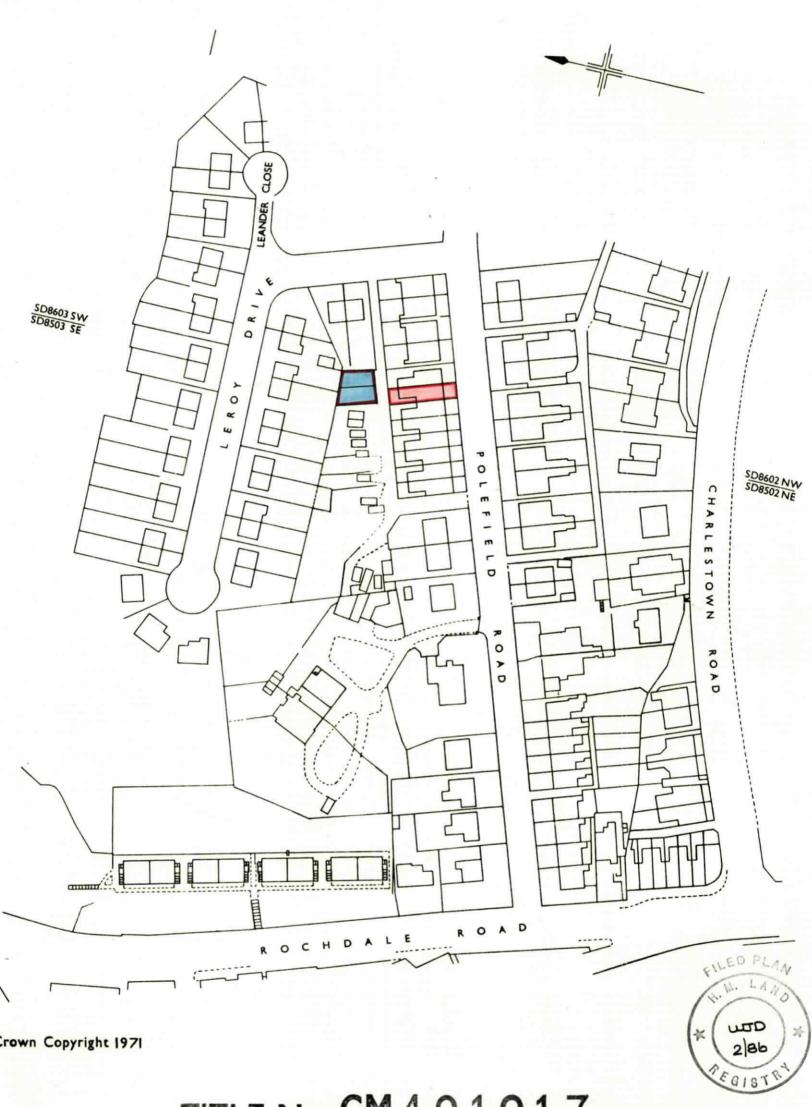

## H. M. LAND REGISTRY

NATIONAL GRID PLAN 0

SD 8502

SECTION F

GREATER MANCHESTER MANCHESTER DISTRICT

Scale 1/1250

1

## TITLE No. GM 401017

This is a copy of the title plan on 16 OCT 2024 at 21:29:50. This copy does not take account of any application made after that time even if still pending in HM Land Registry when this copy was issued.

This copy is not an 'Official Copy' of the title plan. An official copy of the title plan is admissible in evidence in a court to the same extent as the original. A person is entitled to be indemnified by the registrar if he or she suffers loss by reason of a mistake in an official copy. If you want to obtain an official copy, the HM Land Registry web site explains how to do this.

HM Land Registry endeavours to maintain high quality and scale accuracy of title plan images. The quality and accuracy of any print will depend on your printer, your computer and its print settings. This title plan shows the general position, not the exact line, of the boundaries. It may be subject to distortions in scale. Measurements scaled from this plan may not match measurements between the same points on the ground.

This title is dealt with by HM Land Registry, Fylde Office.

© Crown Copyright. Produced by HM Land Registry. Further reproduction in whole or in part is prohibited without the prior written permission of Ordnance Survey. Licence Number AC0000851063.