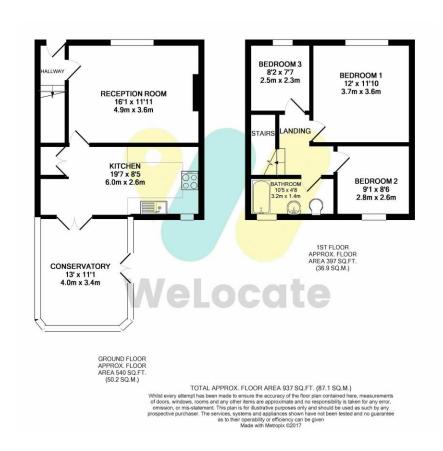

## **DESCRIPTION**

\*\*EXCELLENT LOCATION \*\* \*\*UNFURNISHED\*\* \*\*AVAILABLE END OF AUGUST 2018\*\*

This fantastic property has been refurbished throughout within the last 12 months and is sure to make an excellent family home. It is located not far from the metro link and motorway network making it a big plus for the city centre commute. Internally, there is no shortage of space with a large lounge, kitchen/dining room and conservatory to the ground floor while to the first floor there are 3 bedrooms and a bathroom. Externally there is a large garden to the rear. EPC grade D. A full copy of the EPC is available upon request.