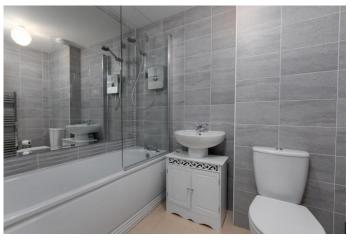

Your bathroom is in-between the two rooms and is fully upgraded to show home standard. The grey tiles complement the suite and the bath with overhead shower stands against a full wall mirror.

Step outside through the double doors onto your patio, a wonderful place to sit soaking up the sun on a weekend or summer evening. Enjoy the rest of your garden, with flowers planted to bring the space to life.