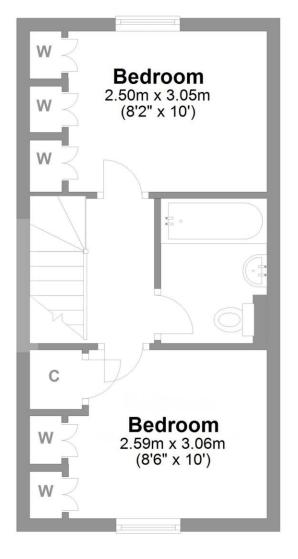

Time for bed, upstairs you go where you'll find choice of two double bedrooms. Your main room is to the rear of the house looking over the back garden. You also have built in wardrobes right along the left of the room, ideal for keeping all your clothes stored away.

Bedroom two is at the front of the house, and has plenty of room for another double bed, perfect for a guest room. Again, with built in wardrobes to keep those extra bits that need storing hidden away in!

Your bathroom is in-between the two rooms and is fully upgraded to show home standard. The grey tiles complement the suite and the bath with overhead shower stands against a full wall mirror.

Step outside through the double doors onto your patio, a wonderful place to sit soaking up the sun on a weekend or summer evening. Enjoy the rest of your garden, with flowers planted to bring the space to life.

## Woodland Avenue Colburn

Total area: approx. 53.3 sq. metres (573.8 sq. feet)

Ground Floor Approx. 27.9 sq. metres (300.7 sq. feet)

First Floor
Approx. 25.4 sq. metres (273.2 sq. feet)

Love Property UK Ltd