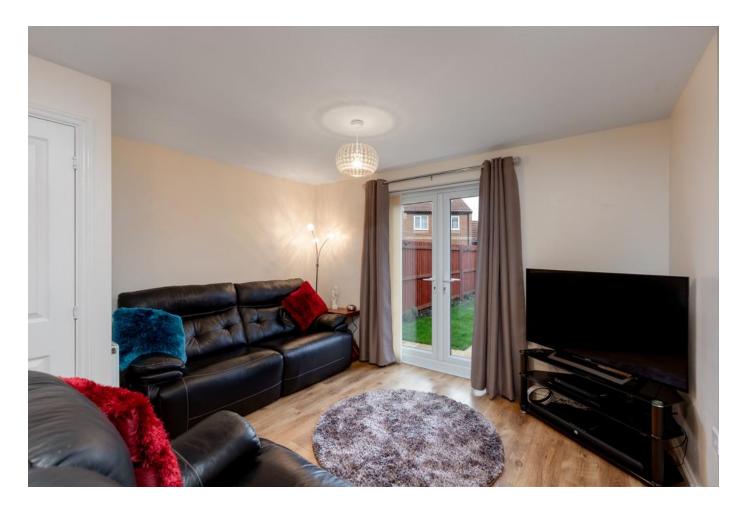

Once inside head to your living room/diner and take a seat on one of your comfy sofas. You can spend cosy evenings in here whilst enjoying your favourite films with friends, and when the takeaway arrives move to your dining table, so you don't miss a scene.