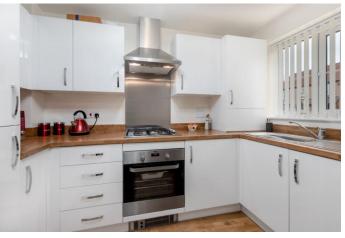

Your kitchen is the ideal space for rustling up something easy during the morning rush. The integrated appliances hide behind the bright, white gloss doors, keeping everything neat and tidy.

The downstairs WC is a handy extra, when you have visitors over to save them trailing upstairs, plus you can keep shoes from the front door by hiding them inside here.