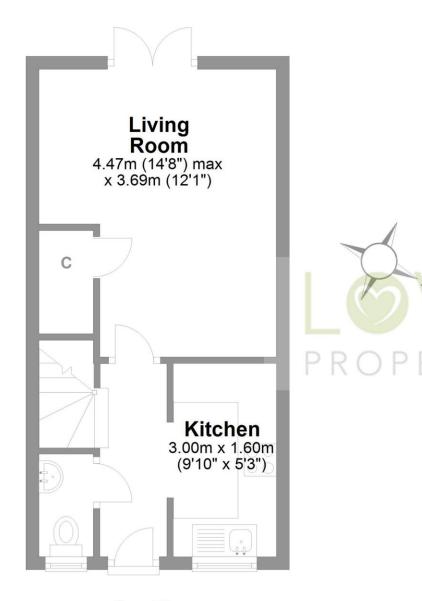

Once inside head to your living room/diner and take a seat on one of your comfy sofas. You can spend cosy evenings in here whilst enjoying your favourite films with friends, and when the takeaway arrives move to your dining table, so you don't miss a scene.

Your kitchen is the ideal space for rustling up something easy during the morning rush. The integrated appliances hide behind the bright, white gloss doors, keeping everything neat and tidy.

The downstairs WC is a handy extra, when you have visitors over to save them trailing upstairs, plus you can keep shoes from the front door by hiding them inside here.

## Woodland Avenue Colburn

Total area: approx. 53.3 sq. metres (573.8 sq. feet)

Ground Floor Approx. 27.9 sq. metres (300.7 sq. feet)

First Floor
Approx. 25.4 sq. metres (273.2 sq. feet)

Love Property UK Ltd