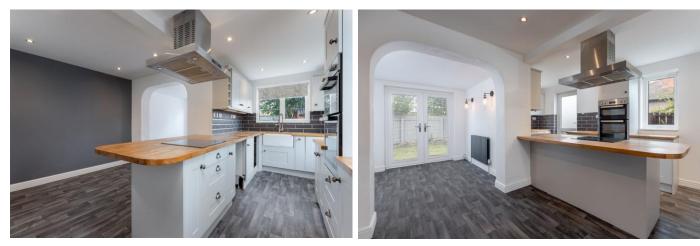

#### WHAT'S THE PROPERTY LIKE?

A traditional detached home in a popular village location, there is a cosy living room which leads to the stylish open plan dining kitchen. To the first floor there are three bedrooms and a contemporary bathroom. There is a driveway to the front of the property and a pleasant enclosed rear garden. A gorgeous family home available now.