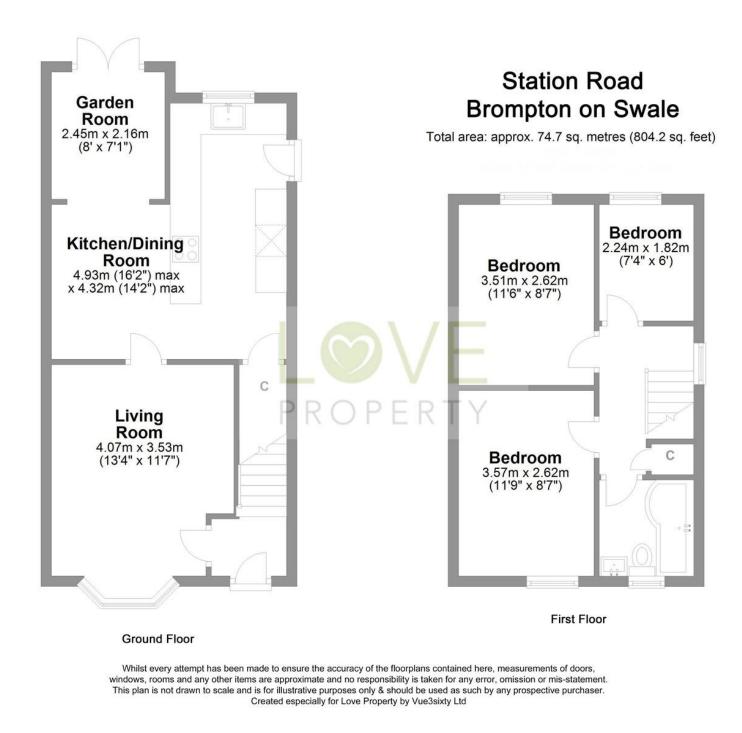

#### WHAT'S THE PROPERTY LIKE?

A traditional detached home in a popular village location, there is a cosy living room which leads to the stylish open plan dining kitchen. To the first floor there are three bedrooms and a contemporary bathroom. There is a driveway to the front of the property and a pleasant enclosed rear garden. A gorgeous family home available now.