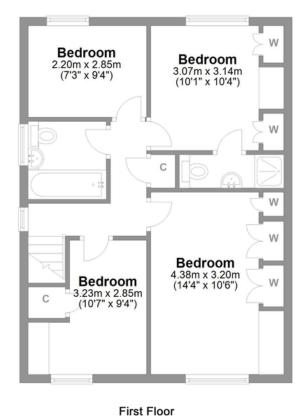

# WHAT'S THE PROPERTY LIKE?

14 St Pauls Drive is a lovely big family home in a pleasant cul-de-sac location. With entrance hallway, cloaks/wc, living room and dining room, a fitted breakfast kitchen with a conservatory leading off. To the first floor there are four bedrooms, an en suite shower room and a family bathroom.

# Garden Room 3.74m (12'3") x 5.05m (16'7") max St Pauls Drive Brompton on Swale Total area: approx. 120.3 sq. metres (1294.6 sq. feet)

**Dining** 

Room

3.74m x 3.64m (12'3" x 11'11")

Living Room 4.54m x 3.97m

(14'11" x 13')

Ground Floor

Kitchen

3.65m x 2.42m

(12' x 7'11")

01748 834 373 🐧

hello@lovepropertyuk.co.uk

find us on Facebook (f)