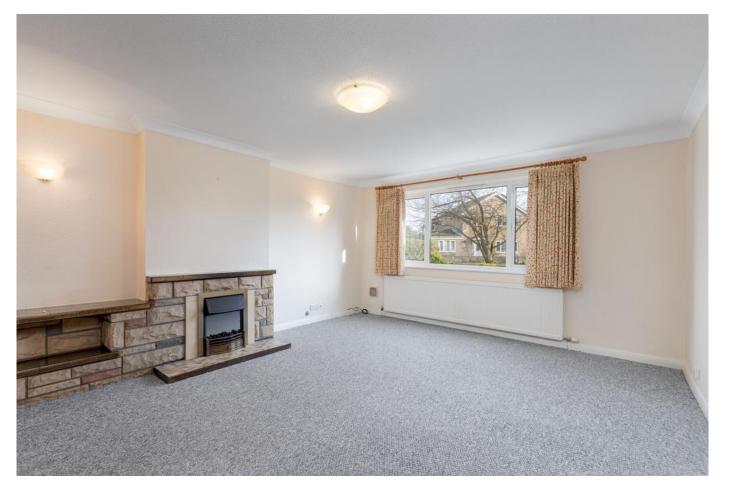

# WHAT'S THE PROPERTY LIKE?

14 St Pauls Drive is a lovely big family home in a pleasant cul-de-sac location. With entrance hallway, cloaks/wc, living room and dining room, a fitted breakfast kitchen with a conservatory leading off. To the first floor there are four bedrooms, an en suite shower room and a family bathroom.

# Garden Room 3.74m (12'3") x 5.05m (16'7") max St Pauls Drive Brompton on Swale Total area: approx. 120.3 sq. metres (1294.6 sq. feet)

**Dining** 

Room

3.74m x 3.64m (12'3" x 11'11")

Living Room 4.54m x 3.97m