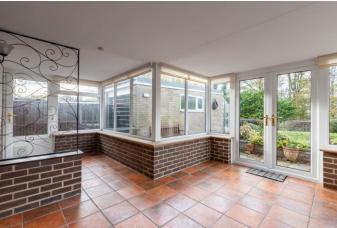

# WHAT'S THE PROPERTY LIKE?

14 St Pauls Drive is a lovely big family home in a pleasant cul-de-sac location. With entrance hallway, cloaks/wc, living room and dining room, a fitted breakfast kitchen with a conservatory leading off. To the first floor there are four bedrooms, an en suite shower room and a family bathroom.

# Garden Room 3.74m (12'3") x 5.05m (16'7") max St Pauls Drive Brompton on Swale Total area: approx. 120.3 sq. metres (1294.6 sq. feet)

**Dining** 

Room

3.74m x 3.64m (12'3" x 11'11")

Living Room 4.54m x 3.97m