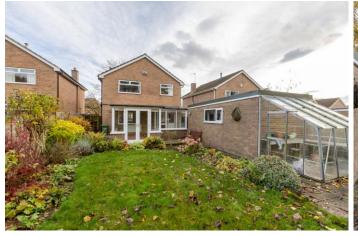

Externally the rear garden is not overlooked, there is a small front garden, driveway and a single garage.