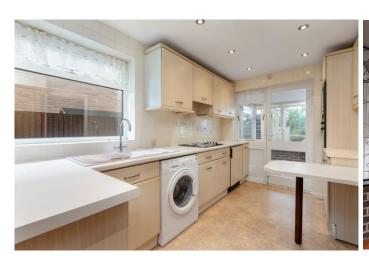

# WHAT'S THE PROPERTY LIKE?

14 St Pauls Drive is a lovely big family home in a pleasant cul-de-sac location. With entrance hallway, cloaks/wc, living room and dining room, a fitted breakfast kitchen with a conservatory leading off. To the first floor there are four bedrooms, an en suite shower room and a family bathroom.

Heating: Gas fired central heating. Glazing: Double glazing throughout.

Appliances: Integrated oven, hob, slimline dishwasher,

fridge and microwave.

EPC Rating: D.

Available from: Tuesday 20th December 2022

(14'11" x 13')

Ground Floor

Kitchen

3.65m x 2.42m

(12' x 7'11")

01748 834 373 🐧

hello@lovepropertyuk.co.uk

find us on Facebook (f)