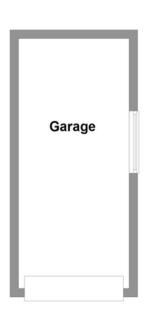

Externally the rear garden is not overlooked, there is a small front garden, driveway and a single garage.