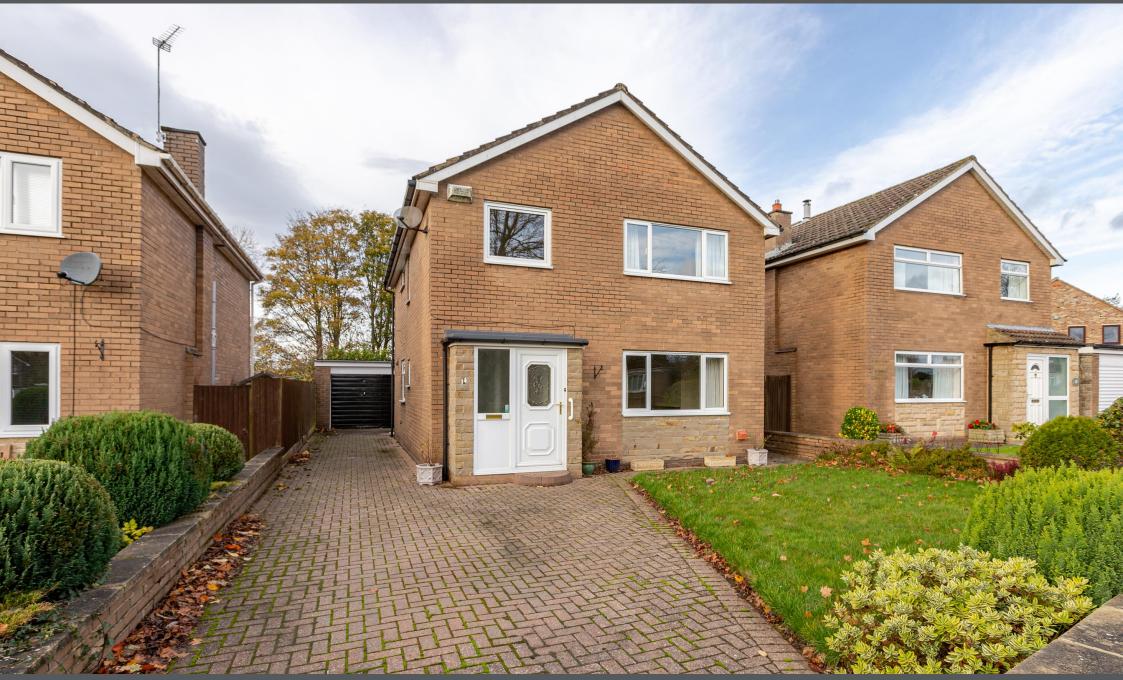

# WHAT'S THE PROPERTY LIKE?

14 St Pauls Drive is a lovely big family home in a pleasant cul-de-sac location. With entrance hallway, cloaks/wc, living room and dining room, a fitted breakfast kitchen with a conservatory leading off. To the first floor there are four bedrooms, an en suite shower room and a family bathroom.

Externally the rear garden is not overlooked, there is a small front garden, driveway and a single garage.