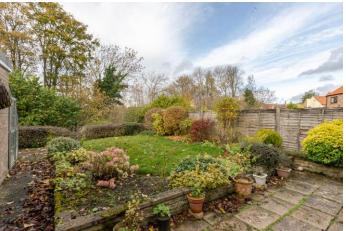

Externally the rear garden is not overlooked, there is a small front garden, driveway and a single garage.