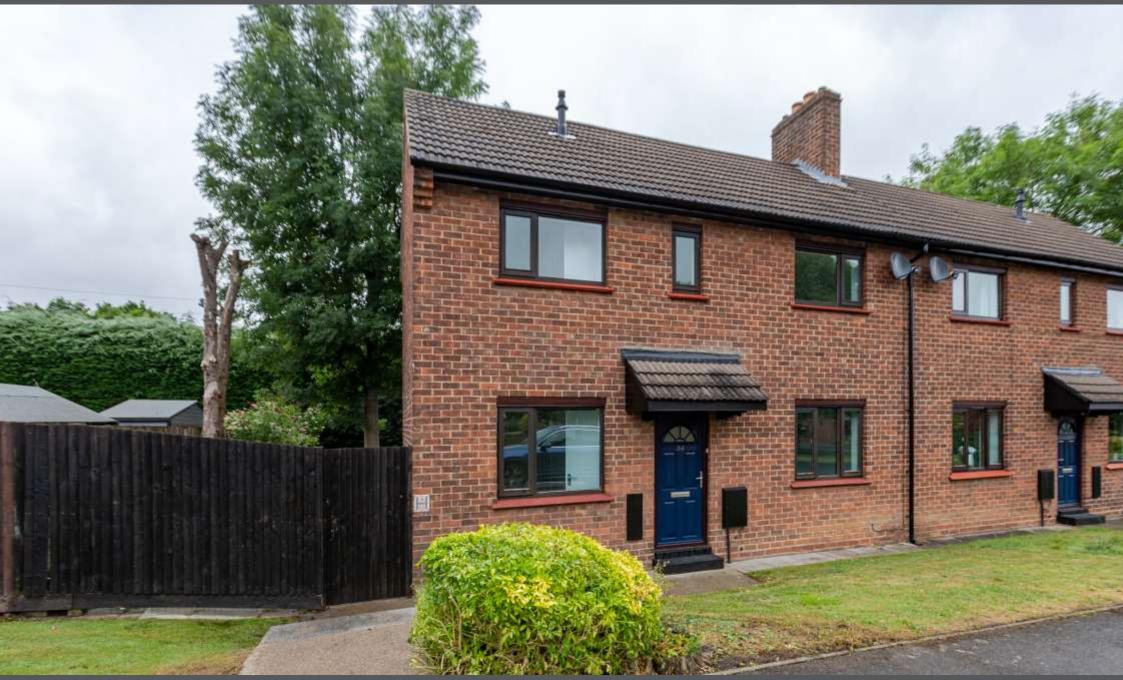

## What's the property like?

Located in a quiet residential area of Catterick Garrison, just minutes from local shops and amentities is this semi-detached two bedroom property comprises of an entrance hallway, spacious living room, dining kitchen with room for a table and chairs, first floor landing, large master bedroom, a good sized second bedroom (both with in-built wardrobes) and a family bathroom. The property benefits from lots of storage space throughout and has gas central heating and double glazing. The property has just undergone refurbishment throughout.

Externally there is a small lawn to the front of the property and a generously sized private garden to the rear which is fully enclosed and has a paved patio and brick-built shed. Included with this property is an allocated parking space located just outside the front door, there is also a garage which is situated in a block nearby.