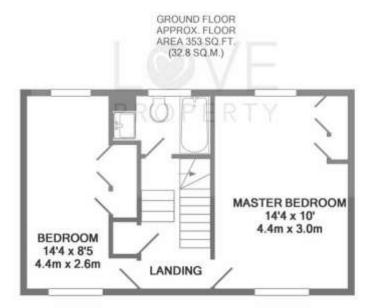

## What's the property like?

Located in a quiet residential area of Catterick Garrison, just minutes from local shops and amentities is this semi-detached two bedroom property comprises of an entrance hallway, spacious living room, dining kitchen with room for a table and chairs, first floor landing, large master bedroom, a good sized second bedroom (both with in-built wardrobes) and a family bathroom. The property benefits from lots of storage space throughout and has gas central heating and double glazing. The property has just undergone refurbishment throughout.

## 1ST FLOOR APPROX. FLOOR AREA 338 SQ.FT. (31.4 SQ.M.)

TOTAL APPROX. FLOOR AREA 692 SQ.FT. (64.3 SQ.M.)

Whilst every attempt has been made to ensure the accuracy of the floor plan contained here, measurements of doors, windows, rooms and any other items are approximate and no responsibility is taken for any error, omission, or mis-statement. This plan is for illustrative purposes only and should be used as such by any prospective purchaser. The services, systems and appliances shown have not been tested and no guarantee as to their operability or efficiency can be given Made with Metropix @2018 01748 834 373 🐧