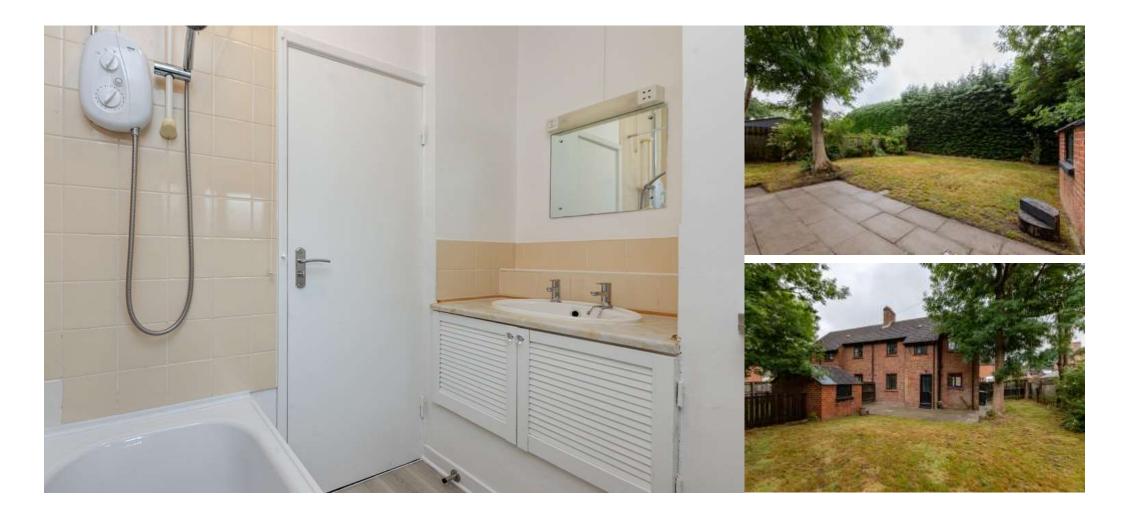

Externally there is a small lawn to the front of the property and a generously sized private garden to the rear which is fully enclosed and has a paved patio and brick-built shed. Included with this property is an allocated parking space located just outside the front door, there is also a garage which is situated in a block nearby.