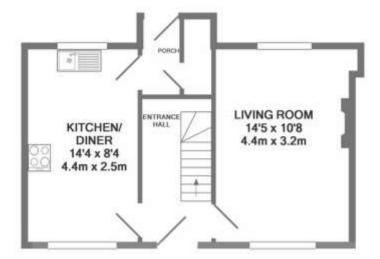

## What's the property like?

Located in a quiet residential area of Catterick Garrison, just minutes from local shops and amentities is this semi-detached two bedroom property comprises of an entrance hallway, spacious living room, dining kitchen with room for a table and chairs, first floor landing, large master bedroom, a good sized second bedroom (both with in-built wardrobes) and a family bathroom. The property benefits from lots of storage space throughout and has gas central heating and double glazing. The property has just undergone refurbishment throughout.

## 1ST FLOOR APPROX. FLOOR AREA 338 SQ.FT. (31.4 SQ.M.)

TOTAL APPROX. FLOOR AREA 692 SQ.FT. (64.3 SQ.M.)

Whilst every attempt has been made to ensure the accuracy of the floor plan contained here, measurements of doors, windows, rooms and any other items are approximate and no responsibility is taken for any error, omission, or mis-statement. This plan is for illustrative purposes only and should be used as such by any prospective purchaser. The services, systems and appliances shown have not been tested and no guarantee as to their operability or efficiency can be given Made with Metropix @2018 01748 834 373 🐧