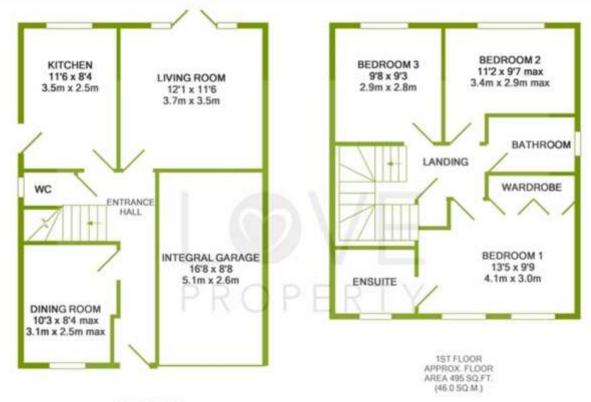

Surgery, Richmond.

GROUND FLOOR APPROX. FLOOR AREA 577 SQ.FT. (53.6 SQ.M.)

#### TOTAL APPROX. FLOOR AREA 1072 SQ.FT. (99.6 SQ.M.)

Whilst every attempt has been made to ensure the accuracy of the floor plan contained here, measurements of doors, windows, norms and any other items are approximate and no responsibility is taken for any error, omeson, or mis-statement. This plan is for illustrative purposes only and should be used as such by any prespective purchaser. The services, systems and appliances shown have not been tested and no guarantee as to their operability or efficiency can be given.