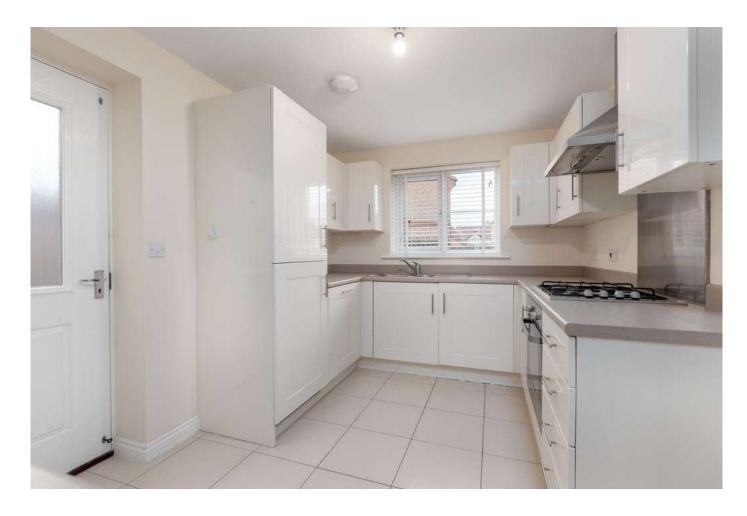

#### WHAT'S THE PROPERTY LIKE?

A beautiful family home situated in a popular location. The spacious accommodation comprises of entrance hallway with downstairs wc, living room with French doors to the rear garden, separate dining room and a fully fitted kitchen. To the first floor there are three bedrooms, the main bedroom has fitted wardrobes and an en-suite shower room and there is the family bathroom.

Appliances: Integrated fridge freezer, dishwasher,

washing machine, oven, hob and extractor.

EPC Rating: C

Available from: September 2022