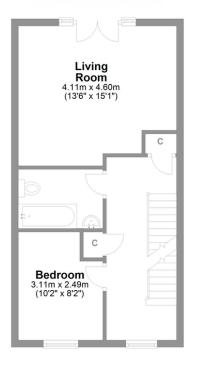

## Maple Avenue Colburn

Total area: approx. 123.8 sq. metres (1332.7 sq. feet)

Ground Floor First Floor Second Floor

# LOVE PROPERTY.

Whilst every attempt has been made to ensure the accuracy of the floorplans contained here, measurements of doors, windows, rooms and any other items are approximate and no responsibility is taken for any error, omission or mis-statement. This plan is not drawn to scale and is for illustrative purposes only & should be used as such by any prospective purchaser. Created especially for Love Property by Vue3sity Ltd