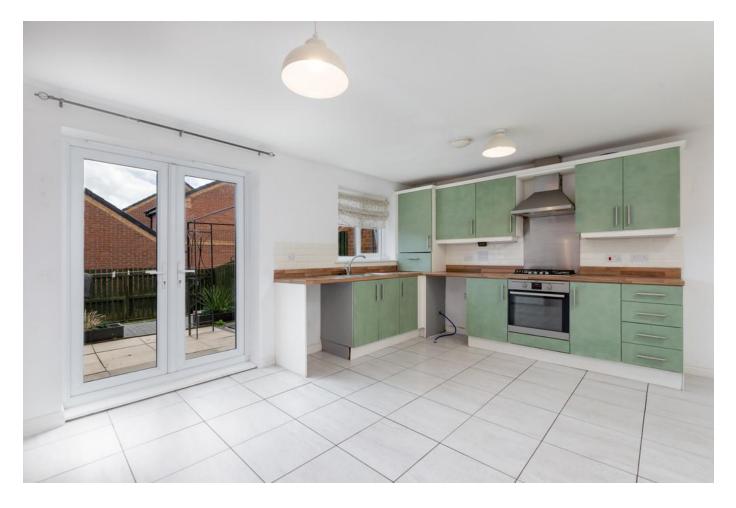

#### WHAT'S THE PROPERTY LIKE?

A large four bedroom family home set over three storeys. With entrance hall and guest wc and a spacious dining kitchen with double doors leading out to the low maintenance rear garden. To the first floor is the living room with a Juliet balcony, there are four bedrooms, the main bedroom having en-suite facility and a family bathroom, these are over two floors.