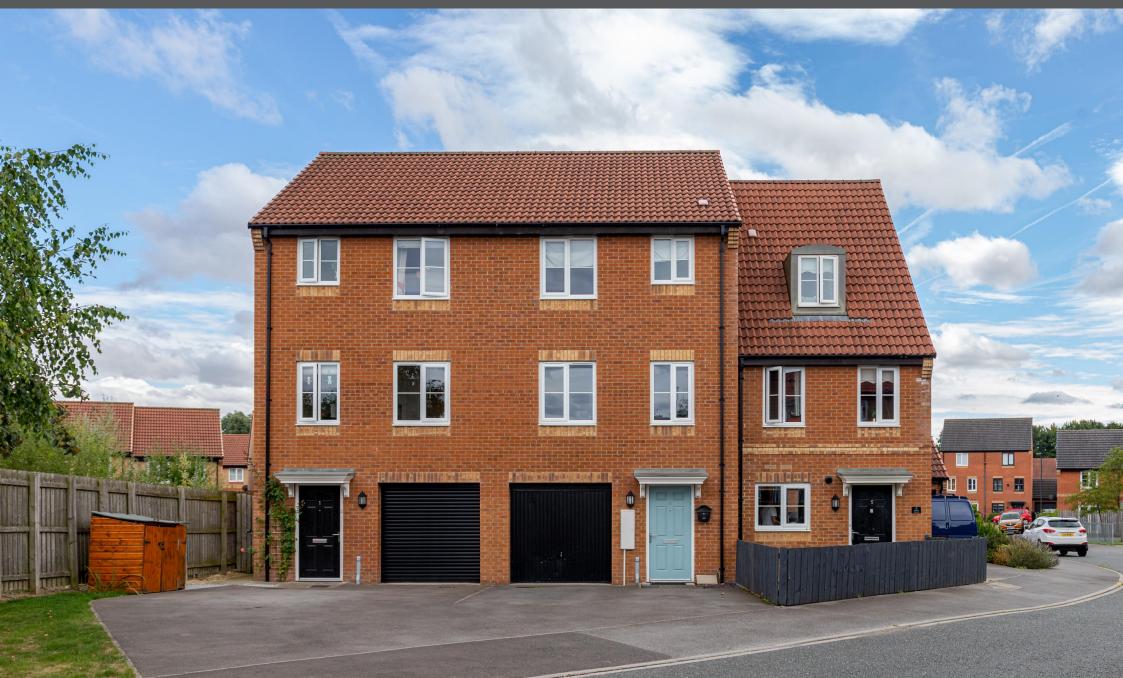

#### WHAT'S THE PROPERTY LIKE?

A large four bedroom family home set over three storeys. With entrance hall and guest wc and a spacious dining kitchen with double doors leading out to the low maintenance rear garden. To the first floor is the living room with a Juliet balcony, there are four bedrooms, the main bedroom having en-suite facility and a family bathroom, these are over two floors.

There is a low maintenance rear garden, driveway and single garage. This lovely property is available immediately.