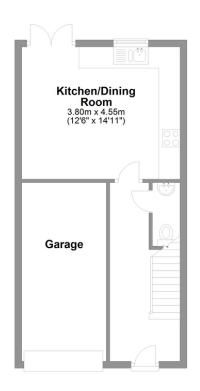

## Maple Avenue Colburn

Total area: approx. 123.8 sq. metres (1332.7 sq. feet)

Ground Floor First Floor Second Floor