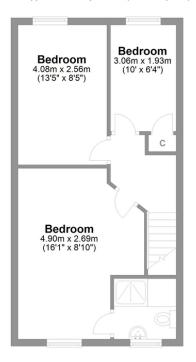

## Maple Avenue Colburn

Total area: approx. 123.8 sq. metres (1332.7 sq. feet)

Ground Floor First Floor Second Floor

# LOVE PROPERTY.

Whilst every attempt has been made to ensure the accuracy of the floorplans contained here, measurements of doors, windows, rooms and any other items are approximate and no responsibility is taken for any error, omission or mis-statement. This plan is not drawn to scale and is for illustrative purposes only & should be used as such by any prospective purchaser. Created especially for Love Property by Vue3sity Ltd