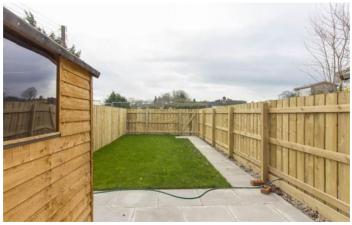

Externally there is an enclosed garden which is laid to lawn and offers a safe environment for children to play, as well as a small patio area, ideal for dining alfresco. The property also comes with two parking spaces.