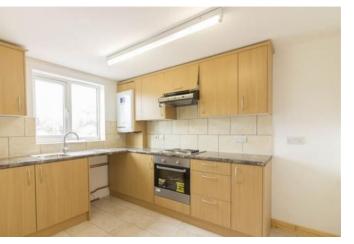

## WHAT'S THE PROPERTY LIKE?

The Hops is part of a modern development of 3 townhouses situated on Meanee Road in Scotton. The downstairs living area is made up of the kitchen which includes the oven, hob and extractor fan and has room for a breakfast table, there is a larger than average downstairs cloaks and the living room with double doors leading out into the enclosed rear garden. To the first floor is the main bedroom and the fourth bedroom along with the family bathroom with a shower over the bath. One of these rooms could be used as a second living room. The second floor is home to the second and third bedroom, both of equal size so there will be no squabbles for which child has which room! they also come with a handy adjoining storage area.

Appliances: The property comes with an oven, hob and

extractor.

EPC Rating: C.

Available: 1st October 2022.