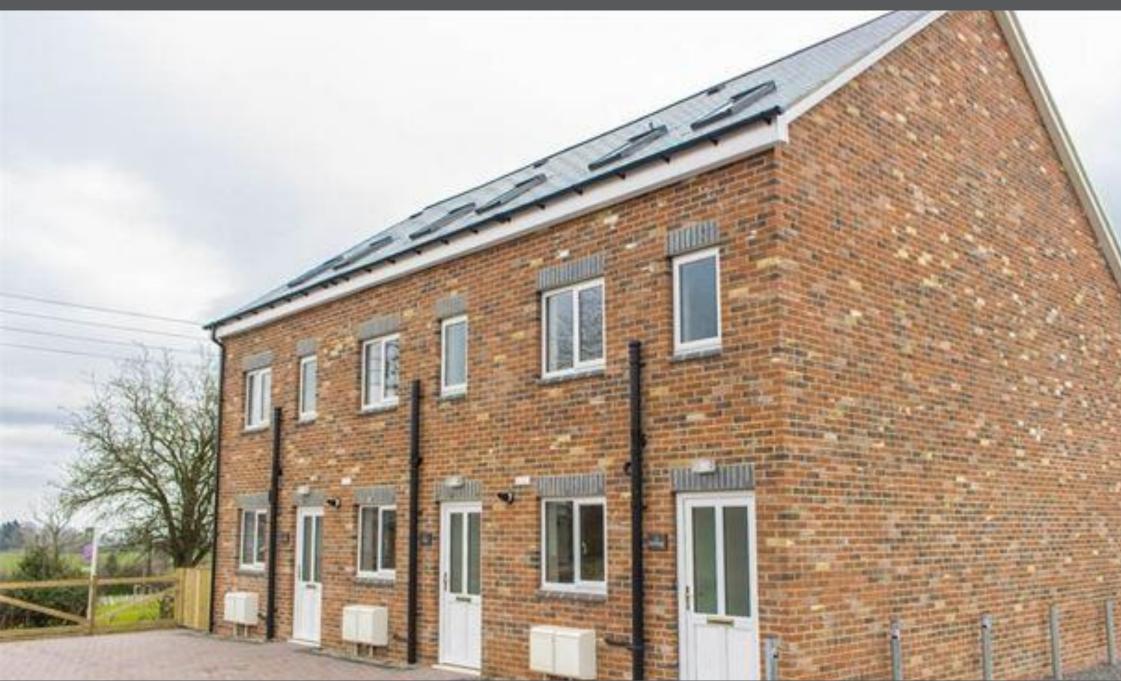

## WHAT'S THE PROPERTY LIKE?

The Hops is part of a modern development of 3 townhouses situated on Meanee Road in Scotton. The downstairs living area is made up of the kitchen which includes the oven, hob and extractor fan and has room for a breakfast table, there is a larger than average downstairs cloaks and the living room with double doors leading out into the enclosed rear garden. To the first floor is the main bedroom and the fourth bedroom along with the family bathroom with a shower over the bath. One of these rooms could be used as a second living room. The second floor is home to the second and third bedroom, both of equal size so there will be no squabbles for which child has which room! they also come with a handy adjoining storage area.