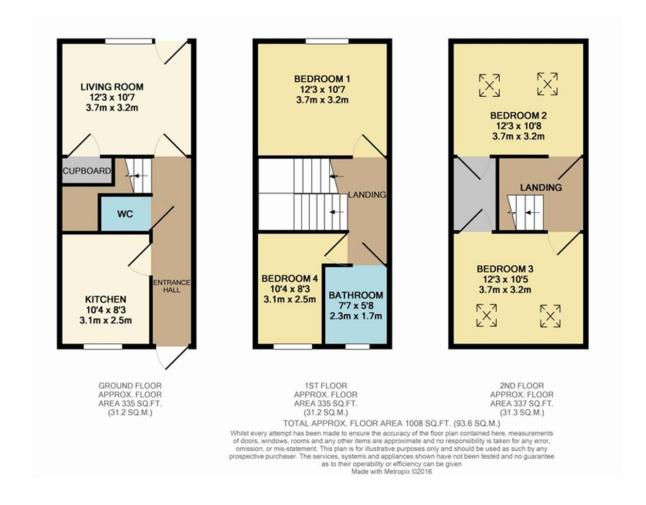

## WHAT'S THE PROPERTY LIKE?

The Hops is part of a modern development of 3 townhouses situated on Meanee Road in Scotton. The downstairs living area is made up of the kitchen which includes the oven, hob and extractor fan and has room for a breakfast table, there is a larger than average downstairs cloaks and the living room with double doors leading out into the enclosed rear garden. To the first floor is the main bedroom and the fourth bedroom along with the family bathroom with a shower over the bath. One of these rooms could be used as a second living room. The second floor is home to the second and third bedroom, both of equal size so there will be no squabbles for which child has which room! they also come with a handy adjoining storage area.