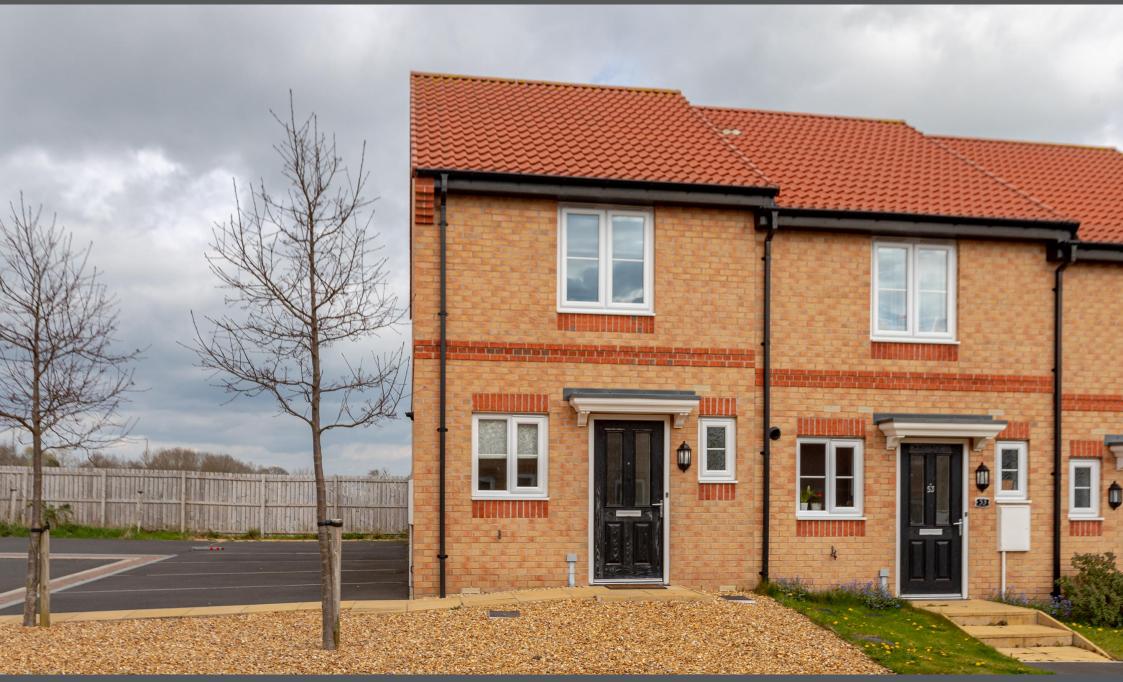

#### WHAT'S THE PROPERTY LIKE?

A lovely property with a real welcoming feel, there is a handy guest cloakroom, a contemporary kitchen which has integrated appliances including a oven, hob and fridge freezer, making it perfect for those who are just starting out. The spacious living room has plenty of room for a dining table and has double doors leading out to the enclosed rear garden.

To the first floor there are two double bedrooms, the larger of the two has fitted wardrobes along one wall allowing plenty of room for storage. The contemporary bathroom has a shower over the bath.

There is a double length driveway to the side of the property providing parking for 2 cars. The enclosed rear garden is low maintenance and there is a gravelled side garden giving a spacious feel. This lovely home is available immediately.

Parking: There is a double length driveway to the side

of the property.

EPC Rating: C. Available: Immediately.