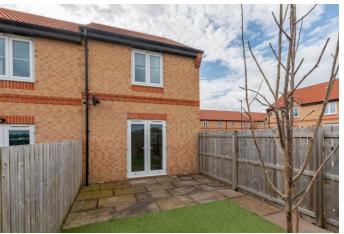

#### WHAT'S THE PROPERTY LIKE?

A lovely property with a real welcoming feel, there is a handy guest cloakroom, a contemporary kitchen which has integrated appliances including a oven, hob and fridge freezer, making it perfect for those who are just starting out. The spacious living room has plenty of room for a dining table and has double doors leading out to the enclosed rear garden.

To the first floor there are two double bedrooms, the larger of the two has fitted wardrobes along one wall allowing plenty of room for storage. The contemporary bathroom has a shower over the bath.

There is a double length driveway to the side of the property providing parking for 2 cars. The enclosed rear garden is low maintenance and there is a gravelled side garden giving a spacious feel. This lovely home is available immediately.