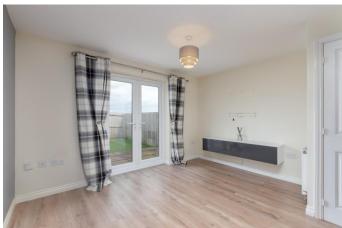

#### WHAT'S THE PROPERTY LIKE?

A lovely property with a real welcoming feel, there is a handy guest cloakroom, a contemporary kitchen which has integrated appliances including a oven, hob and fridge freezer, making it perfect for those who are just starting out. The spacious living room has plenty of room for a dining table and has double doors leading out to the enclosed rear garden.