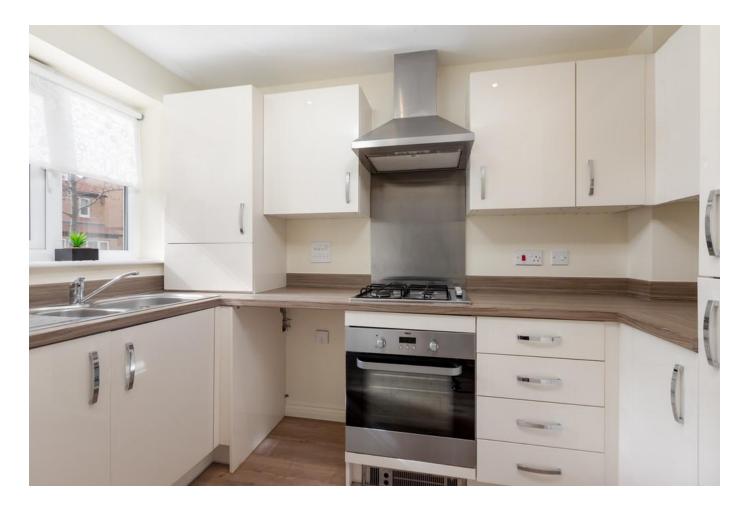

#### WHAT'S THE PROPERTY LIKE?

A lovely property with a real welcoming feel, there is a handy guest cloakroom, a contemporary kitchen which has integrated appliances including a oven, hob and fridge freezer, making it perfect for those who are just starting out. The spacious living room has plenty of room for a dining table and has double doors leading out to the enclosed rear garden.

and conditions.

Pets: Pets will be considered on a case by case basis.

There will be an extra £25pcm charge for each pet.

Heating: The property is heated by gas central heating.

Appliances: Oven, hob, fridge/freezer.