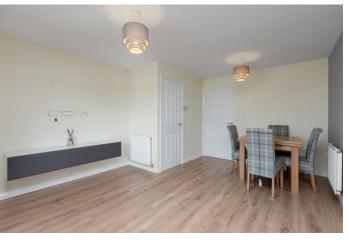

#### WHAT'S THE PROPERTY LIKE?

A lovely property with a real welcoming feel, there is a handy guest cloakroom, a contemporary kitchen which has integrated appliances including a oven, hob and fridge freezer, making it perfect for those who are just starting out. The spacious living room has plenty of room for a dining table and has double doors leading out to the enclosed rear garden.