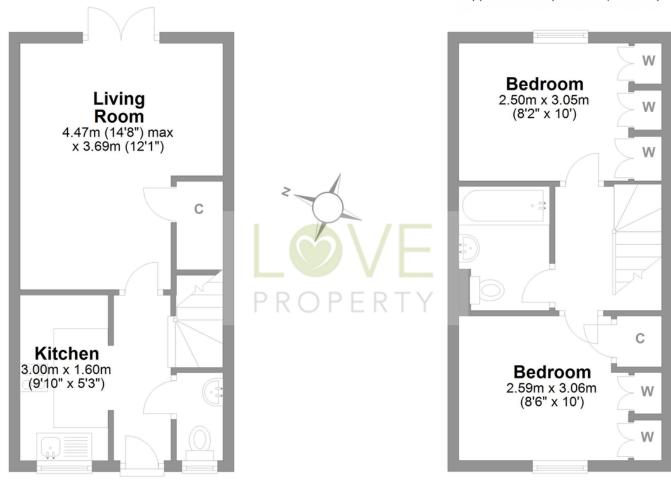

# Tulip Avenue Colburn

Total area: approx. 52.5 sq. metres (564.9 sq. feet)

Ground Floor

Approx. 27.9 sq. metres (300.7 sq. feet)

First Floor Approx. 27.9 sq. metres (300.7 sq. feet)

Whilst every attempt has been made to ensure the accuracy of the floorplans contained here, measurements of doors, windows, rooms and any other items are approximate and no responsibility is taken for any error, omission or mis-statement. This plan is not drawn to scale and is for illustrative purposes only & should be used as such by any prospective purchaser.