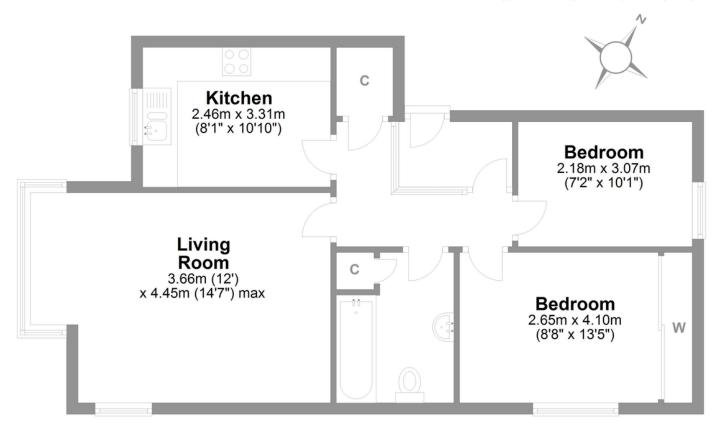

# Fir Tree Lodge Northallerton

Total area: approx. 58.6 sq. metres (631.0 sq. feet)

## LOVE PROPERTY.

Whilst every attempt has been made to ensure the accuracy of the floorplans contained here, measurements of doors, windows, rooms and any other items are approximate and no responsibility is taken for any error, omission or mis-statement. This plan is not drawn to scale and is for illustrative purposes only & should be used as such by any prospective purchaser. Created especially for Love Property by Vue3sixty Ltd