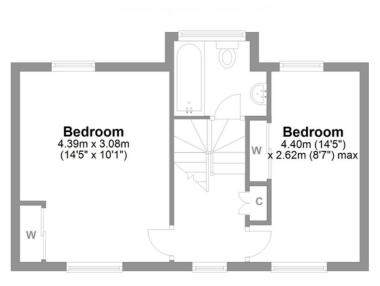

## Cleveland Road Catterick Garrison

Total area: approx. 81.5 sq. metres (877.6 sq. feet)

Ground Floor First Floor

# LOVE PROPERTY.

Whilst every attempt has been made to ensure the accuracy of the floorplans contained here, measurements of doors, windows, rooms and any other items are approximate and no responsibility is taken for any error, omission or mis-statement. This plan is not drawn to scale and is for illustrative purposes only & should be used as such by any prospective purchaser.