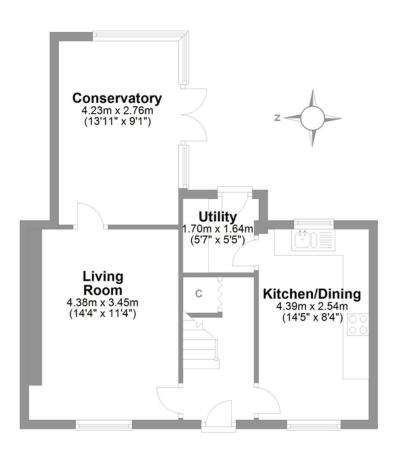

## Cleveland Road Catterick Garrison

Total area: approx. 81.5 sq. metres (877.6 sq. feet)

Ground Floor First Floor

# LOVE PROPERTY.

Whilst every attempt has been made to ensure the accuracy of the floorplans contained here, measurements of doors, windows, rooms and any other items are approximate and no responsibility is taken for any error, omission or mis-statement. This plan is not drawn to scale and is for illustrative purposes only & should be used as such by any prospective purchaser.