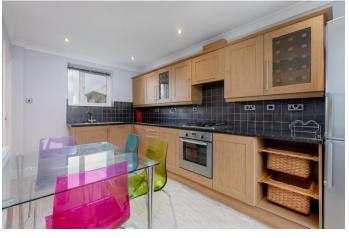

#### WHAT'S THE PROPERTY LIKE?

A superbly presented semi detached home situated on a popular residential development on the outskirts of the Garrison. With open views to the rear aspect, living room with a double glazed conservatory off, a fitted dining kitchen, utility room, two double bedrooms and a bathroom. There is off parking, a garage and a good sized garden to rear with a summer house/home office overlooking fields. Keen gardeners only for this delightful property which is available immediately.