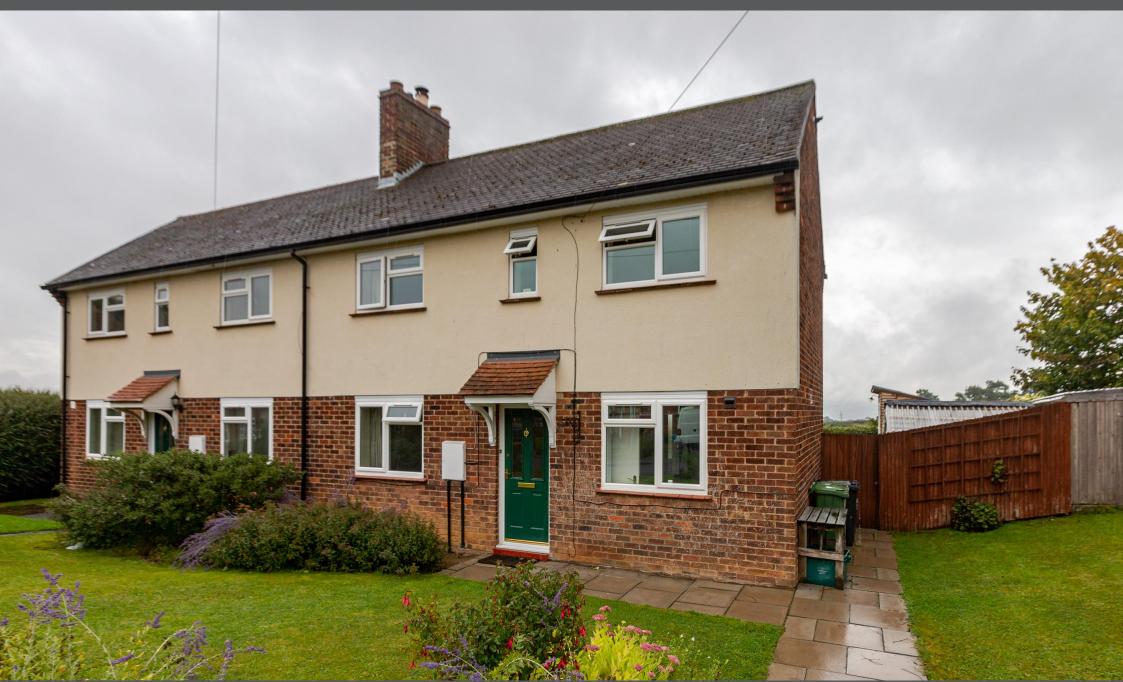

#### WHAT'S THE PROPERTY LIKE?

A superbly presented semi detached home situated on a popular residential development on the outskirts of the Garrison. With open views to the rear aspect, living room with a double glazed conservatory off, a fitted dining kitchen, utility room, two double bedrooms and a bathroom. There is off parking, a garage and a good sized garden to rear with a summer house/home office overlooking fields. Keen gardeners only for this delightful property which is available immediately.