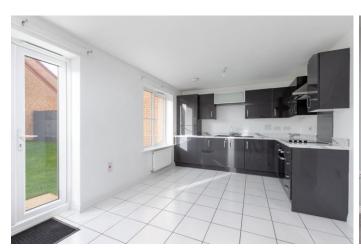

## WHAT'S THE PROPERTY LIKE?

A spacious semi detached family home situated in a popular estate location within the Garrison. With a good sized living room, large dining kitchen, guest cloaks/wc, three bedrooms, en-suite shower room and family bathroom. There are gardens to front and rear and a driveway and single garage. This ideal family home is available immediately.

Heating: Gas fired central heating. Glazing: Double glazing throughout.

Appliances: Integrated oven and hob, washing

machine and dishwasher.

EPC Rating: B.

Available from: Immediately.