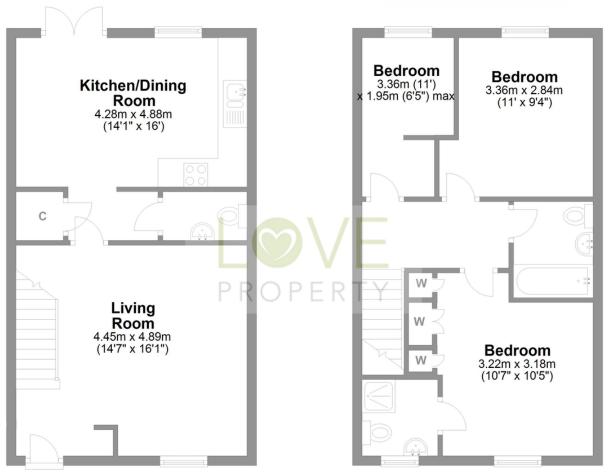

# Rosebud Way Colburn

Total area: approx. 86.2 sq. metres (928.3 sq. feet)

Ground Floor First Floor

Whilst every attempt has been made to ensure the accuracy of the floorplans contained here, measurements of doors, windows, rooms and any other items are approximate and no responsibility is taken for any error, omission or mis-statement. This plan is not drawn to scale and is for illustrative purposes only & should be used as such by any prospective purchaser.