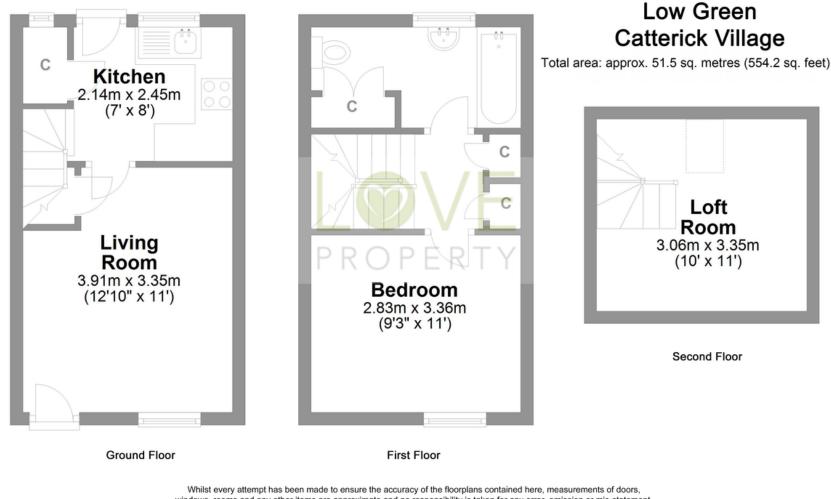

## WHAT'S THE PROPERTY LIKE?

A delightful end terrace cottage with accommodation set over three floors. To the ground floor there is a living room, small but perfectly equipped kitchen with a utility store housing plumbing for washing machine. To the first floor there is a double bedroom and bathroom, the main bedroom is on the top floor. Situated in Catterick Village, this is an ideal starter home or perfect for someone who is downsizing and wants to be close to amenities. A lovely property which is available immediately.

www.lovepropertyuk.co.uk

Whilst every attempt has been made to ensure the accuracy of the floorplans contained here, measurements of doors, windows, rooms and any other items are approximate and no responsibility is taken for any error, omission or mis-statement. This plan is not drawn to scale and is for illustrative purposes only & should be used as such by any prospective purchaser. Created especially for Love Property by Vue3sixty Ltd