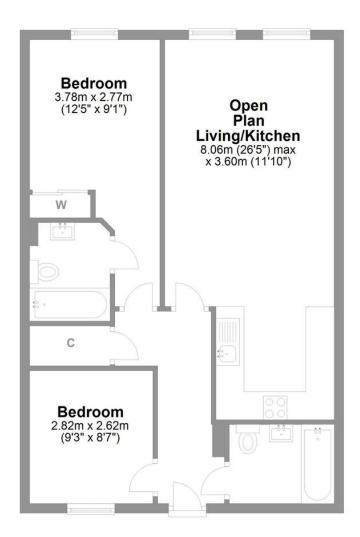

# Bankside Court Darlington

Total area: approx. 63.4 sq. metres (682.0 sq. feet)

# LOVE PROPERTY.

Whilst every attempt has been made to ensure the accuracy of the floorplans contained here, measurements of doors, windows, rooms and any other items are approximate and no responsibility is taken for any error, omission or mis-statement. This plan is not drawn to scale and is for illustrative purposes only & should be used as such by any prospective purchaser.