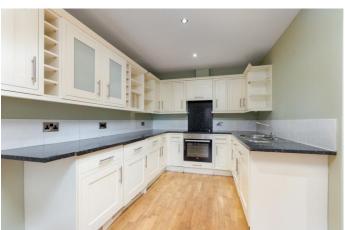

## WHAT'S THE PROPERTY LIKE?

A well presented, modern ground floor apartment. With a well equipped kitchen with integrated appliances, living room, two bedrooms, one with ensuite bathroom and a further bathroom. There is allocated parking and the property is conveniently located to Darlington station. Ideally suited for the young professional, available now.