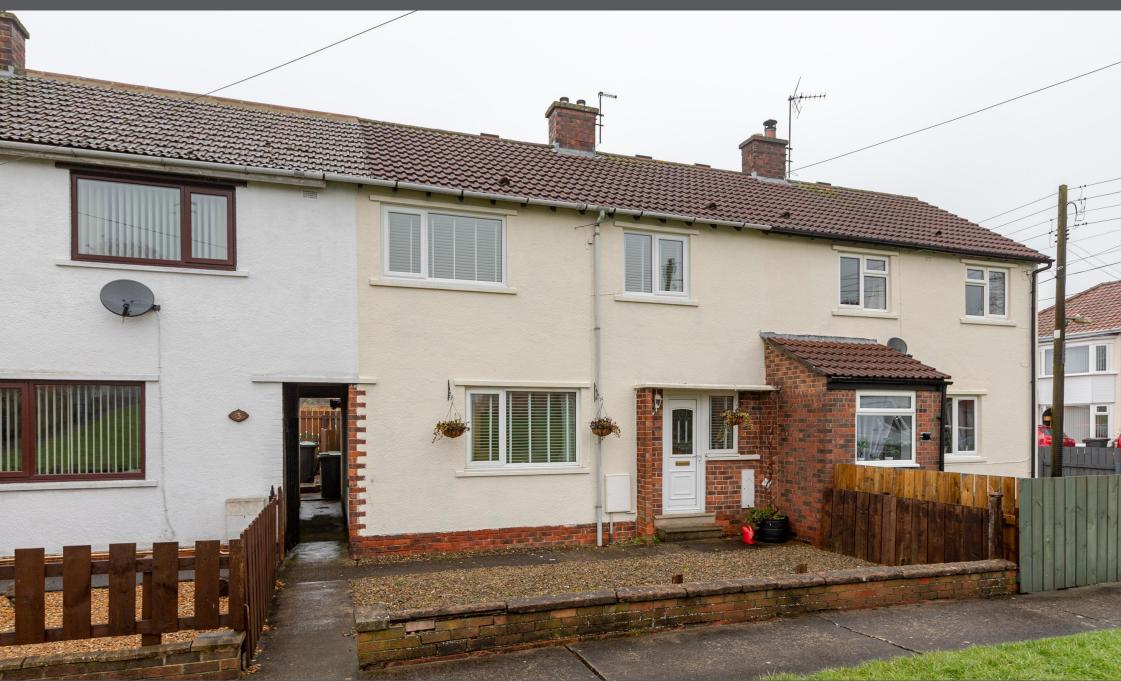

#### WHAT'S THE PROPERTY LIKE?

Hawthorn Avenue is a lovely property in a popular location. To the ground floor there is an L-shaped living room with dining area, a fully fitted kitchen with high gloss units incorporating a oven and hob.

#### WHERE IS IT?

Hawthorn Avenue is located in the popular village of Scotton which is a quiet leafy residential area approx. 2 miles from the centre of Catterick Garrison. Princes gate shopping centre is situated nearby and is home to various shops, bars/restaurants and the Empire Cinema. There is also a Tesco superstore, Aldi, Lidl and other food shops nearby. Catterick Leisure Centre has a gym and swimming pools and the historic market town of Richmond is just a short drive away (approx. 4 miles) with its many shops, bars and restaurants and small cinema. The area also provides convenient links within 3 miles to the A1 north and south making this the ideal base for travelling throughout the region.