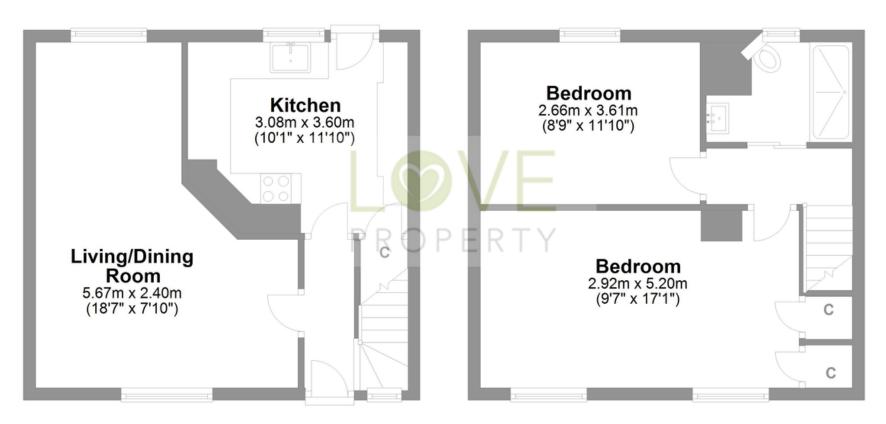

# Hawthorne Avenue Scotton

Total area: approx. 69.3 sq. metres (746.3 sq. feet)

Ground Floor First Floor

Whilst every attempt has been made to ensure the accuracy of the floorplans contained here, measurements of doors, windows, rooms and any other items are approximate and no responsibility is taken for any error, omission or mis-statement. This plan is not drawn to scale and is for illustrative purposes only & should be used as such by any prospective purchaser.