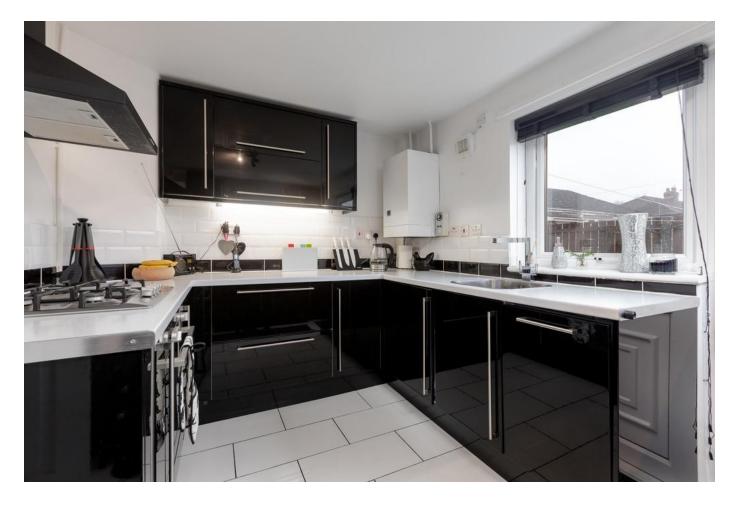

#### WHAT'S THE PROPERTY LIKE?

Hawthorn Avenue is a lovely property in a popular location. To the ground floor there is an L-shaped living room with dining area, a fully fitted kitchen with high gloss units incorporating a oven and hob.

Pets: 1 furry friend will be considered at this property

subject to an extra payment of £25pcm.

Heating: Gas fired central heating. Glazing: Double glazing throughout.

Appliances: Integrated oven, hob and fridge freezer.