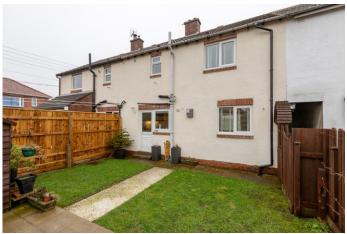

#### WHAT'S THE PROPERTY LIKE?

Hawthorn Avenue is a lovely property in a popular location. To the ground floor there is an L-shaped living room with dining area, a fully fitted kitchen with high gloss units incorporating a oven and hob.

The first floor has two double bedrooms, the main bedroom in particular is a lovely size. The refitted shower room is contemporary and has a large walk in shower.

There is an enclosed rear garden which has been well maintained. This lovely property has a light airy feel and would make a wonderful home for Tenants who are looking long term.