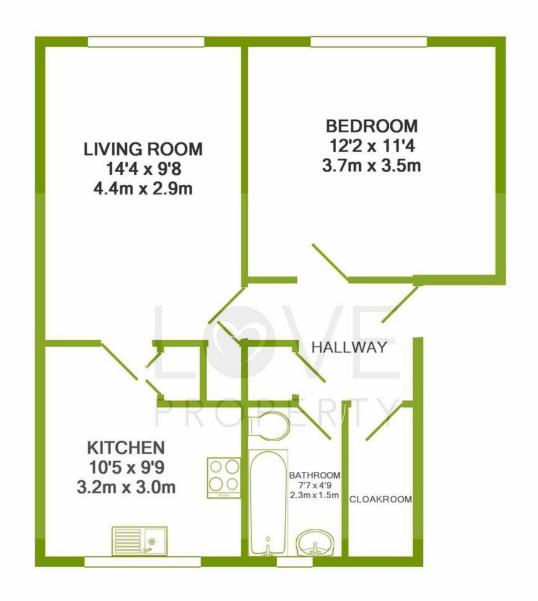

## TOTAL APPROX. FLOOR AREA 491 SQ.FT. (45.6 SQ.M.)

Whilst every attempt has been made to ensure the accuracy of the floor plan contained here, measurements of doors, windows, rooms and any other items are approximate and no responsibility is taken for any error, omission, or mis-statement. This plan is for illustrative purposes only and should be used as such by any prospective purchaser. The services, systems and appliances shown have not been tested and no guarantee as to their operability or efficiency can be given