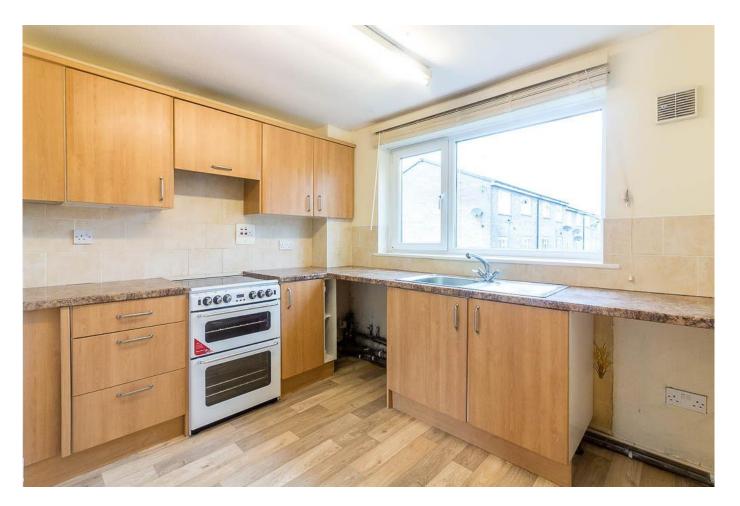

### **BLACKWELL COURT**

This ground floor flat comprises of an entrance hallway with a useful storage cupboard, living room, kitchen, one bedroom and bathroom. The property would be best suited to a single person or couple just starting out and is available immediately.