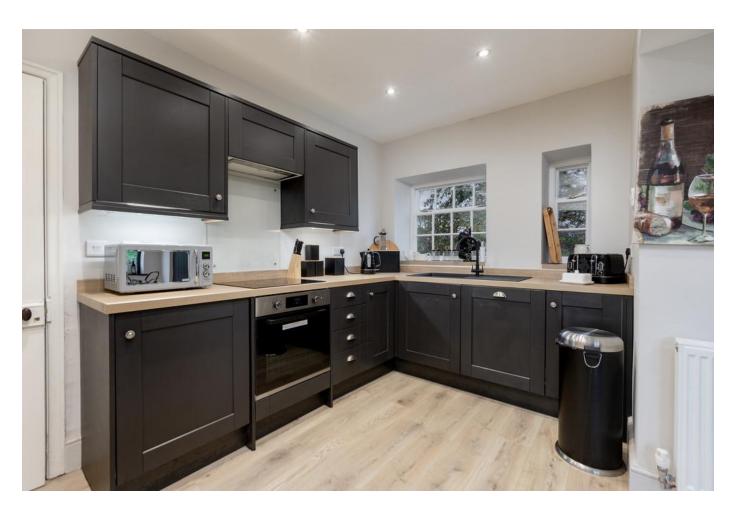

#### WHAT'S THE PROPERTY LIKE?

South Lodge is a beautifully renovated Grade II\* listed lodge located on the impressive Forcett Hall Estate. If you are looking for your very own quiet haven with stunning surroundings, look no further. You enter the property via the dining kitchen which has high quality fixtures and fittings incorporating an integrated fridge, dishwasher, oven and hob and a useful store room. The living room has wonderful views and a cosy open fire. There are two double bedrooms, the main bedroom has an elegant en suite bathroom with a walk in shower and large free standing bath. The second bedroom has a log burner and there is a further shower room with a walk in shower. Externally there is a picturesque seating area with views over the estate. There is gated parking to the front of the property. A truly remarkable home which is available immediately.