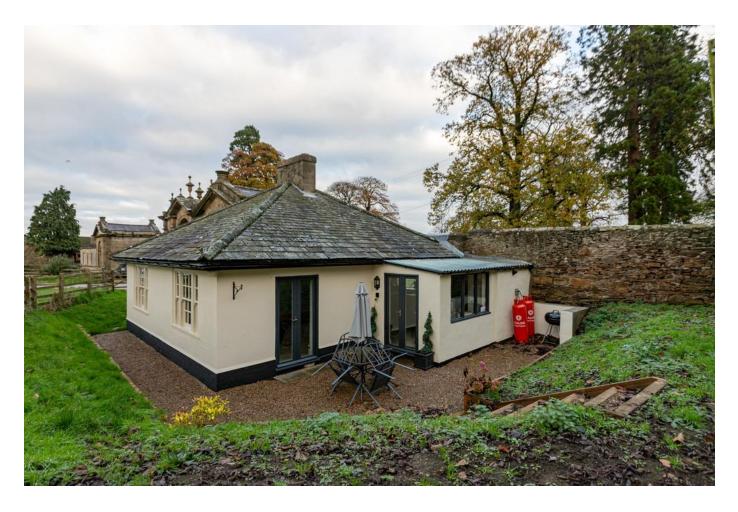

#### WHAT'S THE PROPERTY LIKE?

South Lodge is a beautifully renovated Grade II\* listed lodge located on the impressive Forcett Hall Estate. If you are looking for your very own quiet haven with stunning surroundings, look no further. You enter the property via the dining kitchen which has high quality fixtures and fittings incorporating an integrated fridge, dishwasher, oven and hob and a useful store room. The living room has wonderful views and a cosy open fire. There are two double bedrooms, the main bedroom has an elegant en suite bathroom with a walk in shower and large free standing bath. The second bedroom has a log burner and there is a further shower room with a walk in shower. Externally there is a picturesque seating area with views over the estate. There is gated parking to the front of the property. A truly remarkable home which is available immediately.