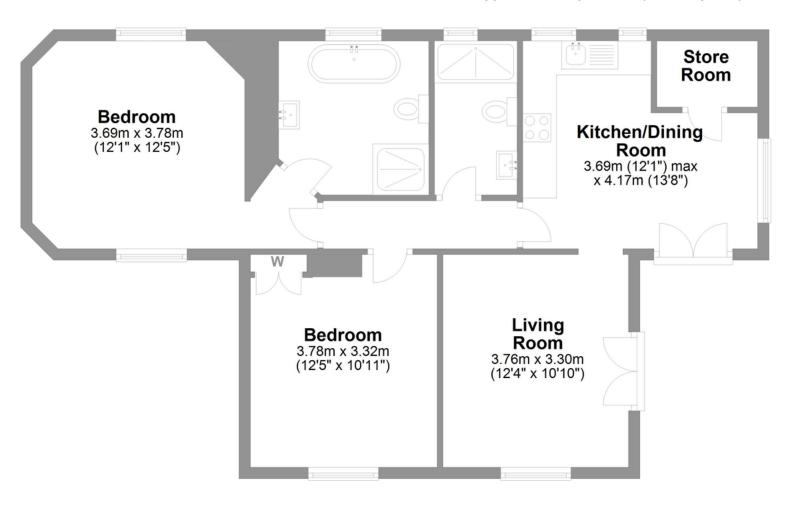

# South Lodge Forcett Hall

Total area: approx. 73.4 sq. metres (789.8 sq. feet)

## LOVE PROPERTY.

Whilst every attempt has been made to ensure the accuracy of the floorplans contained here, measurements of doors, windows, rooms and any other items are approximate and no responsibility is taken for any error, omission or mis-statement. This plan is not drawn to scale and is for illustrative purposes only & should be used as such by any prospective purchaser.