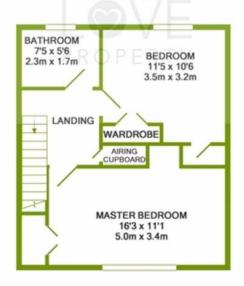

Call now to register your interest on 01748 834373.

GROUND FLOOR APPROX. FLOOR AREA 400 SQ.FT. (37.2 SQ.M.)

1ST FLOOR APPROX. FLOOR AREA 406 SQ.FT. (37.7 SQ.M.)

TOTAL APPROX. FLOOR AREA 806 SQ.FT. (74.9 SQ.M.)
Whilst every attempt has been made to ensure the accuracy of the floor plan contained here, measurements of doors, windows, rooms and any other items are approximate and no responsibility is taken for any error, omission, or mis-statement. This plan is for illustrative purposes only and should be used as such by any prospective purchaser. The services, systems and appliances shown have not been tested and no guarantee as to their operability or efficiency can be given Made with Metropox 6/2017