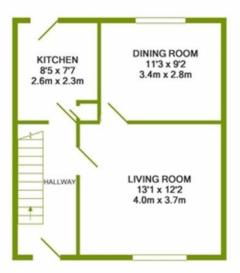

Call now to register your interest on 01748 834373.

GROUND FLOOR APPROX. FLOOR AREA 400 SQ.FT. (37.2 SQ.M.)

1ST FLOOR APPROX. FLOOR AREA 406 SQ.FT. (37.7 SQ.M.)

TOTAL APPROX. FLOOR AREA 806 SQ.FT. (74.9 SQ.M.)
Whilst every attempt has been made to ensure the accuracy of the floor plan contained here, measurements of doors, windows, rooms and any other items are approximate and no responsibility is taken for any error, omission, or mis-statement. This plan is for illustrative purposes only and should be used as such by any prospective purchaser. The services, systems and appliances shown have not been tested and no guarantee as to their operability or efficiency can be given Made with Metropox 6/2017