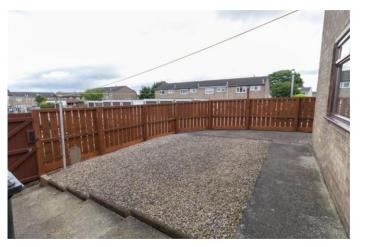

## WHAT'S THE PROPERTY LIKE?

A decent sized end terrace house in a popular location. with entrance hallway, living room, separate dining room. two double bedrooms and shower room. The property benefits from driveway parking, garage and an enclosed rear garden. Available very early 2023.