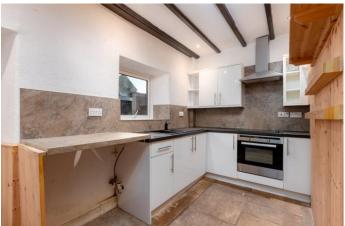

## WHAT'S THE PROPERTY LIKE?

A lovely cottage in a popular village location. The living room has stone flooring, a cosy open fire and window seat to watch the world go by. There is a fitted kitchen with stone flooring and a built in oven and hob. There is a rear hallway/boot room which is a handy space for storage or an appliance. To the first floor there are two bedrooms and a bathroom. There is a low maintenance garden with a storage shed and woodstore. This delightful property is available immediately.

Appliances: Oven and hob. Heating: Electric heating.

EPC Rating: E.

Available from: Immediately.