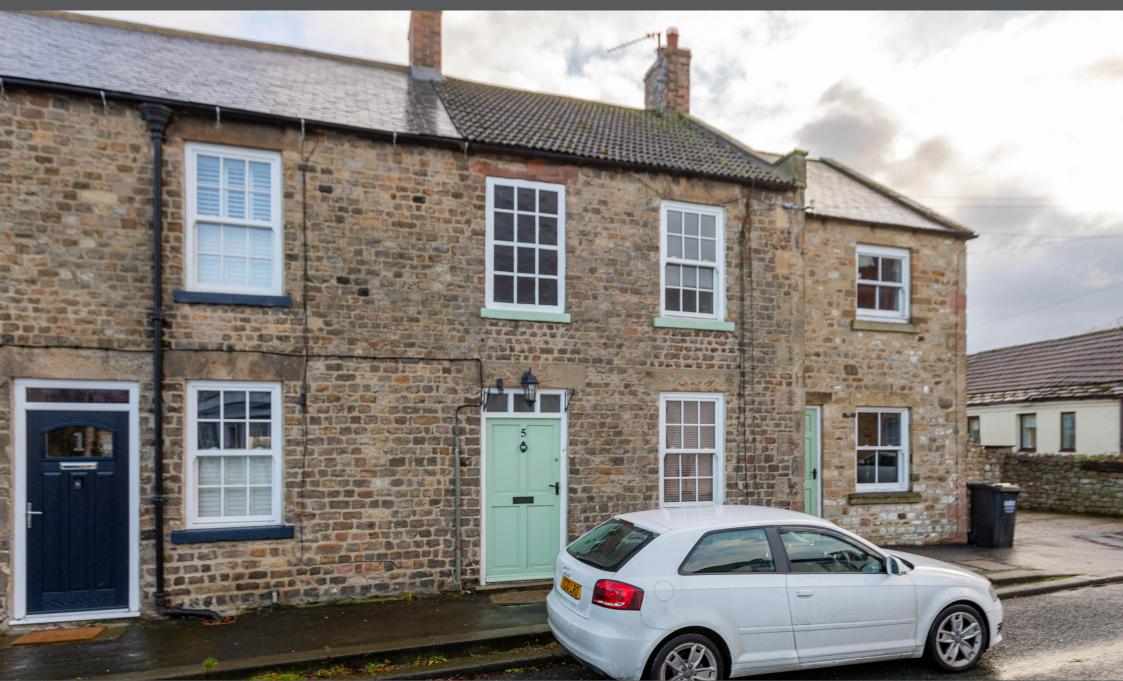

## WHAT'S THE PROPERTY LIKE?

A lovely cottage in a popular village location. The living room has stone flooring, a cosy open fire and window seat to watch the world go by. There is a fitted kitchen with stone flooring and a built in oven and hob. There is a rear hallway/boot room which is a handy space for storage or an appliance. To the first floor there are two bedrooms and a bathroom. There is a low maintenance garden with a storage shed and woodstore. This delightful property is available immediately.

## WHERE IS IT?

The picturesque Catterick Village, just a few miles from the historic market town of Richmond. A very popular and active village with a Co-op, garage, doctors, pharmacy, hairdressers, takeaways, pubs and a school. Also providing convenient links within 1/4 mile to the A1 north and south motorway junctions to Darlington, Newcastle, York and Leeds making this the ideal base for travelling throughout the region.