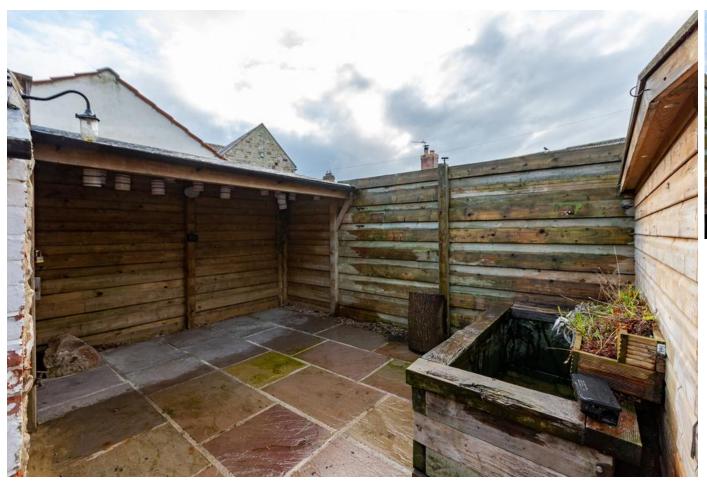

## WHAT'S THE PROPERTY LIKE?

A lovely cottage in a popular village location. The living room has stone flooring, a cosy open fire and window seat to watch the world go by. There is a fitted kitchen with stone flooring and a built in oven and hob. There is a rear hallway/boot room which is a handy space for storage or an appliance. To the first floor there are two bedrooms and a bathroom. There is a low maintenance garden with a storage shed and woodstore. This delightful property is available immediately.