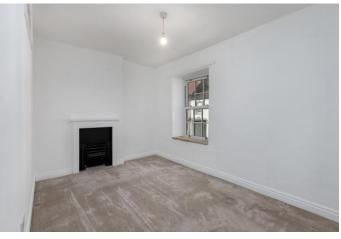

## WHAT'S THE PROPERTY LIKE?

A lovely cottage in a popular village location. The living room has stone flooring, a cosy open fire and window seat to watch the world go by. There is a fitted kitchen with stone flooring and a built in oven and hob. There is a rear hallway/boot room which is a handy space for storage or an appliance. To the first floor there are two bedrooms and a bathroom. There is a low maintenance garden with a storage shed and woodstore. This delightful property is available immediately.