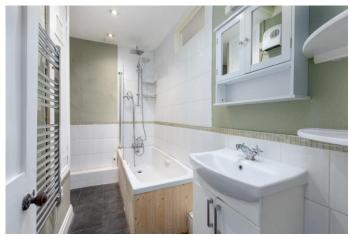

## WHAT'S THE PROPERTY LIKE?

A lovely cottage in a popular village location. The living room has stone flooring, a cosy open fire and window seat to watch the world go by. There is a fitted kitchen with stone flooring and a built in oven and hob. There is a rear hallway/boot room which is a handy space for storage or an appliance. To the first floor there are two bedrooms and a bathroom. There is a low maintenance garden with a storage shed and woodstore. This delightful property is available immediately.