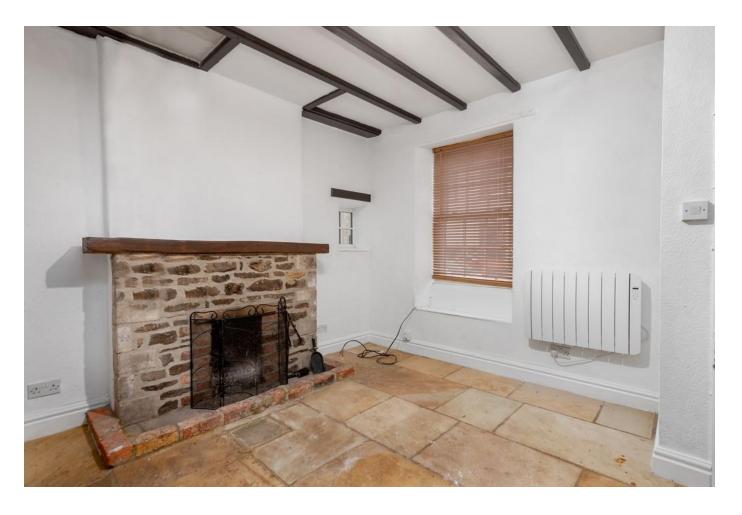

## WHAT'S THE PROPERTY LIKE?

A lovely cottage in a popular village location. The living room has stone flooring, a cosy open fire and window seat to watch the world go by. There is a fitted kitchen with stone flooring and a built in oven and hob. There is a rear hallway/boot room which is a handy space for storage or an appliance. To the first floor there are two bedrooms and a bathroom. There is a low maintenance garden with a storage shed and woodstore. This delightful property is available immediately.