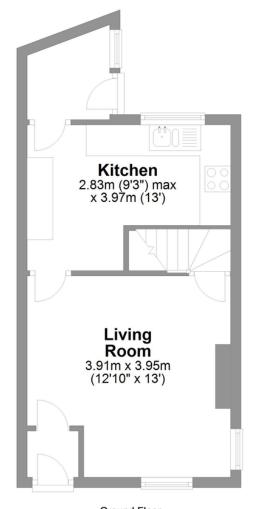

## WHAT'S THE PROPERTY LIKE?

A lovely cottage in a popular village location. The living room has stone flooring, a cosy open fire and window seat to watch the world go by. There is a fitted kitchen with stone flooring and a built in oven and hob. There is a rear hallway/boot room which is a handy space for storage or an appliance. To the first floor there are two bedrooms and a bathroom. There is a low maintenance garden with a storage shed and woodstore. This delightful property is available immediately.

# Low Green Catterick Village

Total area: approx. 57.1 sq. metres (614.7 sq. feet)

**Ground Floor** 

First Floor