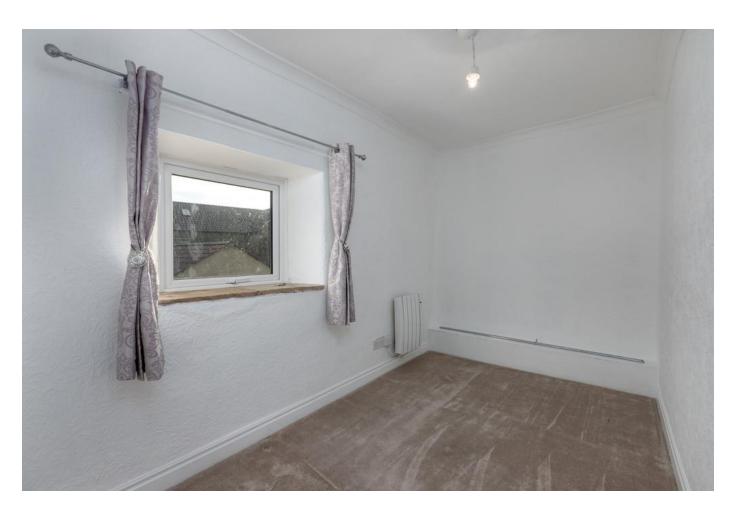

## WHAT'S THE PROPERTY LIKE?

A lovely cottage in a popular village location. The living room has stone flooring, a cosy open fire and window seat to watch the world go by. There is a fitted kitchen with stone flooring and a built in oven and hob. There is a rear hallway/boot room which is a handy space for storage or an appliance. To the first floor there are two bedrooms and a bathroom. There is a low maintenance garden with a storage shed and woodstore. This delightful property is available immediately.