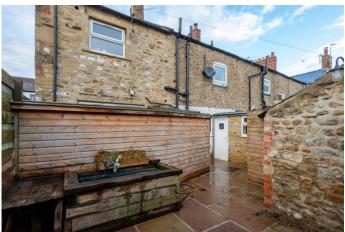

## WHAT'S THE PROPERTY LIKE?

A lovely cottage in a popular village location. The living room has stone flooring, a cosy open fire and window seat to watch the world go by. There is a fitted kitchen with stone flooring and a built in oven and hob. There is a rear hallway/boot room which is a handy space for storage or an appliance. To the first floor there are two bedrooms and a bathroom. There is a low maintenance garden with a storage shed and woodstore. This delightful property is available immediately.