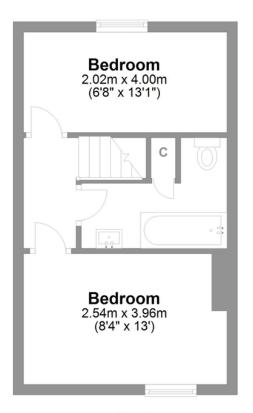

## WHAT'S THE PROPERTY LIKE?

A lovely cottage in a popular village location. The living room has stone flooring, a cosy open fire and window seat to watch the world go by. There is a fitted kitchen with stone flooring and a built in oven and hob. There is a rear hallway/boot room which is a handy space for storage or an appliance. To the first floor there are two bedrooms and a bathroom. There is a low maintenance garden with a storage shed and woodstore. This delightful property is available immediately.

# Low Green Catterick Village

Total area: approx. 57.1 sq. metres (614.7 sq. feet)

**Ground Floor** 

First Floor