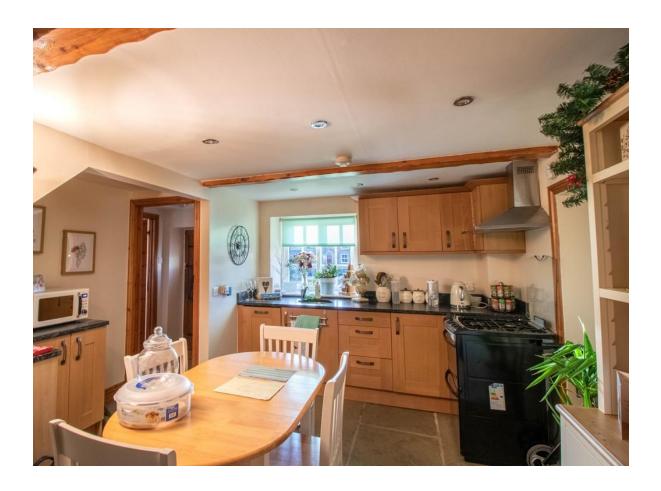

## WHAT'S THE PROPERTY LIKE?

A deceptively spacious stone built cottage situated on the edge of the delightful village of Brompton on Swale. The cosy living room has a lovely log burner and stone flooring, there is a good size dining kitchen and utility area, there is a downstairs bedroom with en-suite shower room and to the first floor there is a further double bedroom, a small guest bedroom and the main bathroom. There is parking for a couple of cars and a small front garden. This lovely property is available from early January 2023.