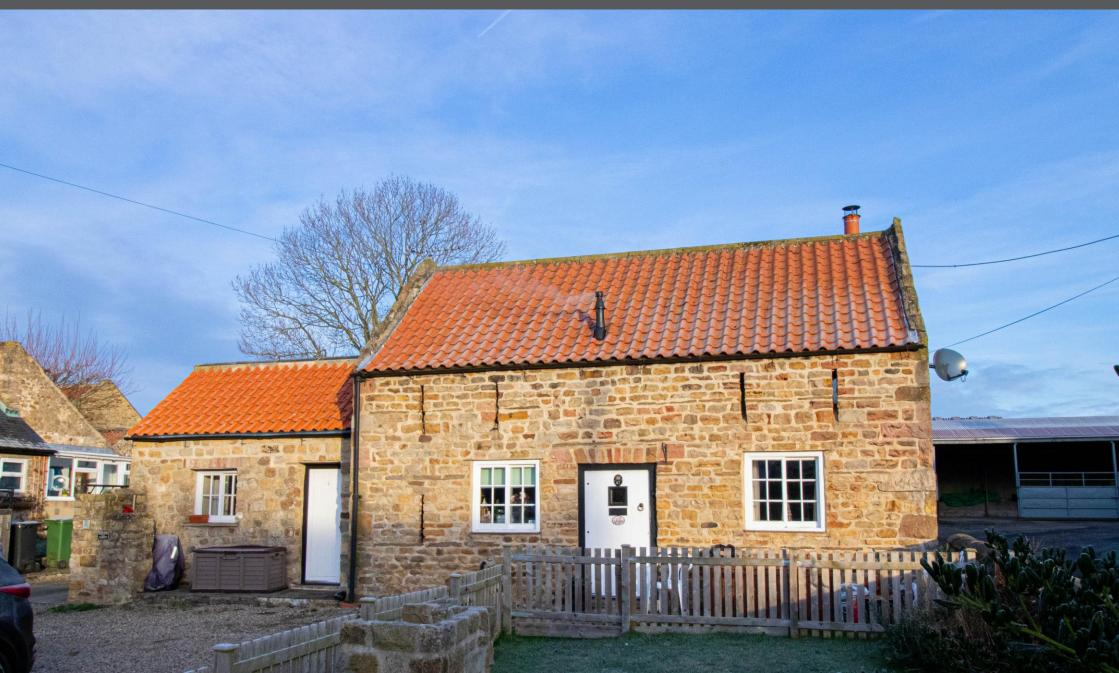

## WHAT'S THE PROPERTY LIKE?

A deceptively spacious stone built cottage situated on the edge of the delightful village of Brompton on Swale. The cosy living room has a lovely log burner and stone flooring, there is a good size dining kitchen and utility area, there is a downstairs bedroom with en-suite shower room and to the first floor there is a further double bedroom, a small guest bedroom and the main bathroom. There is parking for a couple of cars and a small front garden. This lovely property is available from early January 2023.

## WHERE IS IT?

The Bothy is set back from the main road which runs through Brompton On Swale, a popular village just a few miles south of the historic market town of Richmond and Catterick Garrison. The village benefits from a primary school, two pubs and a village shop and has close access to the A1 making it ideal for commuting.