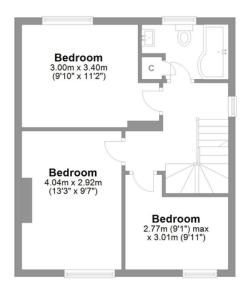

# Anteforth View Gilling West

Total area: approx. 121.6 sq. metres (1308.9 sq. feet)

Second Floor

oor First Floor

# LOVE PROPERTY.

Whilst every attempt has been made to ensure the accuracy of the floorplans contained here, measurements of doors, windows, rooms and any other items are approximate and no responsibility is taken for any error, omission or mis-statement. This plan is not drawn to scale and is for illustrative purposes only & should be used as such by any prospective purchaser.