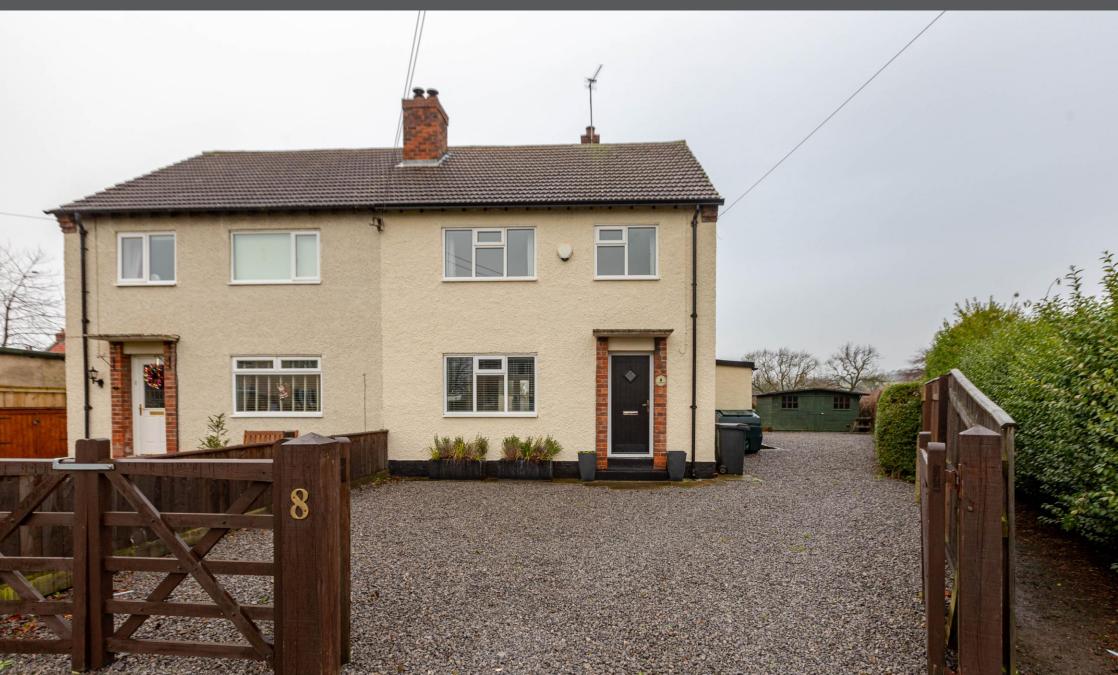

#### WHAT'S THE PROPERTY LIKE?

If you are looking for a superbly presented family home then look no further. This lovely property is situated in the popular village of Gilling West and has ample parking and spacious accommodation. With hallway, Large dining kitchen, cosy living room with log burner, downstairs wc and utility room, four bedrooms, ensuite shower room and family bathroom. With views over open fields to rear, this delightful property is available immediately.

## WHERE IS IT?

Gilling West is a sought after village located on the edge of the historic market town of Richmond and the North Yorkshire National Park. It is well placed for local amenities, schools, shops and travel links being only a short distance from the A1/A66 making this the ideal base for travelling in the region.