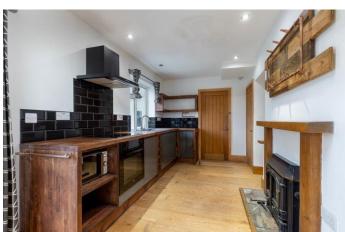

#### WHAT'S THE PROPERTY LIKE?

If you are looking for a superbly presented family home then look no further. This lovely property is situated in the popular village of Gilling West and has ample parking and spacious accommodation. With hallway, Large dining kitchen, cosy living room with log burner, downstairs wc and utility room, four bedrooms, ensuite shower room and family bathroom. With views over open fields to rear, this delightful property is available immediately.