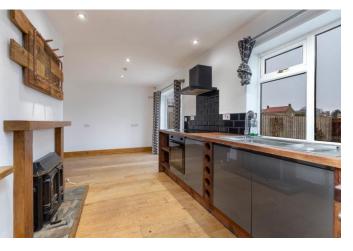

#### WHAT'S THE PROPERTY LIKE?

If you are looking for a superbly presented family home then look no further. This lovely property is situated in the popular village of Gilling West and has ample parking and spacious accommodation. With hallway, Large dining kitchen, cosy living room with log burner, downstairs wc and utility room, four bedrooms, ensuite shower room and family bathroom. With views over open fields to rear, this delightful property is available immediately.