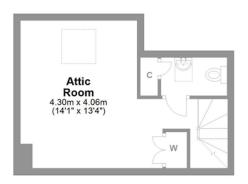

# Anteforth View Gilling West

Total area: approx. 121.6 sq. metres (1308.9 sq. feet)

Second Floor

oor First Floor

# LOVE PROPERTY.

Whilst every attempt has been made to ensure the accuracy of the floorplans contained here, measurements of doors, windows, rooms and any other items are approximate and no responsibility is taken for any error, omission or mis-statement. This plan is not drawn to scale and is for illustrative purposes only & should be used as such by any prospective purchaser.