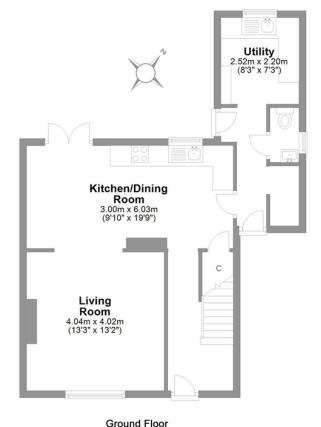

# Anteforth View Gilling West

Total area: approx. 121.6 sq. metres (1308.9 sq. feet)

Second Floor

oor First Floor

# LOVE PROPERTY.

Whilst every attempt has been made to ensure the accuracy of the floorplans contained here, measurements of doors, windows, rooms and any other items are approximate and no responsibility is taken for any error, omission or mis-statement. This plan is not drawn to scale and is for illustrative purposes only & should be used as such by any prospective purchaser.