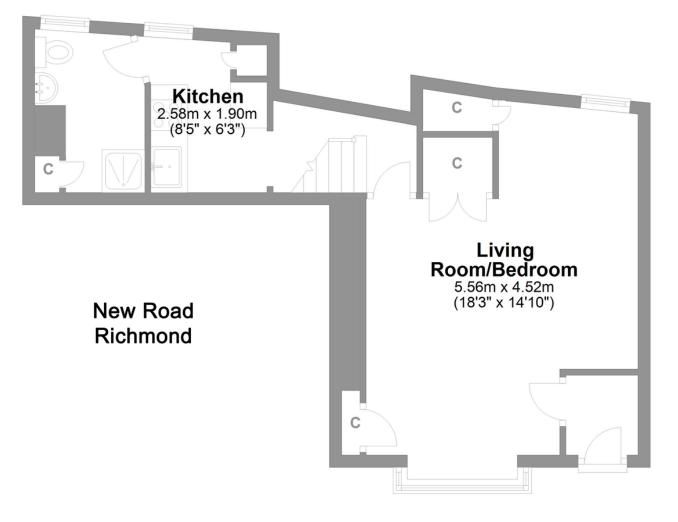

# LOVE PROPERTY.

Total area: approx. 39.7 sq. metres (426.9 sq. feet)

Whilst every attempt has been made to ensure the accuracy of the floorplans contained here, measurements of doors, windows, rooms and any other items are approximate and no responsibility is taken for any error, omission or mis-statement. This plan is not drawn to scale and is for illustrative purposes only & should be used as such by any prospective purchaser. Created especially for Love Property by Vue3sixty Ltd