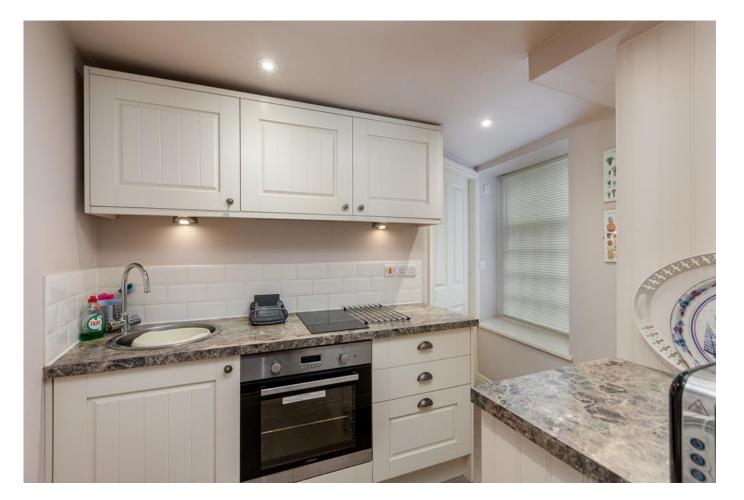

## **GRACE COTTAGE**

A beautifully presented characterful property situated in the heart of Richmond conveniently located within walking distance to its shops, bars and restaurants. A delightfully cosy space which comprises of an open plan, living room, dining room and bedroom, a separate fitted kitchen with integrated oven and hob and a contemporary shower room. This lovely property is available immediately.

## **FINER DETAILS**

Postcode: DL10 4QS. Council tax band: TBC by Richmondshire District Council. EPC Rating E. Heating: Electric heaters. Parking: Permit parking on road where available. Appliances included: Integrated two ring electric hob and oven. Pets: Due to the size and lack of outside space, pets are not permitted at this property.