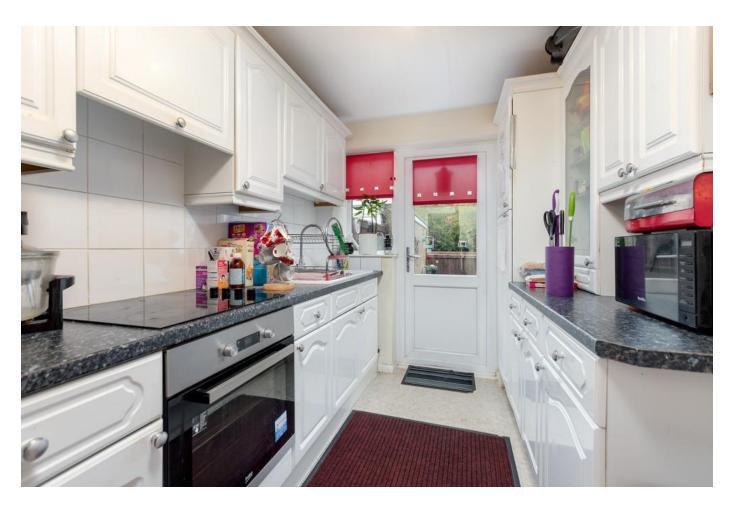

#### WHAT'S THE PROPERTY LIKE?

A three bedroom family home, tucked away in a quiet cul-de-sac location. Whilst you are nicely away from the hustle and bustle of the Garrison, you are still within easy reach of shops, schools and activities. With entrance hall, living room, separate dining room and kitchen, three bedrooms and bathroom. Externally there are gardens to front and rear, a driveway and garage. Available immediately.

## THINGS YOU NEED TO KNOW ....

Postcode: DL9 3NS

Council Tax Band: C - Richmondshire District Council Deposit: The deposit for this property is £865. This is payable prior to move in and will be refunded at the end of the tenancy subject to terms and conditions. Pets: Furry friends will be considered at this property subject to an extra rent payment of £25pcm per pet. Heating: Gas fired central heating. Appliances: Integrated oven, hob and fridge freezer. EPC Rating: D. Available from: Immediately.