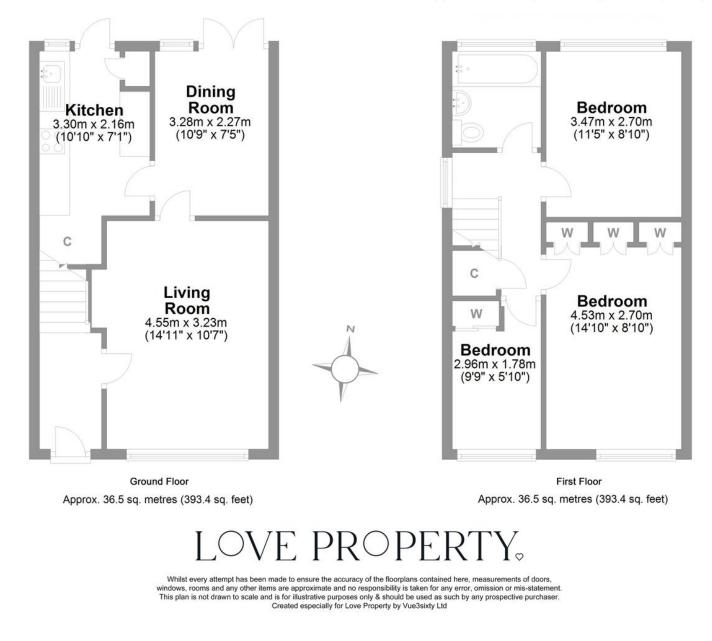

#### WHAT'S THE PROPERTY LIKE?

A three bedroom family home, tucked away in a quiet cul-de-sac location. Whilst you are nicely away from the hustle and bustle of the Garrison, you are still within easy reach of shops, schools and activities. With entrance hall, living room, separate dining room and kitchen, three bedrooms and bathroom. Externally there are gardens to front and rear, a driveway and garage. Available immediately.

# Curlew Crescent Scotton

Total area: approx. 73.3 sq. metres (788.8 sq. feet)

01748 834 373 🜔

hello@lov eproperty uk.co.uk 鹵

f ind us on Facebook (f) @lov ingproperty (\*)

Catterick Garrison

18 Richmond Road, Catterick