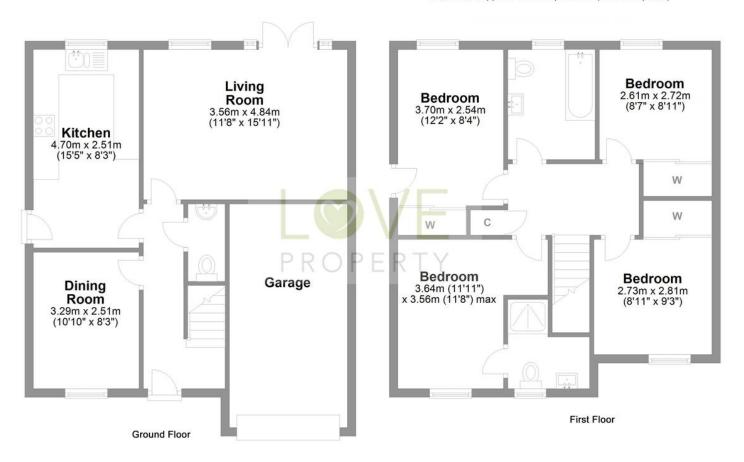

### WHAT'S THE PROPERTY LIKE?

6 Haydock Road is a large detached family home. The entrance hallway has a handy cloakroom/wc, lounge with French doors leading out to the rear garden, a separate dining room and a modern fitted contemporary kitchen. To the first floor there are four bedrooms, the master has an en suite shower room and there is the family bathroom.

Externally there are gardens to front and rear, a driveway and a single garage.

# Haydock Road Colburn

Total area: approx. 119.8 sq. metres (1289.8 sq. feet)

Whilst every attempt has been made to ensure the accuracy of the floorplans contained here, measurements of doors, windows, rooms and any other items are approximate and no responsibility is taken for any error, omission or mis-statement. This plan is not drawn to scale and is for illustrative purposes only & should be used as such by any prospective purchaser. Created especially for Love Property by Vue3sixty Ltd