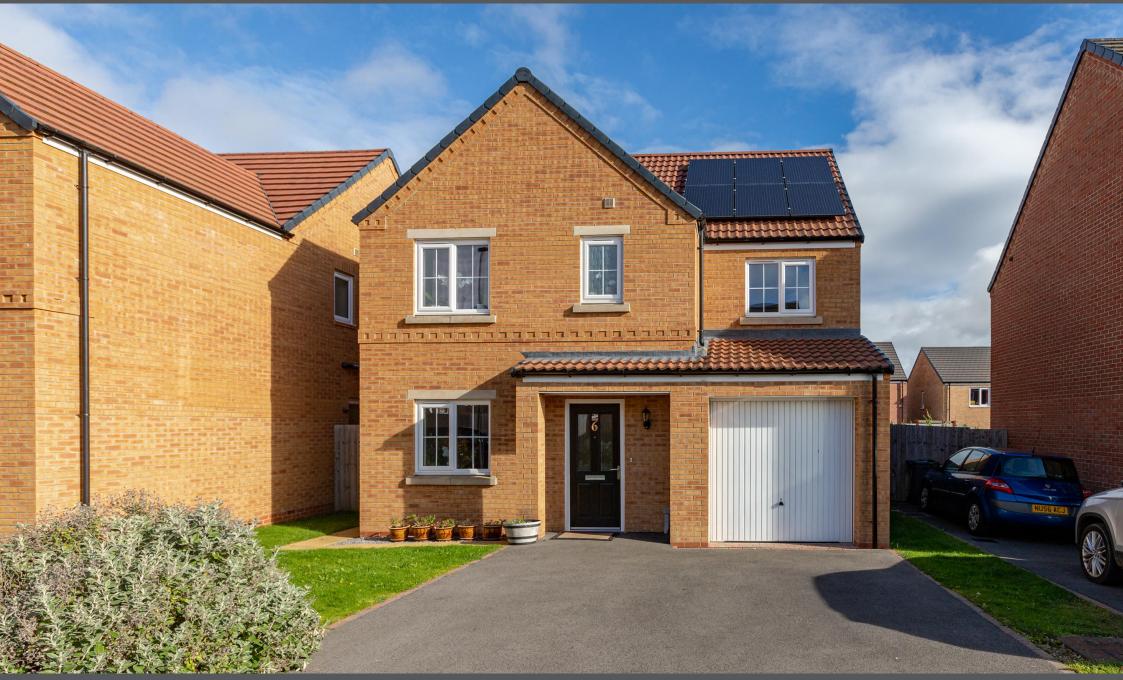

### WHAT'S THE PROPERTY LIKE?

6 Haydock Road is a large detached family home. The entrance hallway has a handy cloakroom/wc, lounge with French doors leading out to the rear garden, a separate dining room and a modern fitted contemporary kitchen. To the first floor there are four bedrooms, the master has an en suite shower room and there is the family bathroom.

Externally there are gardens to front and rear, a driveway and a single garage.

has the added benefit of solar panels. Glazing: Double glazing throughout.

Parking: The property has a double driveway and

garage.

Appliances: Integrated oven, hob and extractor. Pets: Pets may be considered at this property on a case by case basis.