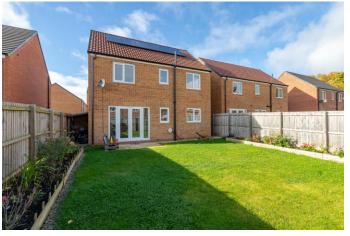

### WHAT'S THE PROPERTY LIKE?

6 Haydock Road is a large detached family home. The entrance hallway has a handy cloakroom/wc, lounge with French doors leading out to the rear garden, a separate dining room and a modern fitted contemporary kitchen. To the first floor there are four bedrooms, the master has an en suite shower room and there is the family bathroom.

Externally there are gardens to front and rear, a driveway and a single garage.

has the added benefit of solar panels. Glazing: Double glazing throughout.

Parking: The property has a double driveway and

garage.

Appliances: Integrated oven, hob and extractor. Pets: Pets may be considered at this property on a case by case basis.