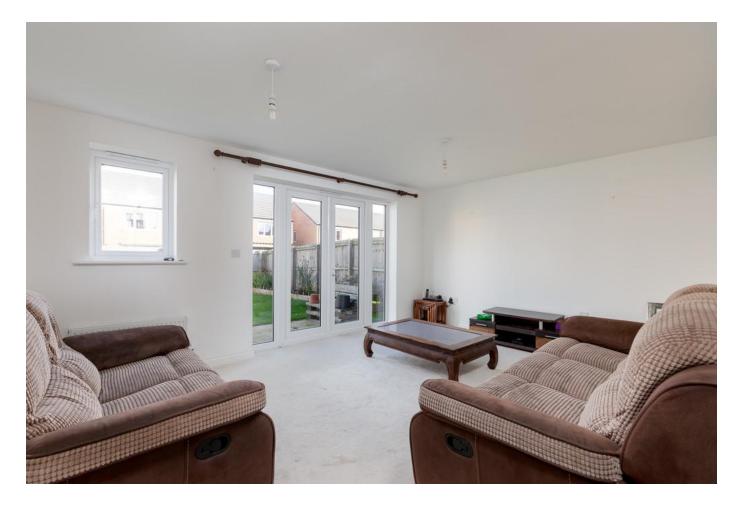

### WHAT'S THE PROPERTY LIKE?

6 Haydock Road is a large detached family home. The entrance hallway has a handy cloakroom/wc, lounge with French doors leading out to the rear garden, a separate dining room and a modern fitted contemporary kitchen. To the first floor there are four bedrooms, the master has an en suite shower room and there is the family bathroom.