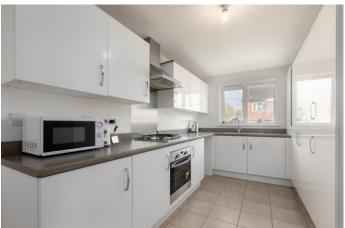

### WHAT'S THE PROPERTY LIKE?

6 Haydock Road is a large detached family home. The entrance hallway has a handy cloakroom/wc, lounge with French doors leading out to the rear garden, a separate dining room and a modern fitted contemporary kitchen. To the first floor there are four bedrooms, the master has an en suite shower room and there is the family bathroom.

has the added benefit of solar panels. Glazing: Double glazing throughout.

Parking: The property has a double driveway and

garage.

Appliances: Integrated oven, hob and extractor. Pets: Pets may be considered at this property on a case by case basis.