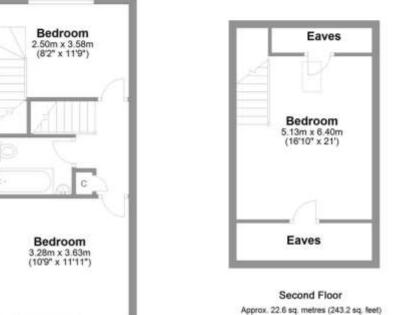

# Killin Road Darlington

Total area: approx. 92.6 sq. metres (997.1 sq. feet)

First Floor Approx. 30.7 sq. metres (330.0 sq. feet)