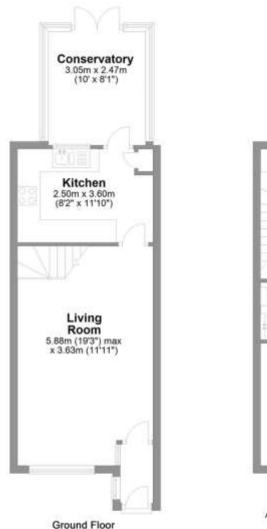

# Approx. 39.4 sq. metres (423.9 sq. feet)

# Killin Road Darlington

Total area: approx. 92.6 sq. metres (997.1 sq. feet)

First Floor Approx. 30.7 sq. metres (330.0 sq. feet)