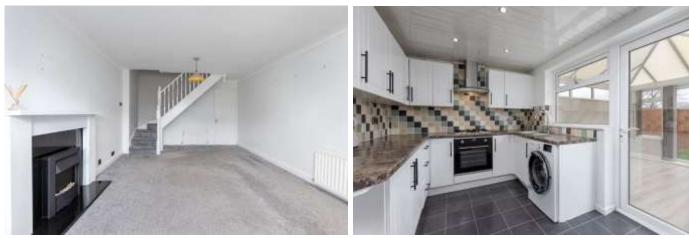

### WHAT'S THE PROPERTY LIKE?

A Superbly presented 2/3 bedroom mid terrace in a popular and convenient location in Darlington. With a large living room, dining kitchen and conservatory to the ground floor, two bedrooms and bathroom on the first floor and the master bedroom to the second floor. The property has gardens to front and rear and is available immediately.

Glazing: The property benefits from double glazing. Appliances: Oven and hob.

Pets: One small pet may be considered subject to an increased rent payment of £25pcm.

Term: The Landlord is looking for a long term tenant. Availability: Immediately. LOVE IT? HOW TO APPLY....