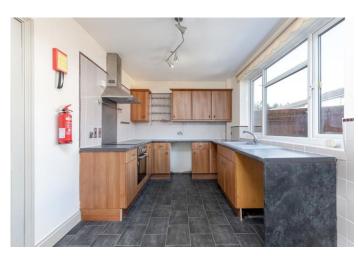

### **Somerset Close**

Perfect for a couple or small family, this end of terrace home is ideally located within walking distance of shops, schools and amenities. With a cosy living room, fitted dining kitchen with integrated oven and hob, two bedrooms and a bathroom. There are gardens to front and rear and allocated parking. This lovely property is available immediately.

Appliances included: Integrated oven and hob.

Pets: Pets may be considered and if agreed subject to

an additional rent of £25pcm per pet.

Term: The Landlords are looking for long term Tenants

and an initial 12 month tenancy will be required.