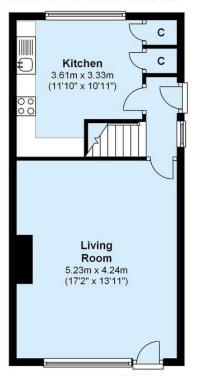

# **Ground Floor**

Approx. 36.8 sq. metres (396.3 sq. feet)

## First Floor

Approx. 36.2 sq. metres (389.6 sq. feet)

Total area: approx. 73.0 sq. metres (785.9 sq. feet)

This floor plan is not to scale. They are for guidance only and accuracy is not guaranteed. Plan produced by Green Energy Matters Europe.