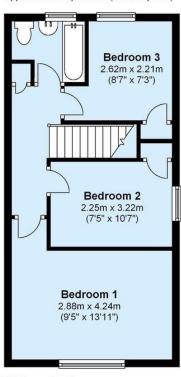

## First Floor

Approx. 36.2 sq. metres (389.6 sq. feet)

Total area: approx. 73.0 sq. metres (785.9 sq. feet)

This floor plan is not to scale. They are for guidance only and accuracy is not guaranteed. Plan produced by Green Energy Matters Europe.