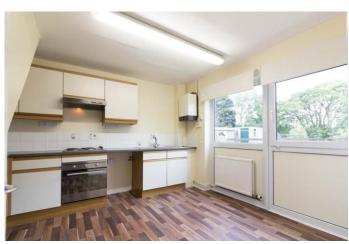

#### WESTRIDGE CRESCENT

A spacious three bed semi detached home with large garden and off road parking situated on this popular development within Catterick Garrison. With entrance hallway, fitted kitchen, living/dining room, three bedrooms and bathroom. The property is available immediately.

#### **FINER DETAILS**

Postcode: DL9 4DS

Style of property: A Semi detached home.

Council tax band: B - Richmondshire District Council.

EPC Rating: D.

Heating: Gas central heating.

Parking. There is a driveway to side. Appliances: Integrated oven and hob.